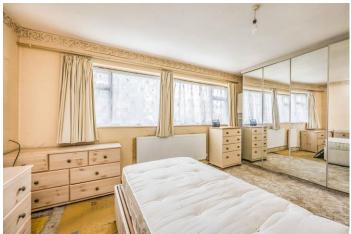

On the first floor you will find three bedrooms, shower room and a separate WC. To the front of the property is a mature front garden with steps leading down to the house.

The southerly facing rear garden offers a good degree of privacy and is mainly laid to lawn flanked by mature shrubs with a patio area adjoining the back of the house. Furthermore there is a large garage/workshop measuring 32ft by 16'8ft with access via a private lane, as well as a single garage.