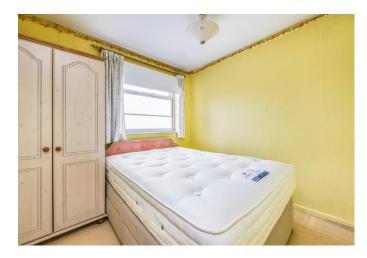

On the first floor you will find three bedrooms, shower room and a separate WC. To the front of the property is a mature front garden with steps leading down to the house.

The southerly facing rear garden offers a good degree of privacy and is mainly laid to lawn flanked by mature shrubs with a patio area adjoining the back of the house. Furthermore there is a large garage/workshop measuring 32ft by 16'8ft with access via a private lane, as well as a single garage.