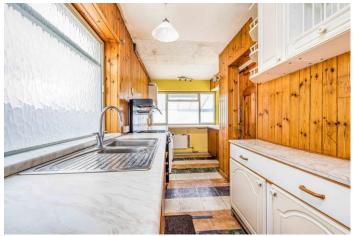

### In Brief

We are delighted to offer for sale this 1960's detached family home situated on Havant Road, Farlington which retains much of its original character and features.

The property is situated within the catchment area for both Solent and Springfield Schools and has accommodation that comprises; Entrance porch, spacious living room with feature fireplace and dual aspect windows, kitchen/breakfast room and conservatory. The ground floor further benefits from a WC.