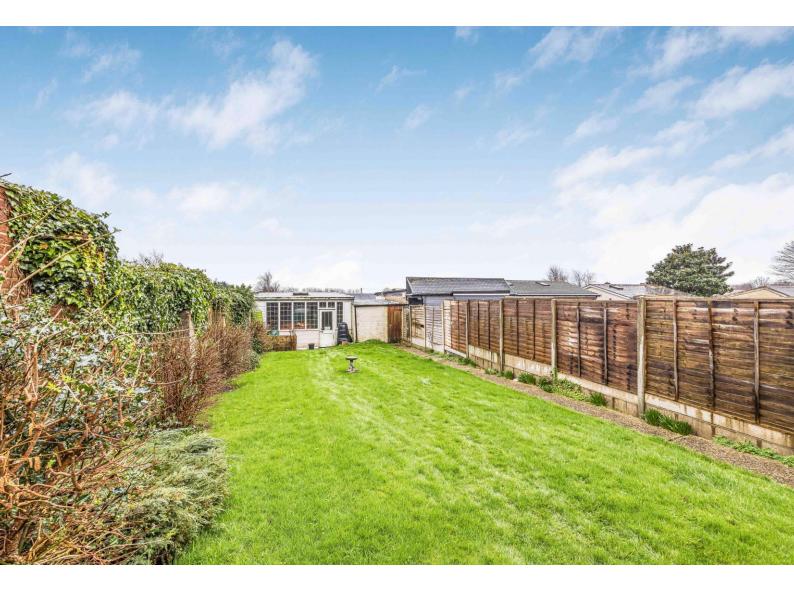

### In Brief

We are delighted to offer for sale this 1960's detached family home situated on Havant Road, Farlington which retains much of its original character and features.

The property is situated within the catchment area for both Solent and Springfield Schools and has accommodation that comprises; Entrance porch, spacious living room with feature fireplace and dual aspect windows, kitchen/breakfast room and conservatory. The ground floor further benefits from a WC.

On the first floor you will find three bedrooms, shower room and a separate WC. To the front of the property is a mature front garden with steps leading down to the house.

The southerly facing rear garden offers a good degree of privacy and is mainly laid to lawn flanked by mature shrubs with a patio area adjoining the back of the house. Furthermore there is a large garage/workshop measuring 32ft by 16'8ft with access via a private lane, as well as a single garage.