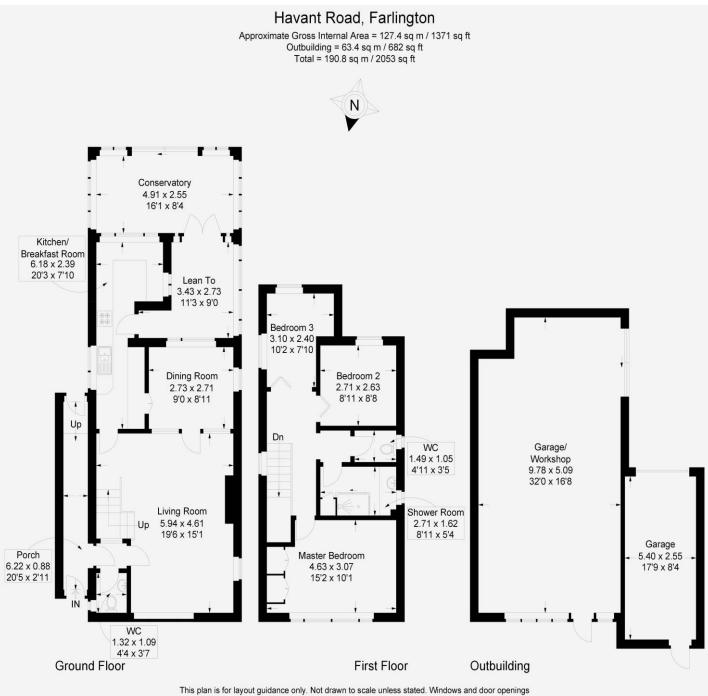

### £400,000

**KEY FACTS** 

Council Tax Band - E

EPC Rating - D

Approximate Internal Area = 1371 Sq Ft

## HAVANT ROAD FARLINGTON | PORTSMOUTH | PO6 1NF

I his plan is for layout guidance only. Not drawn to scale unless stated. Windows and door openings are approximate. Whilst every care is taken in the preparation of this plan, please check all dimensions, shapes and compass bearings before making any decisions reliant upon them.