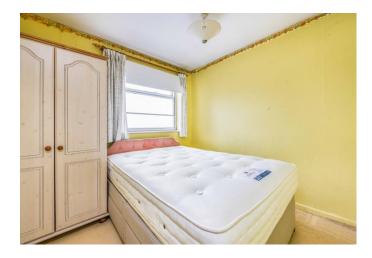

On the first floor you will find three bedrooms, shower room and a separate WC.

To the front of the property is a mature front garden with steps leading down to the house. The southerly facing rear garden offers a good degree of privacy and is mainly laid to lawn flanked by mature shrubs with a patio area adjoining the back of the house. Furthermore, there is a large garage/workshop measuring 32ft by 16'8ft with access via a private lane, as well as a single garage.