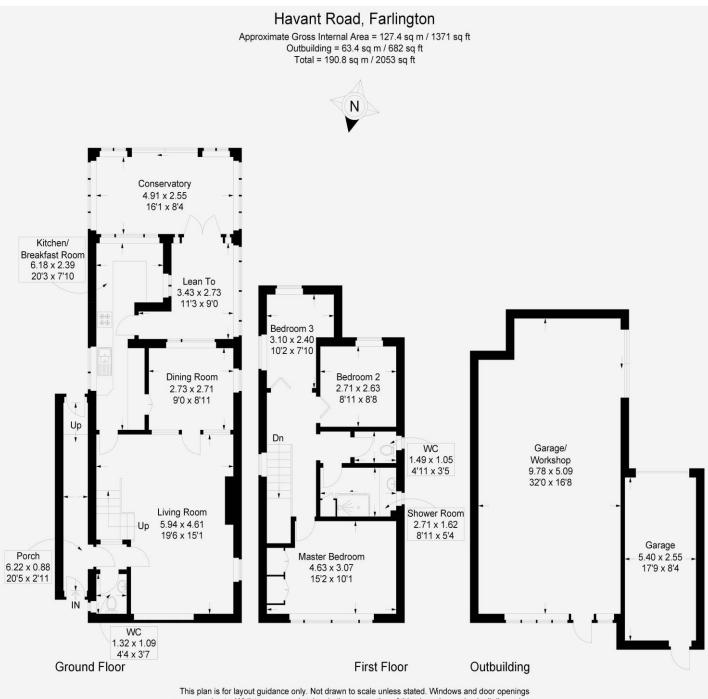

### In Brief

We are delighted to offer for sale this 1960's detached family home situated on Havant Road, Farlington which retains much of its original character and features.

The property is situated within the catchment area for both Solent and Springfield Schools and has accommodation that comprises; Entrance porch, spacious living room with feature fireplace and dual aspect windows, kitchen/breakfast room and conservatory. The ground floor further benefits from a WC.

On the first floor you will find three bedrooms, shower room and a separate WC.

To the front of the property is a mature front garden with steps leading down to the house. The southerly facing rear garden offers a good degree of privacy and is mainly laid to lawn flanked by mature shrubs with a patio area adjoining the back of the house. Furthermore, there is a large garage/workshop measuring 32ft by 16'8ft with access via a private lane, as well as a single garage.

### £425,000

**KEY FACTS** 

Council Tax Band - E

EPC Rating - TBC

Approximate Internal Area = 1371 Sq Ft

# HAVANT ROAD FARLINGTON | PORTSMOUTH | PO6 1NF

This plan is for layout guidance only. Not drawn to scale unless stated. Windows and door openings are approximate. Whilst every care is taken in the preparation of this plan, please check all dimensions, shapes and compass bearings before making any decisions reliant upon them.