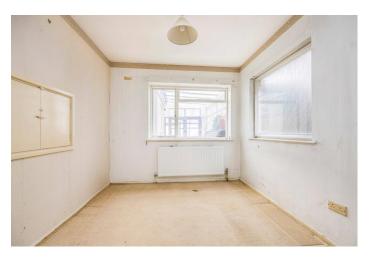

On the first floor you will find three bedrooms, shower room and a separate WC.

To the front of the property is a mature front garden with steps leading down to the house. The southerly facing rear garden offers a good degree of privacy and is mainly laid to lawn flanked by mature shrubs with a patio area adjoining the back of the house. Furthermore, there is a large garage/workshop measuring 32ft by 16'8ft with access via a private lane, as well as a single garage.