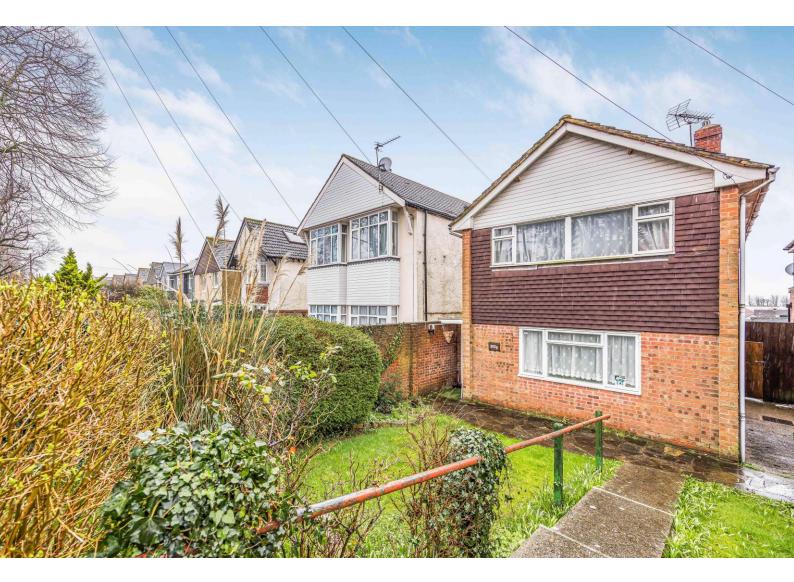

### In Brief

We are delighted to offer for sale this 1960's detached family home situated on Havant Road, Farlington which retains much of its original character and features.

The property is situated within the catchment area for both Solent and Springfield Schools and has accommodation that comprises; Entrance porch, spacious living room with feature fireplace and dual aspect windows, kitchen/breakfast room and conservatory. The ground floor further benefits from a WC.

On the first floor you will find three bedrooms, shower room and a separate WC.

To the front of the property is a mature front garden with steps leading down to the house. The southerly facing rear garden offers a good degree of privacy and is mainly laid to lawn flanked by mature shrubs with a patio area adjoining the back of the house. Furthermore, there is a large garage/workshop measuring 32ft by 16'8ft with access via a private lane, as well as a single garage.