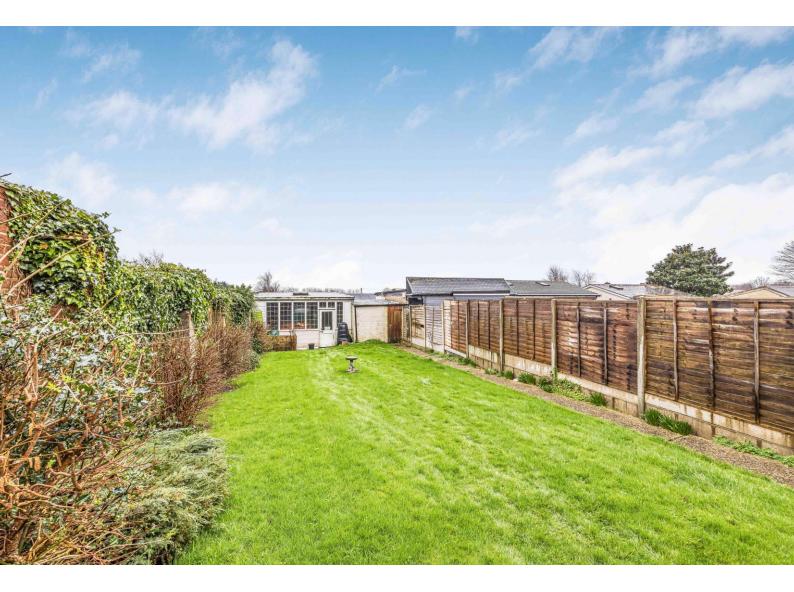

On the first floor you will find three bedrooms, shower room and a separate WC.

To the front of the property is a mature front garden with steps leading down to the house. The southerly facing rear garden offers a good degree of privacy and is mainly laid to lawn flanked by mature shrubs with a patio area adjoining the back of the house. Furthermore, there is a large garage/workshop measuring 32ft by 16'8ft with access via a private lane, as well as a single garage.