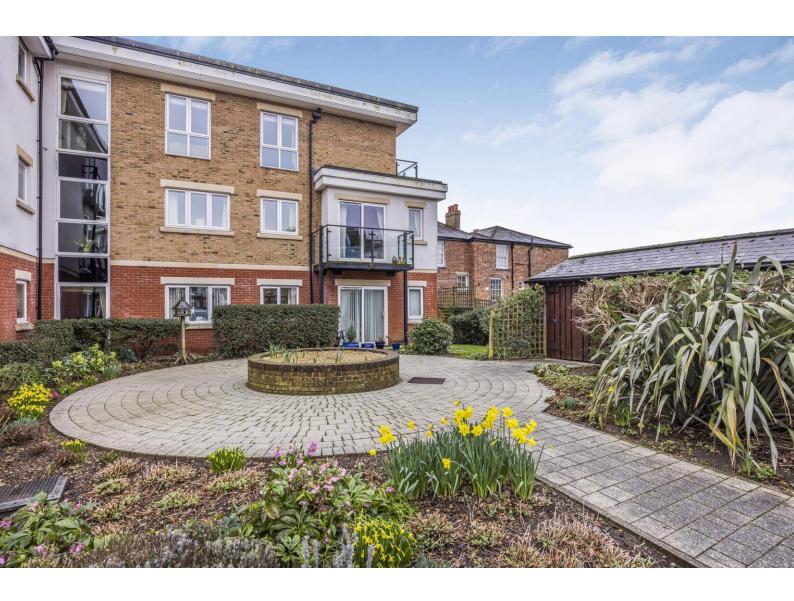

#### In Brief

Offered with NO FORWARD CHAIN, this delightful two bedroom retirement apartment located on the first floor of the building known as 'Victory House' and can be accessed via a beautiful solid oak staircase or has lift facilities. The apartment is in good decorative order and in brief the accommodation comprises; entrance hallway with storage cupboard and airing cupboard, fitted kitchen, bright and airy living/dining room with balcony, master bedroom with fitted wardrobe, second bedroom and bathroom with shower. There is programmable, thermostat controlled underfloor heating in all rooms and a secure telephone entry system. This prestigious development is situated in Central Drayton close to local shops (for everyday needs) and on bus routes for supermarkets and other town centres. It's outstanding communal facilities include a Guest Suite with kitchen and shower room, laundry rooms located in both blocks, family room with TV facilities, a buggy/bike storage room and a hairdressing salon. Located on the top floor of the building is the Raffles Lounge with its own catering facilities, comfortable seating and the south facing sun terrace with extensive views of The Solent and Portsmouth. This area can be hired for family functions, if required and is host to other events as well. Outside the block are some attractive communal gardens, water feature, and communal parking. We highly recommend viewing to appreciate the accommodation on offer.