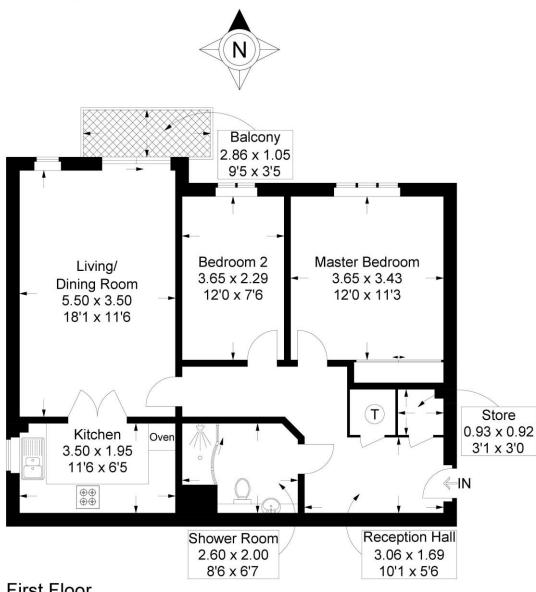

### Langstone Court, Drayton Lane, Drayton

Approximate Gross Internal Area = 69.7 sq m / 750 sq ft

First Floor

This plan is for layout guidance only. Not drawn to scale unless stated. Windows and door openings are approximate. Whilst every care is taken in the preparation of this plan, please check all dimensions, shapes and compass bearings before making any decisions reliant upon them.