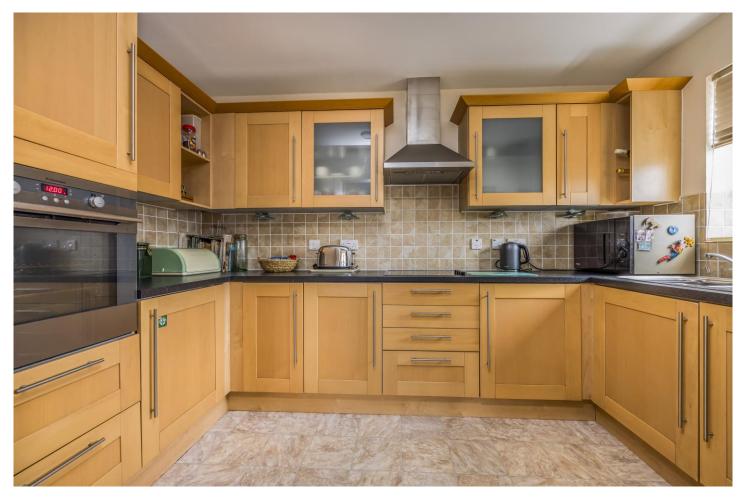

#### In Brief

Offered with NO FORWARD CHAIN, this delightful two bedroom retirement apartment located on the first floor of the building known as 'Victory House' and can be accessed via a beautiful solid oak staircase or has lift facilities. The apartment is in good decorative order and in brief the accommodation comprises; entrance hallway with storage cupboard and airing cupboard, fitted kitchen, bright and airy living/dining room with balcony, master bedroom with fitted wardrobe, second bedroom and bathroom with shower. There is programmable, thermostat controlled underfloor heating in all rooms and a secure telephone entry system. This prestigious development is situated in Central Drayton close to local shops (for everyday needs) and on bus routes for supermarkets and other town centres. It's outstanding communal facilities include a Guest Suite with kitchen and shower room, laundry rooms located in both blocks, family room with TV facilities, a buggy/bike storage room and a hairdressing salon. Located on the top floor of the building is the Raffles Lounge with its own catering facilities, comfortable seating and the south facing sun terrace with extensive views of The Solent and Portsmouth. This area can be hired for family functions, if required and is host to other events as well. Outside the block are some attractive communal gardens, water feature, and communal parking. We highly recommend viewing to appreciate the accommodation on offer.