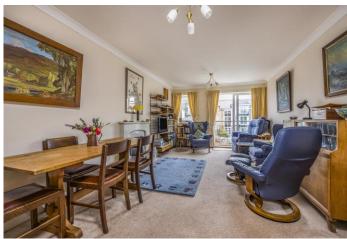

#### In Brief

Offered with NO FORWARD CHAIN, this delightful two bedroom retirement apartment located on the first floor of the building known as 'Victory House' and can be accessed via a beautiful solid oak staircase or has lift facilities. The apartment is in good decorative order and in brief the accommodation comprises; entrance hallway with storage cupboard and airing cupboard, fitted kitchen, bright and airy living/dining room with balcony, master bedroom with fitted wardrobe, second bedroom and bathroom with shower. There is programmable, thermostat controlled underfloor heating in all rooms and a secure telephone entry system. This prestigious development is situated in Central Drayton close to local shops (for everyday needs) and on bus routes for supermarkets and other town centres. It's outstanding communal facilities include a Guest Suite with kitchen and shower room, laundry rooms located in both blocks, family room with TV facilities, a buggy/bike storage room and a hairdressing salon. Located on the top floor of the building is the Raffles Lounge with its own catering facilities, comfortable seating and the south facing sun terrace with extensive views of The Solent and Portsmouth. This area can be hired for family functions, if required and is host to other events as well. Outside the block are some attractive communal gardens, water feature, and communal parking. We highly recommend viewing to appreciate the accommodation on offer.