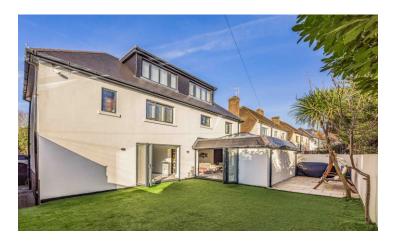

At just over 2,700 sq.ft (251.8 sq.m) spanning three floors this fine contemporary styled home features; welcoming hall, cloakroom, 39ft open plan living/dining room with Italian tiled underfloor heating, sky lantern and bi-fold doors which lead to an enclosed garden with artificial lawn. There is a superb 20ft x 11ft quality kitchen/breakfast room complete with top of the range cabinets, integrated Miele appliances and granite worktops plus a large utility room and additional store room. Once on the first floor you will find a delightful master bedroom suite with ensuite bathroom and en-suite dressing room together with two further double bedrooms and the main family bathroom while two large bedrooms are located on the second floor.

Externally, there is enough driveway parking for three to four cars plus a useful garage store and EV charging point. Internal viewing is highly recommended.