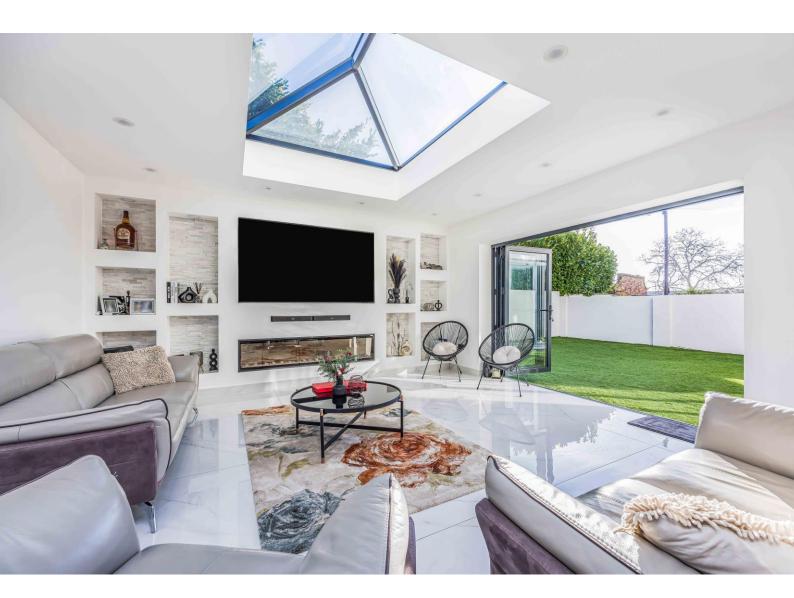

At just over 2,700 sq.ft (251.8 sq.m) spanning three floors this fine contemporary styled home features; welcoming hall, cloakroom, 39ft open plan living/dining room with Italian tiled underfloor heating, sky lantern and bi-fold doors which lead to an enclosed garden with artificial lawn. There is a superb 20ft x 11ft quality kitchen/breakfast room complete with top of the range cabinets, integrated Miele appliances and granite worktops plus a large utility room and additional store room. Once on the first floor you will find a delightful master bedroom suite with ensuite bathroom and en-suite dressing room together with two further double bedrooms and the main family bathroom while two large bedrooms are located on the second floor.