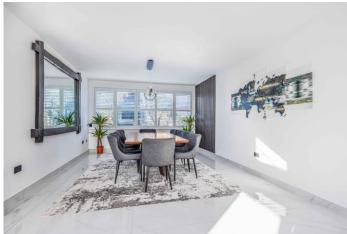

At just over 2,700 sq.ft (251.8 sq.m) spanning three floors this fine contemporary styled home features; welcoming hall, cloakroom, 39ft open plan living/dining room with Italian tiled underfloor heating, sky lantern and bi-fold doors which lead to an enclosed garden with artificial lawn. There is a superb 20ft x 11ft quality kitchen/breakfast room complete with top of the range cabinets, integrated Miele appliances and granite worktops plus a large utility room and additional store room. Once on the first floor you will find a delightful master bedroom suite with ensuite bathroom and en-suite dressing room together with two further double bedrooms and the main family bathroom while two large bedrooms are located on the second floor.