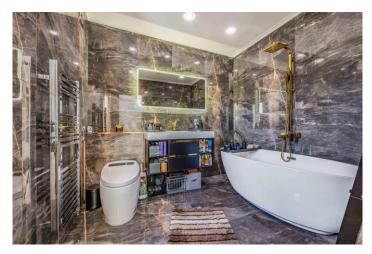

At just over 2,700 sq.ft (251.8 sq.m) spanning three floors this fine contemporary styled home features; welcoming hall, cloakroom, 39ft open plan living/dining room with Italian tiled underfloor heating, sky lantern and bi-fold doors which lead to an enclosed garden with artificial lawn. There is a superb 20ft x 11ft quality kitchen/breakfast room complete with top of the range cabinets, integrated Miele appliances and granite worktops plus a large utility room and additional store room. Once on the first floor you will find a delightful master bedroom suite with ensuite bathroom and en-suite dressing room together with two further double bedrooms and the main family bathroom while two large bedrooms are located on the second floor.