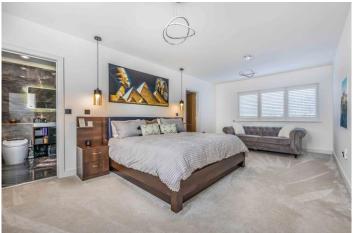

At just over 2,700 sq.ft (251.8 sq.m) spanning three floors this fine contemporary styled home features; welcoming hall, cloakroom, 39ft open plan living/dining room with Italian tiled underfloor heating, sky lantern and bi-fold doors which lead to an enclosed garden with artificial lawn. There is a superb 20ft x 11ft quality kitchen/breakfast room complete with top of the range cabinets, integrated Miele appliances and granite worktops plus a large utility room and additional store room. Once on the first floor you will find a delightful master bedroom suite with ensuite bathroom and en-suite dressing room together with two further double bedrooms and the main family bathroom while two large bedrooms are located on the second floor.