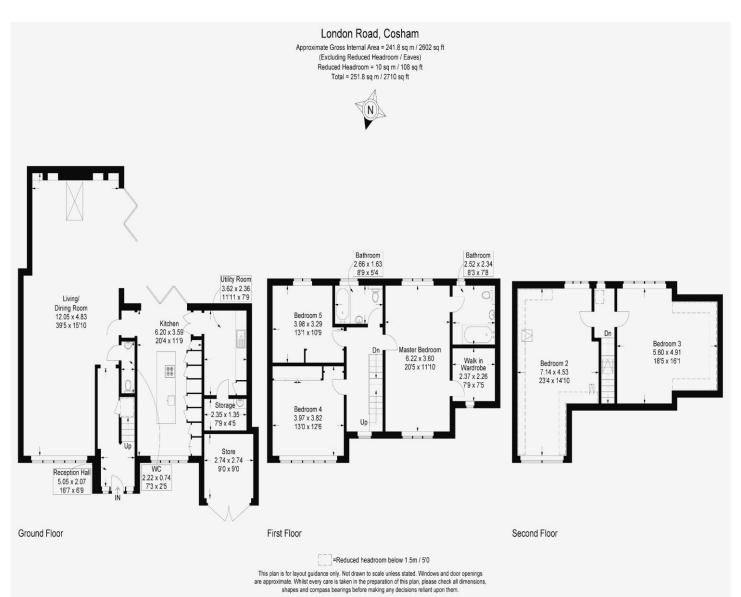

At just over 2,700 sq.ft (251.8 sq.m) spanning three floors this fine contemporary styled home features; welcoming hall, cloakroom, 39ft open plan living/dining room with Italian tiled underfloor heating, sky lantern and bi-fold doors which lead to an enclosed garden with artificial lawn. There is a superb 20ft x 11ft quality kitchen/breakfast room complete with top of the range cabinets, integrated Miele appliances and granite worktops plus a large utility room and additional store room. Once on the first floor you will find a delightful master bedroom suite with ensuite bathroom and en-suite dressing room together with two further double bedrooms and the main family bathroom while two large bedrooms are located on the second floor.