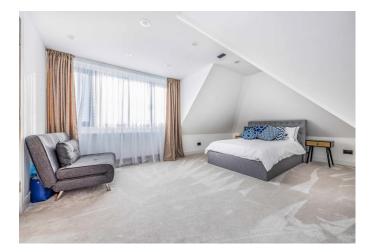

At just over 2,700 sq.ft (251.8 sq.m) spanning three floors this fine contemporary styled home features; welcoming hall, cloakroom, 39ft open plan living/dining room with Italian tiled underfloor heating, sky lantern and bi-fold doors which lead to an enclosed garden with artificial lawn. There is a superb 20ft x 11ft quality kitchen/breakfast room complete with top of the range cabinets, integrated Miele appliances and granite worktops plus a large utility room and additional store room. Once on the first floor you will find a delightful master bedroom suite with ensuite bathroom and en-suite dressing room together with two further double bedrooms and the main family bathroom while two large bedrooms are located on the second floor.