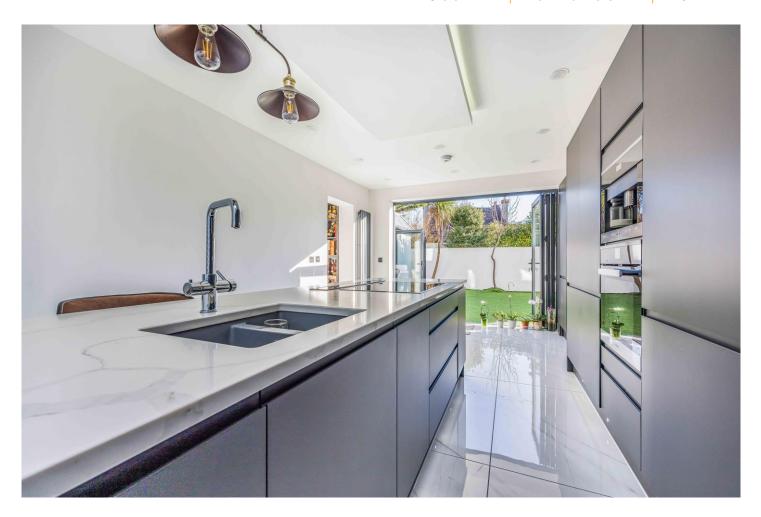

At just over 2,700 sq.ft (251.8 sq.m) spanning three floors this fine contemporary styled home features; welcoming hall, cloakroom, 39ft open plan living/dining room with Italian tiled underfloor heating, sky lantern and bi-fold doors which lead to an enclosed garden with artificial lawn. There is a superb 20ft x 11ft quality kitchen/breakfast room complete with top of the range cabinets, integrated Miele appliances and granite worktops plus a large utility room and additional store room. Once on the first floor you will find a delightful master bedroom suite with ensuite bathroom and en-suite dressing room together with two further double bedrooms and the main family bathroom while two large bedrooms are located on the second floor.