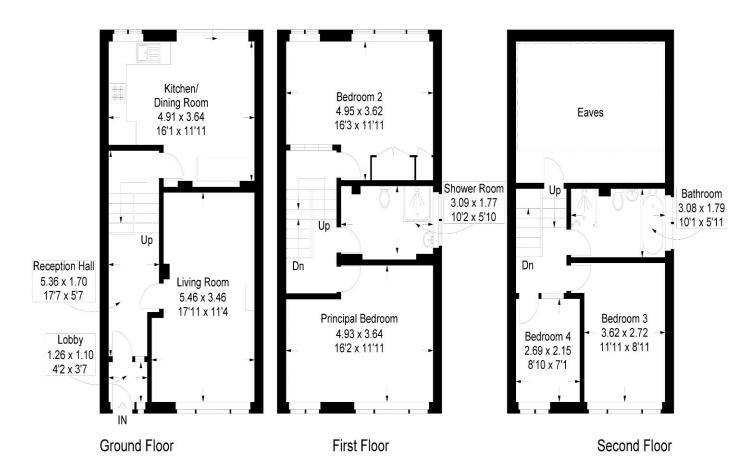

#### In Brief

We are delighted to offer for sale, this FOUR BEDROOM TOWN HOUSE, situated in an elevated residential location close to local schooling and A3(M)/M27 motorway access.

Boasting VIEWS TOWARDS THE SEA, the split level designed accommodation briefly comprises; entrance hallway, bright and airy living room and kitchen/dining room with sliding glazed doors opening up to the garden.

On the first floor you will find the principal bedroom, bedroom two/second reception room and a shower room. The top floor offers a further two bedrooms along with a family bathroom.

The established rear garden is mainly laid to lawn flanked by flower and shrub borders with a patio area adjoining the back of the house. To the front, there is off road parking.

This versatile accommodation is offered with NO FORWARD CHAIN, we highly recommend viewing at your earliest convenience.

£385,000

KEY FACTS

Council Tax Band - D

EPC Rating - C

Approximate Internal Area = 1364 Sq Ft

### Old Rectory Road, Farlington

Approximate Gross Internal Area =126.7 sg m / 1364 sg ft (Excluding Reduced Headroom / Eaves) Reduced Headroom = 13.7 sq m / 147 sq ft Total = 140.4 sq m / 1511 sq ft

=Reduced headroom below 1.5m / 5'0

This plan is for layout guidance only. Not drawn to scale unless stated. Windows and door openings are approximate. Whilst every care is taken in the preparation of this plan, please check all dimensions, shapes and compass bearings before making any decisions reliant upon them.