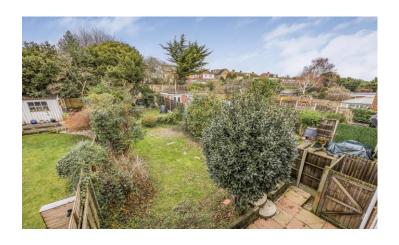

On the first floor you will find the principal bedroom, bedroom two/second reception room and a shower room. The top floor offers a further two bedrooms along with a family bathroom.

The established rear garden is mainly laid to lawn flanked by flower and shrub borders with a patio area adjoining the back of the house. To the front, there is off road parking.