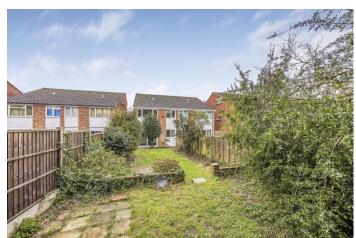

On the first floor you will find the principal bedroom, bedroom two/second reception room and a shower room. The top floor offers a further two bedrooms along with a family bathroom.

The established rear garden is mainly laid to lawn flanked by flower and shrub borders with a patio area adjoining the back of the house. To the front, there is off road parking.