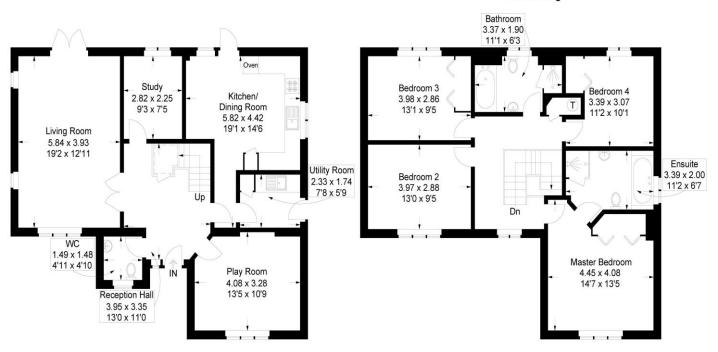

ENHANCED by its mock Tudor elevations, the location of this spacious family home is perfect for commuting while benefiting from miles of open COUNTRYSIDE a short distance to the north.

At around 1,750 sq.ft (163 sq.m), you will find plenty of space including an impressive reception hall with return staircase to a DELIGHTFUL galleried landing. On the ground floor there is a 'through' living room, separate dining room/playroom, study/home office, fitted kitchen/breakfast room and USEFUL utility room while there are four well-proportioned bedrooms on the first floor including a master bedroom with EN-SUITE boasting a brand new shower, together with the family bathroom.

#### Islay Gardens, Cosham

Approximate Gross Internal Area = 162.6 sq m / 1750 sq ft Outbuilding = 30 sq m / 323 sq ft Total = 192.6 sq m / 2073 sq ft

#### Outbuilding

Ground Floor First Floor

=Reduced headroom below 1.5m / 5'0

This plan is for layout guidance only. Not drawn to scale unless stated. Windows and door openings are approximate. Whilst every care is taken in the preparation of this plan, please check all dimensions, shapes and compass bearings before making any decisions reliant upon them.