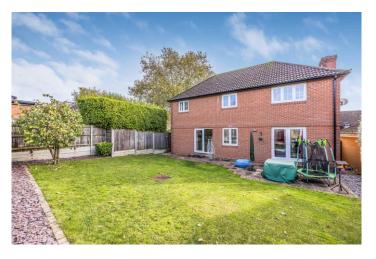

Externally, the block paved driveway offers additional parking leading to a detached DOUBLE GARAGE while a side access leads to a good size lawned rear garden ideal for young families.

£599,950

KEY FACTS