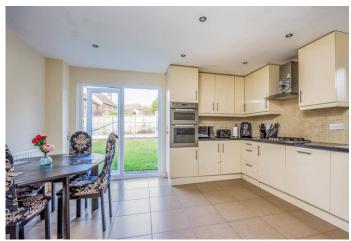

ENHANCED by its mock Tudor elevations, the location of this spacious family home is perfect for commuting while benefiting from miles of open COUNTRYSIDE a short distance to the north.

At around 1,750 sq.ft (163 sq.m), you will find plenty of space including an impressive reception hall with return staircase to a DELIGHTFUL galleried landing. On the ground floor there is a 'through' living room, separate dining room/playroom, study/home office, fitted kitchen/breakfast room and USEFUL utility room while there are four well-proportioned bedrooms on the first floor including a master bedroom with EN-SUITE boasting a brand new shower, together with the family bathroom.