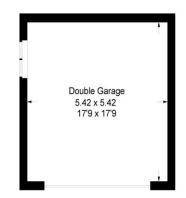

Externally, the block paved driveway offers additional parking leading to a detached DOUBLE GARAGE while a side access leads to a good size lawned rear garden ideal for young families.

£599,950

KEY FACTS

#### Islay Gardens, Cosham

Approximate Gross Internal Area = 162.6 sq m / 1750 sq ft Outbuilding = 30 sq m / 323 sq ft Total = 192.6 sq m / 2073 sq ft

#### Outbuilding

Ground Floor First Floor

=Reduced headroom below 1.5m / 5'0

This plan is for layout guidance only. Not drawn to scale unless stated. Windows and door openings are approximate. Whilst every care is taken in the preparation of this plan, please check all dimensions, shapes and compass bearings before making any decisions reliant upon them.