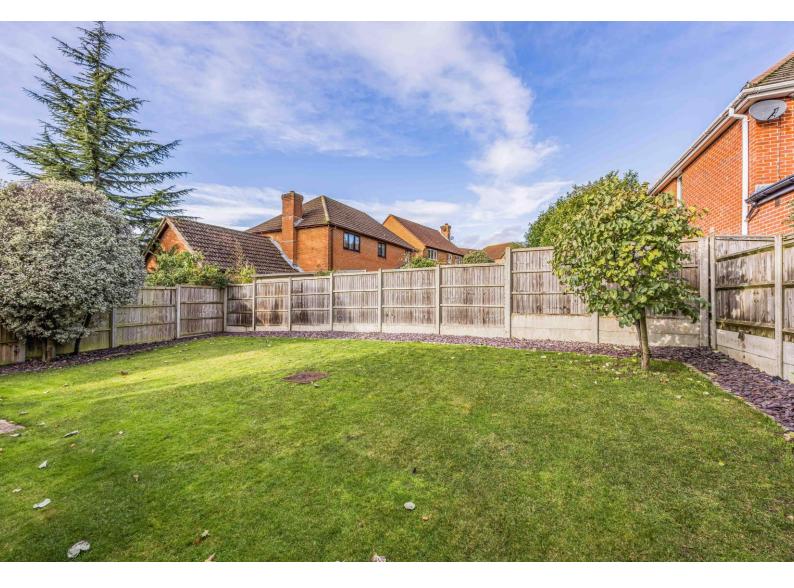

Externally, the block paved driveway offers additional parking leading to a detached DOUBLE GARAGE while a side access leads to a good size lawned rear garden ideal for young families.

£599,950

KEY FACTS