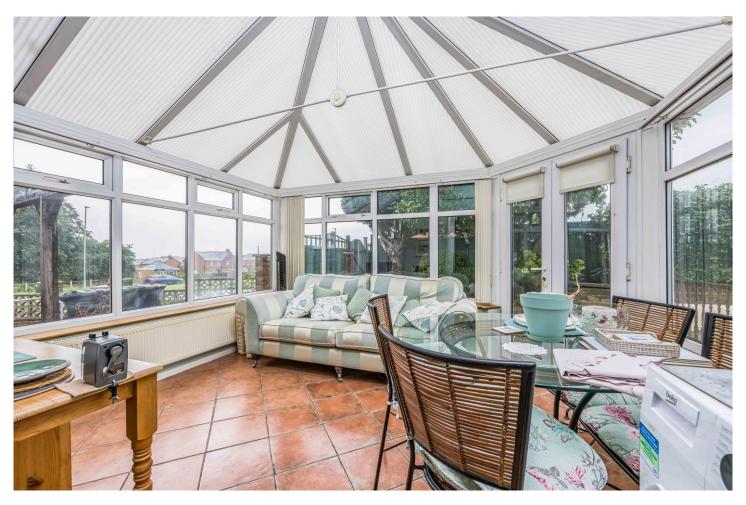

## Freehold

- Three Bedroom Semi-Detached House
- Corner Plot set in Cul-De-Sal Location
- Offered With No Forward Chain
- Close to Motorway Links

- Further Scope to Extend
- Garage and Off Road Parking
- Conservatory 13'4 x 11'
- Approximate Internal Area: 1188 Sq ft.

### In Brief

Offered with no onward chain, this three bedroom semidetached house sits on a corner plot within a cul-de-sac location, offering easy access to the local amenities and transport links. This much loved family home retains some character features and in brief comprises; entrance porch, reception hall, living room through to dining room, fitted kitchen opening out to the conservatory which has doors providing access to the garden. There is also a downstairs cloakroom and a utility area. On the first floor are three bedrooms, two of which are double and the family bathroom. Outside and to the front is a brick wall enclosed garden with gated access to the pathway, which leads to the front door. The garden wraps around the property, perfect for chasing the sun at different times of the day, enjoying the lawned areas, raised borders and well established shrubs and bushes. There is also a paved patio adjoining the property with a small decked area too - ideal for entertaining or relaxing. To the side of the property is a shared driveway leading to the garage which has power and lighting and off road parking space to the front. With further scope to extend (subject to relevant planning permission) we highly recommend viewing to appreciate the accommodation on offer.