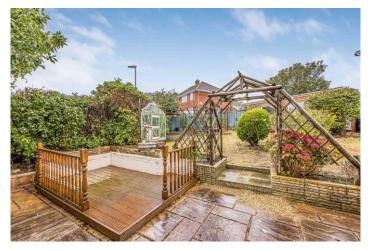

### In Brief

Offered with no onward chain, this three bedroom semidetached house sits on a corner plot within a cul-de-sac location, offering easy access to the local amenities and transport links. This much loved family home retains some character features and in brief comprises; entrance porch, reception hall, living room through to dining room, fitted kitchen opening out to the conservatory which has doors providing access to the garden. There is also a downstairs cloakroom and a utility area. On the first floor are three bedrooms, two of which are double and the family bathroom. Outside and to the front is a brick wall enclosed garden with gated access to the pathway, which leads to the front door. The garden wraps around the property, perfect for chasing the sun at different times of the day, enjoying the lawned areas, raised borders and well established shrubs and bushes. There is also a paved patio adjoining the property with a small decked area too - ideal for entertaining or relaxing. To the side of the property is a shared driveway leading to the garage which has power and lighting and off road parking space to the front. With further scope to extend (subject to relevant planning permission) we highly recommend viewing to appreciate the accommodation on offer.