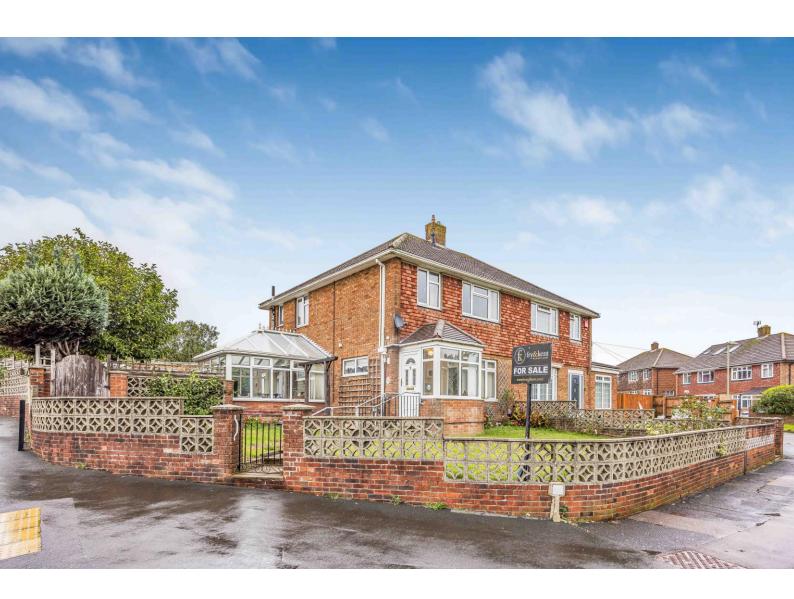

### In Brief

Offered with no onward chain, this three bedroom semidetached house sits on a corner plot within a cul-de-sac location, offering easy access to the local amenities and transport links. This much loved family home retains some character features and in brief comprises; entrance porch, reception hall, living room through to dining room, fitted kitchen opening out to the conservatory which has doors providing access to the garden. There is also a downstairs cloakroom and a utility area. On the first floor are three bedrooms, two of which are double and the family bathroom. Outside and to the front is a brick wall enclosed garden with gated access to the pathway, which leads to the front door. The garden wraps around the property, perfect for chasing the sun at different times of the day, enjoying the lawned areas, raised borders and well established shrubs and bushes. There is also a paved patio adjoining the property with a small decked area too - ideal for entertaining or relaxing. To the side of the property is a shared driveway leading to the garage which has power and lighting and off road parking space to the front. With further scope to extend (subject to relevant planning permission) we highly recommend viewing to appreciate the accommodation on offer.

## Freehold

- Three Bedroom Semi-Detached House
- Corner Plot set in Cul-De-Sal Location
- Offered With No Forward Chain
- Close to Motorway Links

- Further Scope to Extend
- Garage and Off Road Parking
- Conservatory 13'4 x 11'
- Approximate Internal Area: 1188 Sq ft.