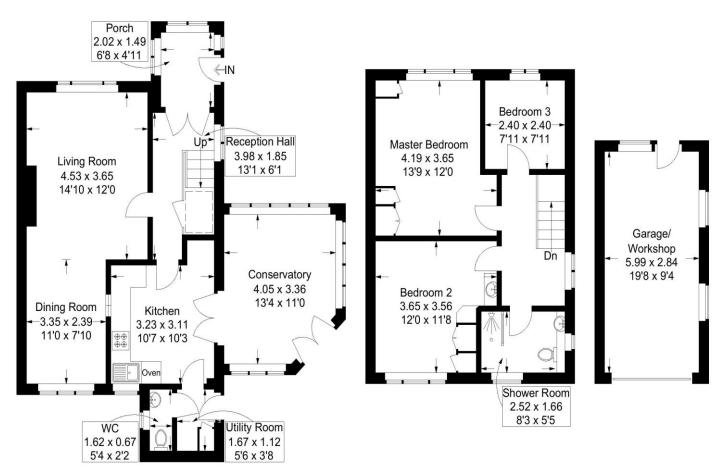

## Auriol Drive, Bedhampton

Approximate Gross Internal Area = 110.3 sq m / 1188 sq ft Outbuilding = 17.5 sq m / 188 sq ft Total = 127.8 sq m / 1376 sq ft

Ground Floor First Floor Outbuilding

=Reduced headroom below 1.5m / 5'0

This plan is for layout guidance only. Not drawn to scale unless stated. Windows and door openings are approximate. Whilst every care is taken in the preparation of this plan, please check all dimensions, shapes and compass bearings before making any decisions reliant upon them.