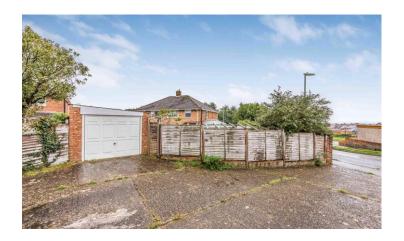

## Freehold

- Three Bedroom Semi-Detached House
- Corner Plot set in Cul-De-Sal Location
- Offered With No Forward Chain
- Close to Motorway Links

- Further Scope to Extend
- Garage and Off Road Parking
- Conservatory 13'4 x 11'
- Approximate Internal Area: 1188 Sq ft.

### In Brief

Offered with no onward chain, this three bedroom semidetached house sits on a corner plot within a cul-de-sac location, offering easy access to the local amenities and transport links. This much loved family home retains some character features and in brief comprises; entrance porch, reception hall, living room through to dining room, fitted kitchen opening out to the conservatory which has doors providing access to the garden. There is also a downstairs cloakroom and a utility area. On the first floor are three bedrooms, two of which are double and the family bathroom. Outside and to the front is a brick wall enclosed garden with gated access to the pathway, which leads to the front door. The garden wraps around the property, perfect for chasing the sun at different times of the day, enjoying the lawned areas, raised borders and well established shrubs and bushes. There is also a paved patio adjoining the property with a small decked area too - ideal for entertaining or relaxing. To the side of the property is a shared driveway leading to the garage which has power and lighting and off road parking space to the front. With further scope to extend (subject to relevant planning permission) we highly recommend viewing to appreciate the accommodation on offer.