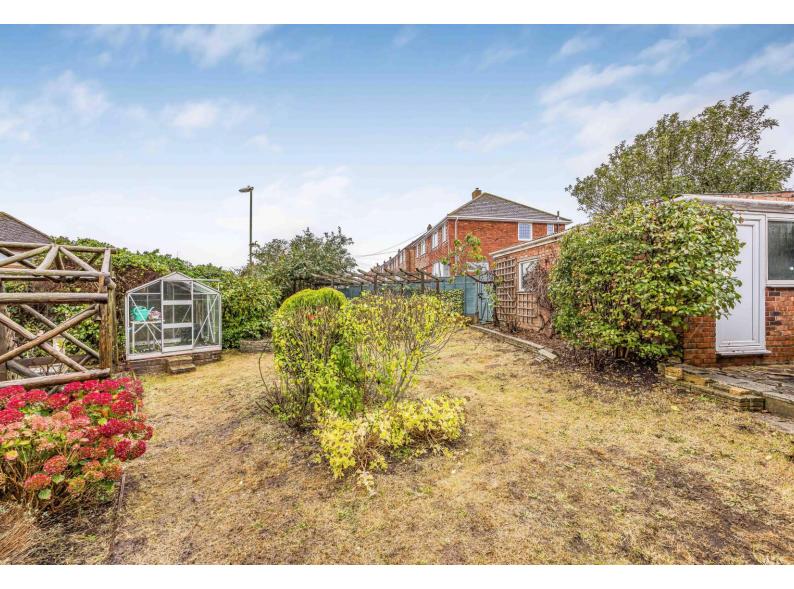

### In Brief

Offered with no onward chain, this three bedroom semidetached house sits on a corner plot within a cul-de-sac location, offering easy access to the local amenities and transport links. This much loved family home retains some character features and in brief comprises; entrance porch, reception hall, living room through to dining room, fitted kitchen opening out to the conservatory which has doors providing access to the garden. There is also a downstairs cloakroom and a utility area. On the first floor are three bedrooms, two of which are double and the family bathroom. Outside and to the front is a brick wall enclosed garden with gated access to the pathway, which leads to the front door. The garden wraps around the property, perfect for chasing the sun at different times of the day, enjoying the lawned areas, raised borders and well established shrubs and bushes. There is also a paved patio adjoining the property with a small decked area too - ideal for entertaining or relaxing. To the side of the property is a shared driveway leading to the garage which has power and lighting and off road parking space to the front. With further scope to extend (subject to relevant planning permission) we highly recommend viewing to appreciate the accommodation on offer.