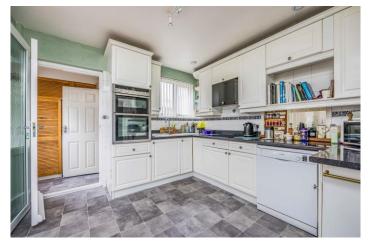

### In Brief

Offered with no onward chain, this three bedroom semidetached house sits on a corner plot within a cul-de-sac location, offering easy access to the local amenities and transport links. This much loved family home retains some character features and in brief comprises; entrance porch, reception hall, living room through to dining room, fitted kitchen opening out to the conservatory which has doors providing access to the garden. There is also a downstairs cloakroom and a utility area. On the first floor are three bedrooms, two of which are double and the family bathroom. Outside and to the front is a brick wall enclosed garden with gated access to the pathway, which leads to the front door. The garden wraps around the property, perfect for chasing the sun at different times of the day, enjoying the lawned areas, raised borders and well established shrubs and bushes. There is also a paved patio adjoining the property with a small decked area too - ideal for entertaining or relaxing. To the side of the property is a shared driveway leading to the garage which has power and lighting and off road parking space to the front. With further scope to extend (subject to relevant planning permission) we highly recommend viewing to appreciate the accommodation on offer.