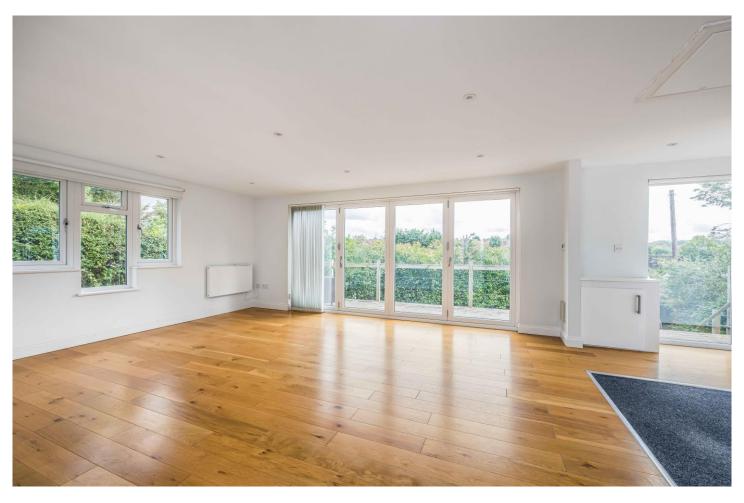

Approached via a 200ft private driveway, this ranch style property full of mod-cons features a full width decked veranda with bi-fold doors from the 27ft x 15ft OPEN PLAN living/dining room and kitchen which leads to a spacious bedroom with EN-SUITE shower room together with a separate cloakroom.