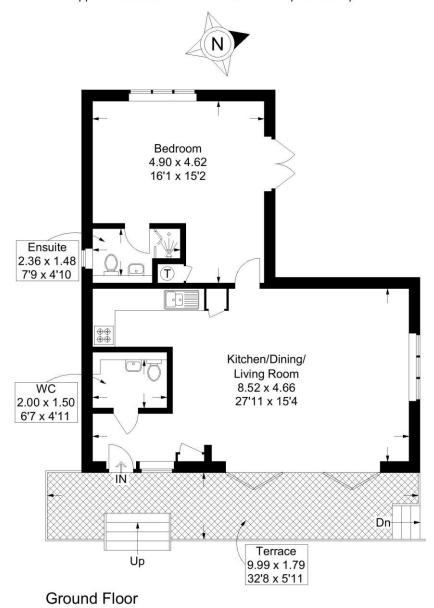

#### Southdown Road, Catherington

Approximate Gross Internal Area = 64.1 sq m / 690 sq ft

This plan is for layout guidance only. Not drawn to scale unless stated. Windows and door openings are approximate. Whilst every care is taken in the preparation of this plan, please check all dimensions, shapes and compass bearings before making any decisions reliant upon them.