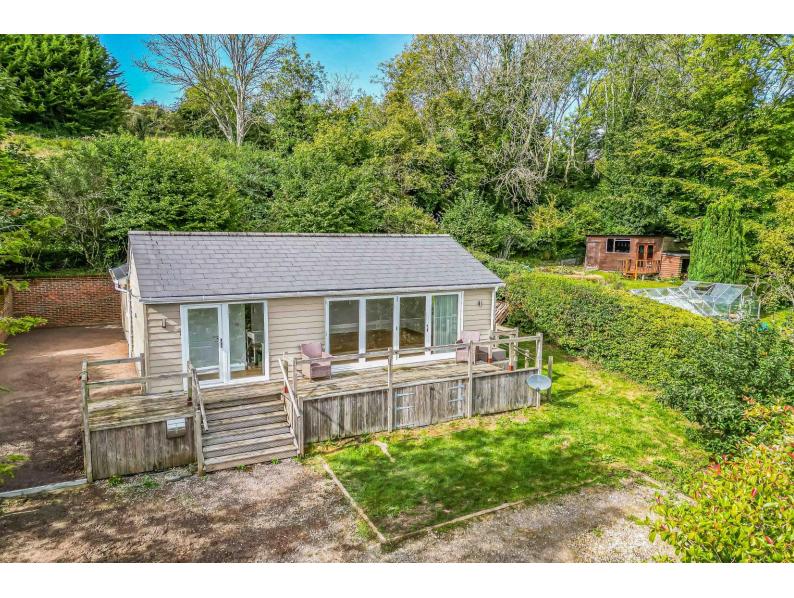

#### In Brief

We have pleasure in offering for sale this UNIQUE opportunity to purchase this beautifully renovated and extended detached bungalow set back in a SECLUDED hillside setting with direct gate access to approximately 2.5 acres of equestrian and grazing land adjoining Catherington Lith NATURE RESERVE.

Approached via a 200ft private driveway, this ranch style property full of mod-cons features a full width decked veranda with bi-fold doors from the 27ft x 15ft OPEN PLAN living/dining room and kitchen which leads to a spacious bedroom with EN-SUITE shower room together with a separate cloakroom.

Externally, there is ample parking both to the side and front of the property with turning area together with a courtyard, gardens and rear gate access to the LAND.

PLEASE NOTE: There is presently no residential use for the land which sits outside of the settlement boundary and interested parties are therefore advised to seek further advice prior to purchase.