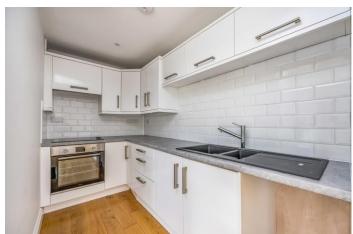

Approached via a 200ft private driveway, this ranch style property full of mod-cons features a full width decked veranda with bi-fold doors from the 27ft x 15ft OPEN PLAN living/dining room and kitchen which leads to a spacious bedroom with EN-SUITE shower room together with a separate cloakroom.