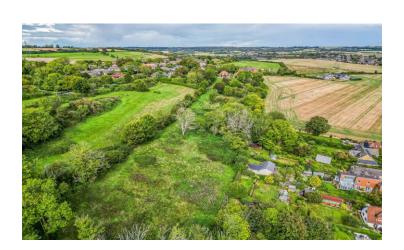

#### In Brief

We have pleasure in offering for sale this UNIQUE opportunity to purchase this beautifully renovated and extended detached bungalow set back in a SECLUDED hillside setting with direct gate access to approximately 2.5 acres of equestrian and grazing land adjoining Catherington Lith NATURE RESERVE.

Externally, there is ample parking both to the side and front of the property with turning area together with a courtyard, gardens and rear gate access to the LAND.

PLEASE NOTE: There is presently no residential use for the land which sits outside of the settlement boundary and interested parties are therefore advised to seek further advice prior to purchase.