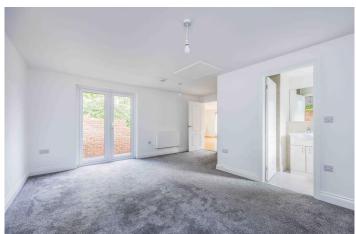

Approached via a 200ft private driveway, this ranch style property full of mod-cons features a full width decked veranda with bi-fold doors from the 27ft x 15ft OPEN PLAN living/dining room and kitchen which leads to a spacious bedroom with EN-SUITE shower room together with a separate cloakroom.