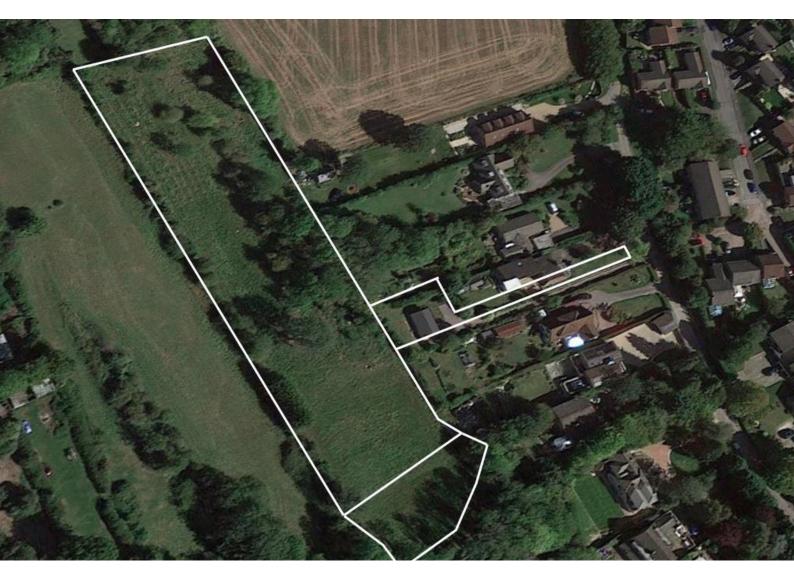

### £379,995 FREEHOLD

- Detached Bungalow with Approx 2.5 Acres of Land
- Fabulous Location backing onto Nature Reserve
- Land with Equestrian and Grazing use Only
- Fully Modernised and Extended One Bedroom Layout
- Long Private Driveway plus Ample Parking
- 27ft Open Plan Livingh/Dining/Kitchen with Bi-Folds
- Sold as a Whole with Three Separate Freehold Titles
- Mains Electricity/Water Services Connected : No Chain

#### In Brief

We have pleasure in offering for sale this UNIQUE opportunity to purchase this beautifully renovated and extended detached bungalow set back in a SECLUDED hillside setting with direct gate access to approximately 2.5 acres of equestrian and grazing land adjoining Catherington Lith NATURE RESERVE.

Externally, there is ample parking both to the side and front of the property with turning area together with a courtyard, gardens and rear gate access to the LAND.

PLEASE NOTE: There is presently no residential use for the land which sits outside of the settlement boundary and interested parties are therefore advised to seek further advice prior to purchase.