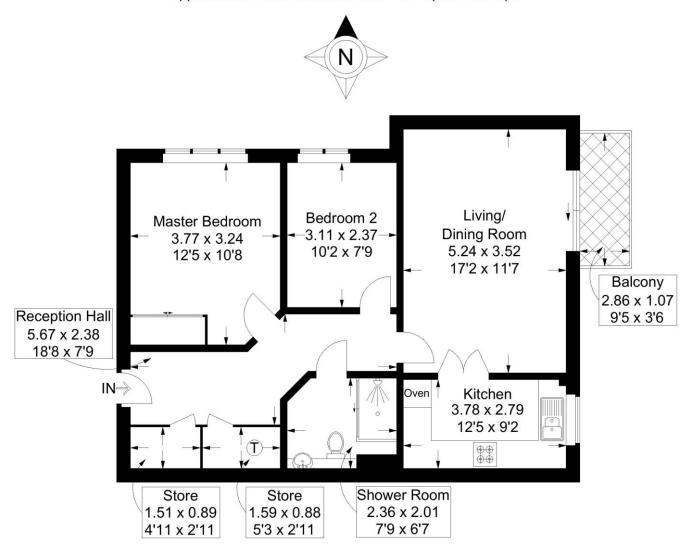

## Langstone Court, Drayton Lane, Drayton

Approximate Gross Internal Area = 65 sg m / 700 sg ft

#### First Floor

This plan is for layout guidance only. Not drawn to scale unless stated. Windows and door openings are approximate. Whilst every care is taken in the preparation of this plan, please check all dimensions, shapes and compass bearings before making any decisions reliant upon them.