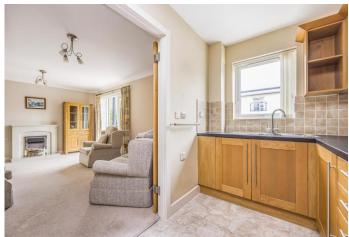

#### In Brief

One of Langstone Court's best positioned two bedroom apartment is located on the first floor of the building known as 'Sovereign House and is one of only two built with this design. The apartment is excellent decorative order, it also has a balcony which is accessed from the living room.

This prestigious development is situated in Central Drayton close to local shops and on bus routes to supermarkets and other town centres. This gated community has no equal in the Drayton area and boasts superb communal facilities. Both blocks have well appointed communal lounges, buggy stores and laundry rooms. Victory House' has the addition of the Guest Suite (bedroom, kitchen and shower room), hairdressing salon, activity room, family room (with dvd and television facilities) plus, of course, the magnificent Raffles Lounge (to the top floor) with its own catering facilities, comfortable seating and the south facing sun terrace with extensive views of The Solent and Portsmouth. This area can be hired, at a reasonable rate, for family functions, if required, and host other events as well.