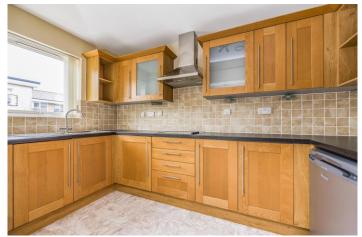

#### In Brief

One of Langstone Court's best positioned two bedroom apartment is located on the first floor of the building known as 'Sovereign House and is one of only two built with this design. The apartment is excellent decorative order, it also has a balcony which is accessed from the living room.