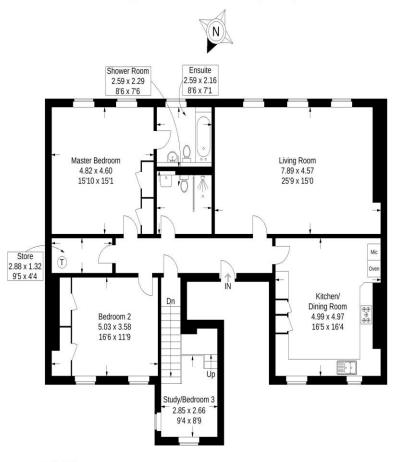

#### Teapot Row, Clocktower Drive, Southsea

Approximate Gross Internal Area = 144.2 sq m / 1552 sq ft

#### Third Floor

This plan is for layout guidance only. Not drawn to scale unless stated. Windows and door openings are approximate. Whilst every care is taken in the preparation of this plan, please check all dimensions, shapes and compass bearings before making any decisions reliant upon them.