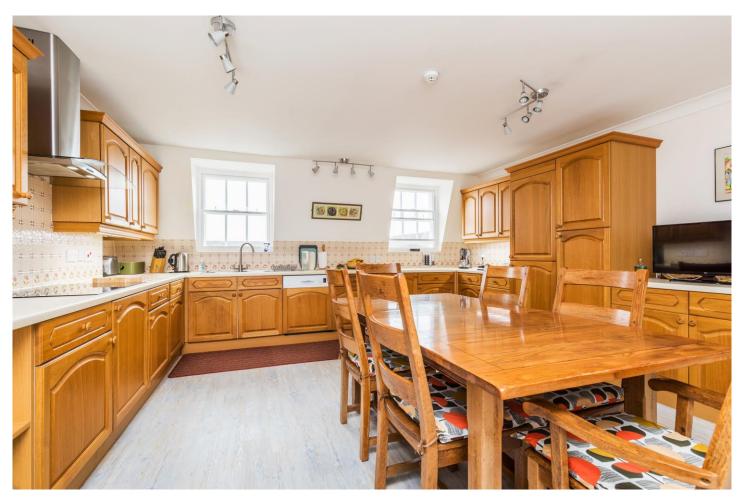

Situated on the third floor of Teapot Row via a lift service you will find a GENEROUS layout providing three bedrooms (one could be used as a study), 25ft x 15ft living room with sea views, large kitchen/breakfast room with integrated appliances, ensuite bathroom to the master bedroom, luxury main family shower room and plenty of additional storage in the large loft space.