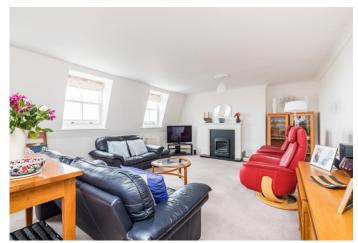

Situated on the third floor of Teapot Row via a lift service you will find a GENEROUS layout providing three bedrooms (one could be used as a study), 25ft x 15ft living room with sea views, large kitchen/breakfast room with integrated appliances, ensuite bathroom to the master bedroom, luxury main family shower room and plenty of additional storage in the large loft space.