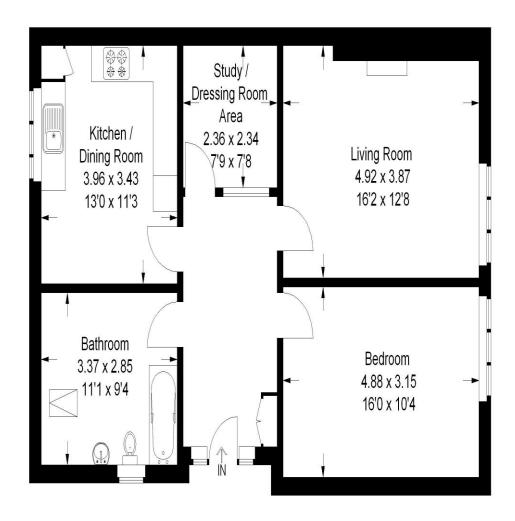

The property is approached via a communal entrance with stairs rising up to the front door.

Internally the accommodation comprises an entrance hall, fitted kitchen diner, separate living room, one double bedroom, study area/dressing room and bathroom.

# Nelson Road, Southsea

Approximate Gross Internal Area = 76.5 sq m / 823 sq ft

Illustration for identification purposes only, measurements are approximate, not to scale. (ID224666)

Southsea 7/9 Stanley Street, Southsea, PO5 2DS Tel: 023 9281 5221 Old Portsmouth & Gunwharf Quays The Seagull, 13 Broad Street, Old Portsmouth, PO1 2JD Tel: 023 9281 5221