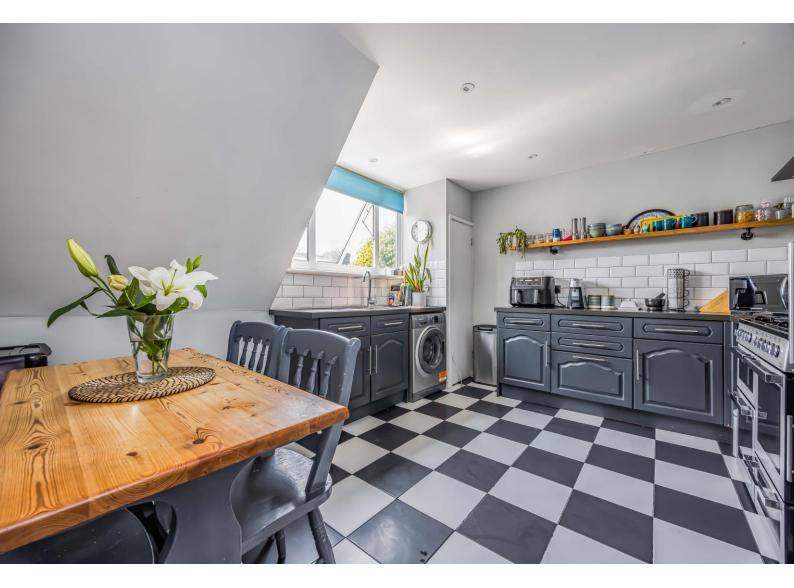

The property is approached via a communal entrance with stairs rising up to the front door.

Internally the accommodation comprises an entrance hall, fitted kitchen diner, separate living room, one double bedroom, study area/dressing room and bathroom.