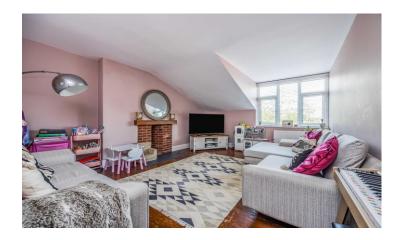

The property is approached via a communal entrance with stairs rising up to the front door.

Internally the accommodation comprises an entrance hall, fitted kitchen diner, separate living room, one double bedroom, study area/dressing room and bathroom.