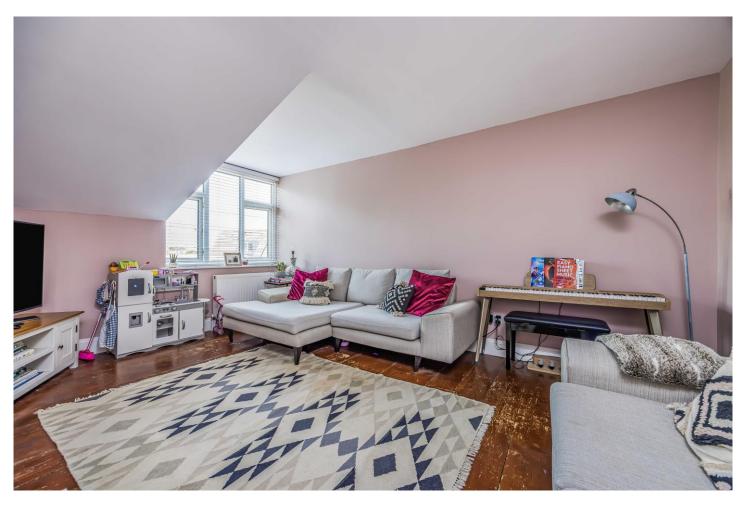

The property is approached via a communal entrance with stairs rising up to the front door.

Internally the accommodation comprises an entrance hall, fitted kitchen diner, separate living room, one double bedroom, study area/dressing room and bathroom.