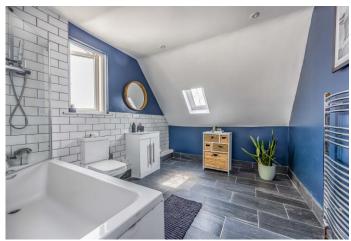

The property is approached via a communal entrance with stairs rising up to the front door.

Internally the accommodation comprises an entrance hall, fitted kitchen diner, separate living room, one double bedroom, study area/dressing room and bathroom.