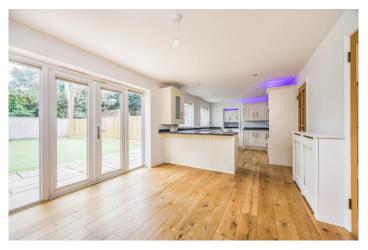

The internal accommodation comprises; Sitting Room, Open Plan Modern Kitchen/ Diner with Integrated Appliances, Separate Utility Room, Downstairs WC, Integral Garage and a Study. The First floor accommodation provides a spacious feel with four bedrooms, two with ensuite, and a separate modern family bathroom. The property further benefits from double glazing, gas central heating and off road parking for multiple vehicles.