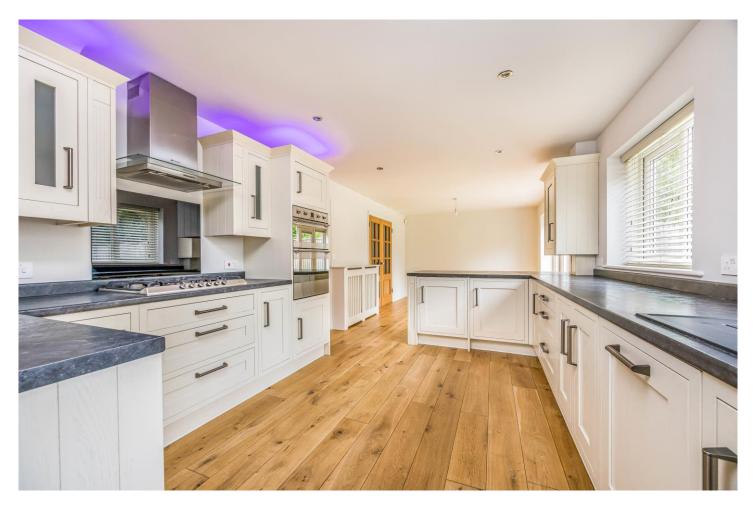

The internal accommodation comprises; Sitting Room, Open Plan Modern Kitchen/ Diner with Integrated Appliances, Separate Utility Room, Downstairs WC, Integral Garage and a Study. The First floor accommodation provides a spacious feel with four bedrooms, two with ensuite, and a separate modern family bathroom. The property further benefits from double glazing, gas central heating and off road parking for multiple vehicles.