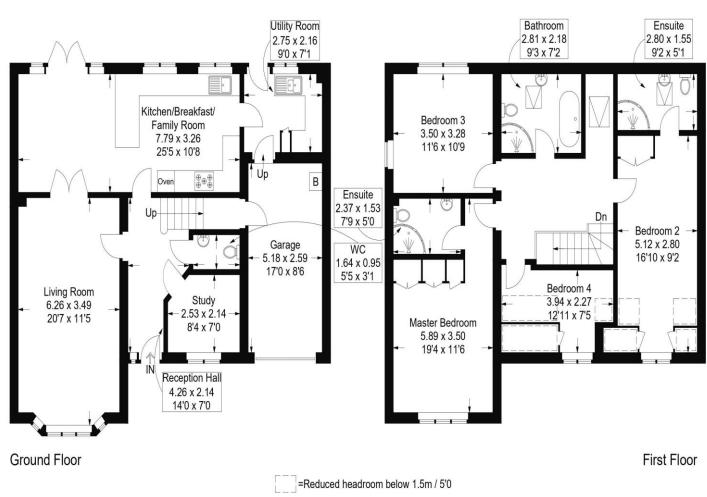

### Craneswater Park, Southsea

Approximate Gross Internal Area = 172.2 sq m / 1853 sq ft (Excluding Reduced Headroom / Eaves) Reduced Headroom = 5.1 sq m / 55 sq ft Total = 177.3 sq m / 1908 sq ft

This plan is for layout guidance only. Not drawn to scale unless stated. Windows and door openings are approximate. Whilst every care is taken in the preparation of this plan, please check all dimensions, shapes and compass bearings before making any decisions reliant upon them.