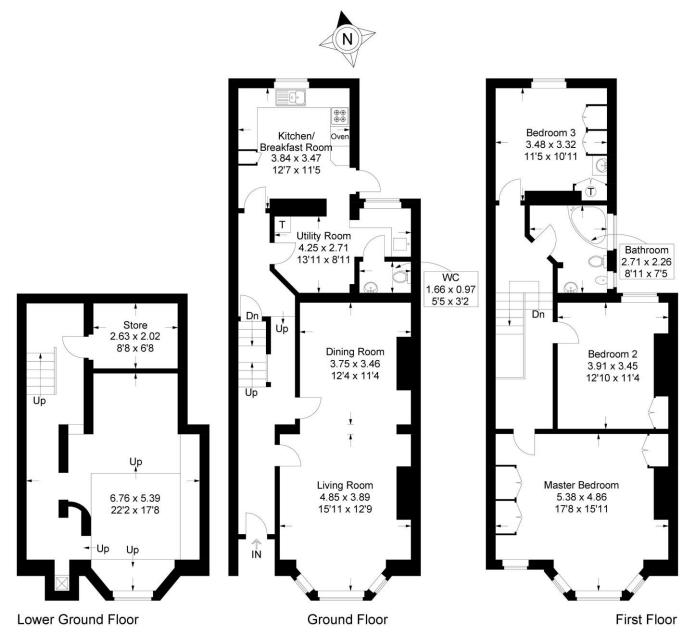

# **12 Bembridge Crescent**

SOUTHSEA | HAMPSHIRE | PO4 0QU

Bembridge Crescent, Southsea

Approximate Gross Internal Area = 183.5 sq m / 1976 sq ft

This plan is for layout guidance only. Not drawn to scale unless stated. Windows and door openings are approximate. Whilst every care is taken in the preparation of this plan, please check all dimensions, shapes and compass bearings before making any decisions reliant upon them.