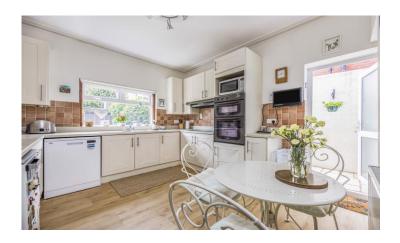

#### In Brief

Fry & Kent has pleasure in marketing for sale this STUNNING Victorian Residence situated in one of Southsea's most requested locations within the Craneswater Park Eastern Parade & **CONSERVATION** Area just a short walk of Canoe Lake and the seafront. At over 1,900 sq.ft (183 sq.m) of accommodation with a through living / sitting room with a bay window to the front, fitted kitchen/breakfast room, utility room and WC on the ground floor. Off the first floor landing there are three DOUBLE bedrooms including a 17'6 x 13'9 master bedroom and a large family bathroom. There is also a good size **BASEMENT** with storage, perfect for conversion into a games/cinema room. Externally, there is an enclosed garden with gates offering access to off-road PARKING. With no forward chain, we would strongly recommend your earliest inspection to avoid disappointment.