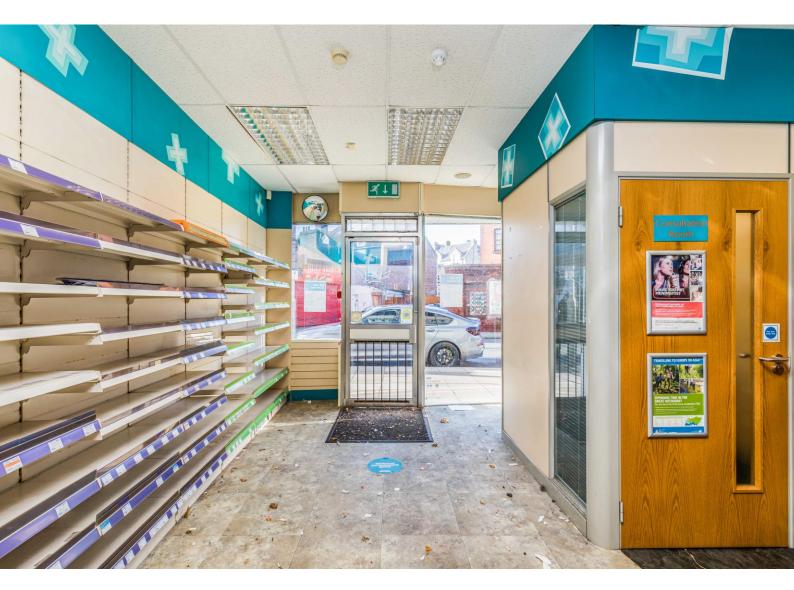

The premises were most recently used and fitted out as a Chemist and many of the fixtures remain in place as the building being sold as seen.

There is a courtyard to the rear but does not offer rear pedestrian access.