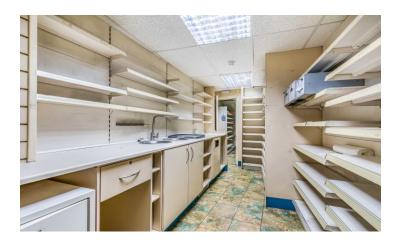

The premises were most recently used and fitted out as a Chemist and many of the fixtures remain in place as the building being sold as seen.

There is a courtyard to the rear but does not offer rear pedestrian access.