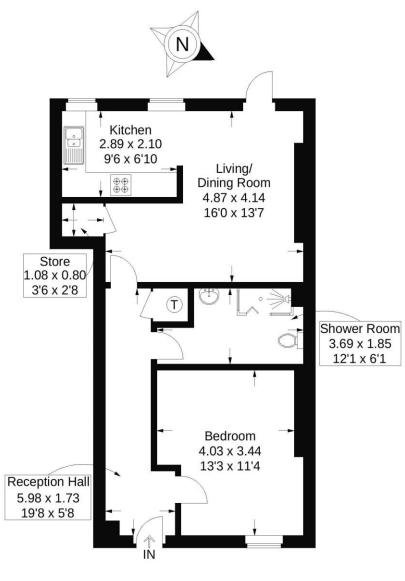

## The Colonnades, Royal Gate, Southsea

Approximate Gross Internal Area = 55.5 sq m / 597 sq ft

#### Ground Floor

This plan is for layout guidance only. Not drawn to scale unless stated. Windows and door openings are approximate. Whilst every care is taken in the preparation of this plan, please check all dimensions, shapes and compass bearings before making any decisions reliant upon them.