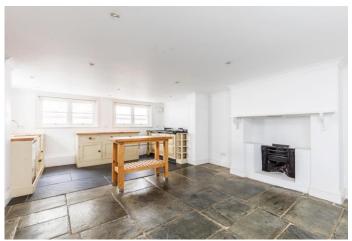

The accommodation allows for use as a six/seven bedroom family home with four fine reception rooms comprising; drawing room, dining Room, family room and a rear sitting room with doors opening onto a balcony and steps leading to the garden. The large family kitchen/breakfast room is located on the lower ground floor whilst a second hospitality kitchen allows serving to the main dining room.