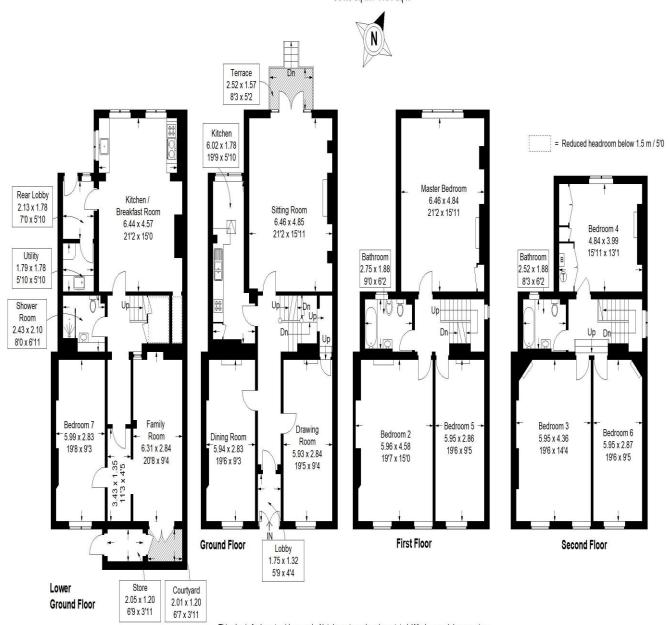

Arguably, one of the most impressive Ellis Owen houses in Southsea, the accommodation of over 4,000 sq.ft is uncompromising with generous proportions, a wealth of original features and will not disappoint.

The accommodation allows for use as a six/seven bedroom family home with four fine reception rooms comprising; drawing room, dining Room, family room and a rear sitting room with doors opening onto a balcony and steps leading to the garden. The large family kitchen/breakfast room is located on the lower ground floor whilst a second hospitality kitchen allows serving to the main dining room.

Externally, gated parking will be found to the rear of the property and a well proportioned courtyard garden whilst to the front there is parking for two further vehicles.

### Guide Price £999,995

**KEY FACTS** 

TENURE: Freehold

EPC RATING: Exempt as Grade ll Listed

COUNCIL TAX BAND: 'F'

APPROX FLOOR AREA: 4,104 sq.ft (381.3 sq.m)

SOUTHSEA | PO5 3EH

## Kent Road, Southsea

Approximate Gross Internal Area 381.3 sq m / 4104 sq ft

This plan is for layout guidance only. Not drawn to scale unless stated. Windows and door openings are approximate. Whilst every care is taken in the preparation of this plan, please check all dimensions, shapes and compass bearings before making any decisions reliant upon them. (ID468073)