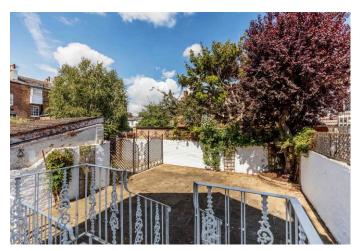

Externally, gated parking will be found to the rear of the property and a well proportioned courtyard garden whilst to the front there is parking for two further vehicles.