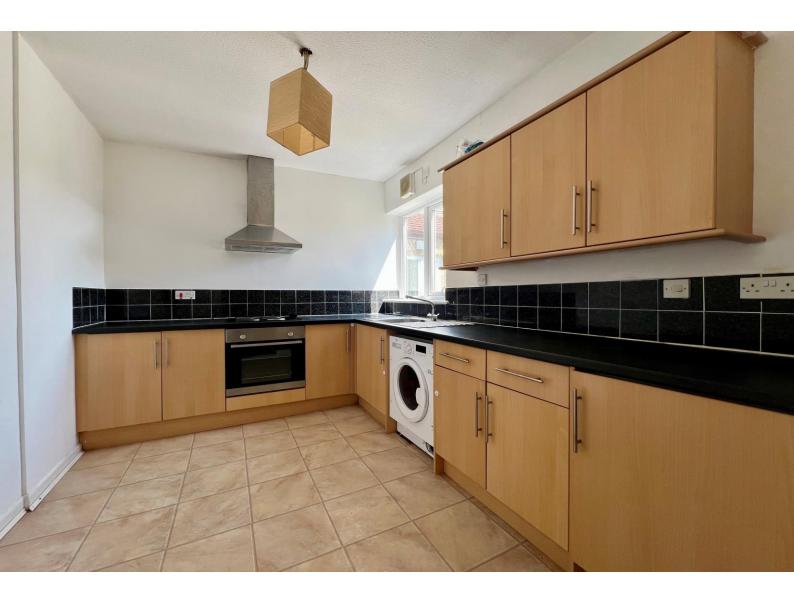

The internal accommodation comprises; Sitting Room, Kitchen with space and plumbing for freestanding appliances, Bedroom and a three piece Bathroom suite.

The property further benefits from double glazing and electric heating.