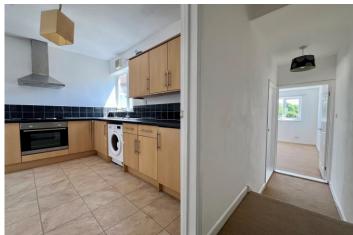

The internal accommodation comprises; Sitting Room, Kitchen with space and plumbing for freestanding appliances, Bedroom and a three piece Bathroom suite.

The property further benefits from double glazing and electric heating.