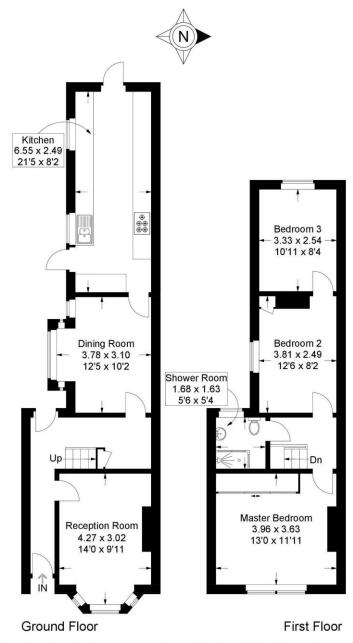

The internal accommodation comprises; Sitting Room, Dining Room, a Spacious Kitchen with Integrated Appliances with doors to the rear garden. The first floor consists of three bedrooms and the family Bathroom.

### Beaulieu Road, Copnor

Approximate Gross Internal Area = 90.9 sq m / 978 sq ft

This plan is for layout guidance only. Not drawn to scale unless stated. Windows and door openings are approximate. Whilst every care is taken in the preparation of this plan, please check all dimensions, shapes and compass bearings before making any decisions reliant upon them.