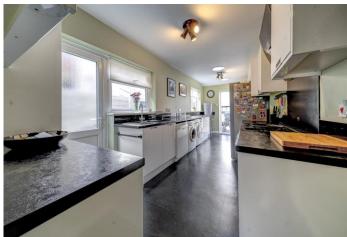

The internal accommodation comprises; Sitting Room, Dining Room, a Spacious Kitchen with Integrated Appliances with doors to the rear garden. The first floor consists of three bedrooms and the family Bathroom.