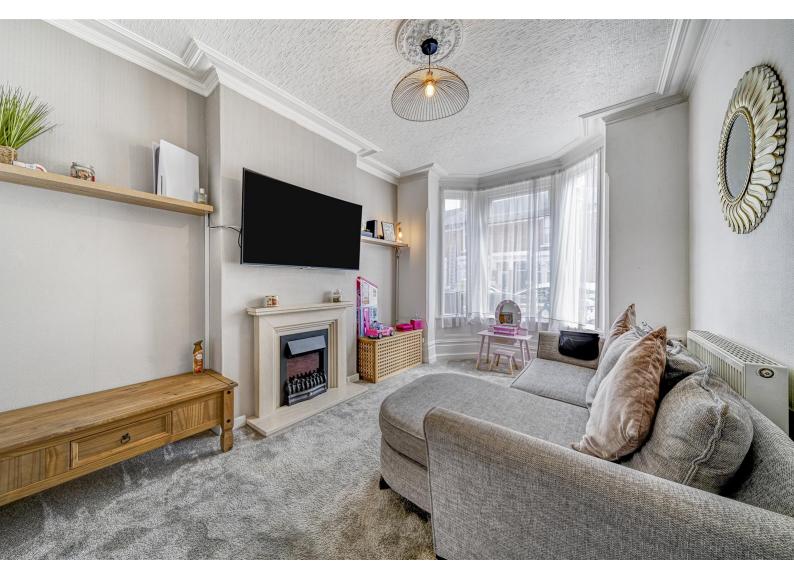

The internal accommodation comprises; Sitting Room, Dining Room, a Spacious Kitchen with Integrated Appliances with doors to the rear garden. The first floor consists of three bedrooms and the family Bathroom.