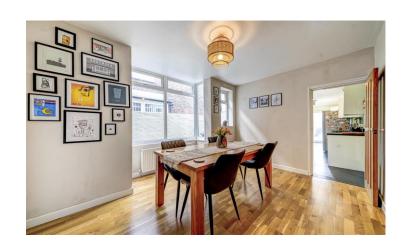

The internal accommodation comprises; Sitting Room, Dining Room, a Spacious Kitchen with Integrated Appliances with doors to the rear garden. The first floor consists of three bedrooms and the family Bathroom.