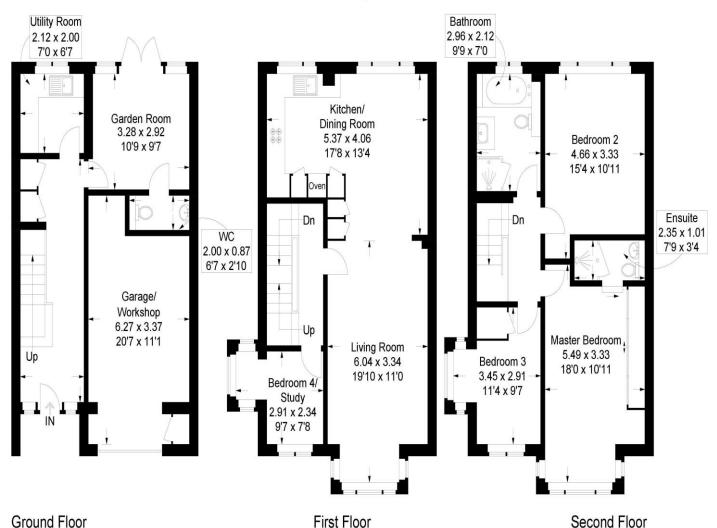

#### Chadderton Gardens, Old Portsmouth

Approximate Gross Internal Area = 160.1 sq m / 1723 sq ft

This plan is for layout guidance only. Not drawn to scale unless stated. Windows and door openings are approximate. Whilst every care is taken in the preparation of this plan, please check all dimensions, shapes and compass bearings before making any decisions reliant upon them.