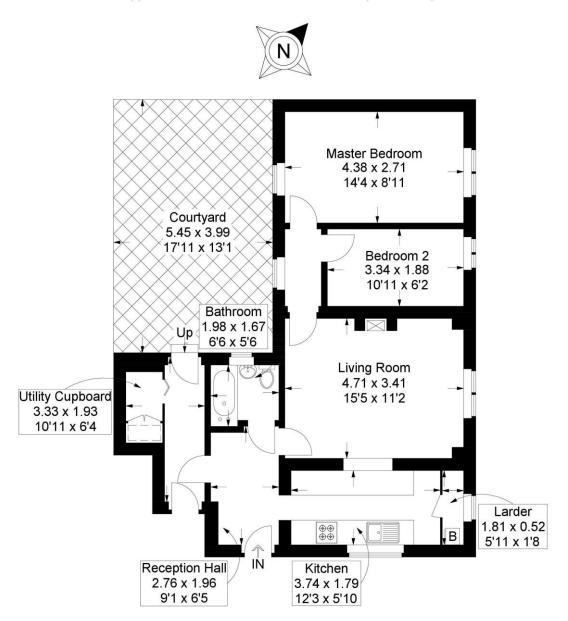

### St. Thomas's Court, Old Portsmouth

Approximate Gross Internal Area = 65.5 sq m / 705 sq ft

This plan is for layout guidance only. Not drawn to scale unless stated. Windows and door openings are approximate. Whilst every care is taken in the preparation of this plan, please check all dimensions, shapes and compass bearings before making any decisions reliant upon them.