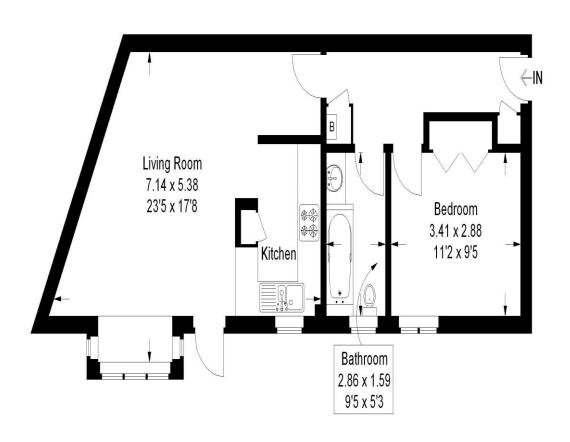

# **Armory Lane, Old Portsmouth**

Approximate Gross Internal Area 54.0 sq m / 581 sq ft

Illustration for identification purposes only, measurements are approximate, not to scale. (ID224424)

Southsea 7/9 Stanley Street, Southsea, PO5 2DS Tel: 023 9281 5221 Old Portsmouth & Gunwharf Quays The Seagull, 13 Broad Street, Old Portsmouth, PO1 2JD Tel: 023 9281 5221