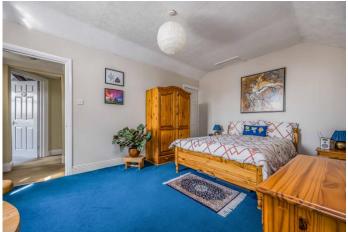

### In Brief

This delightful semi-detached residence offers a harmonious blend of traditional charm and modern amenities across two floors. The kitchen boasts modern wooden cabinetry, stainless steel appliances, and a tiled floor, creating a functional and aesthetically pleasing culinary space. The kitchen also hosts the dining area, which leads to the garden. The living area showcases a striking brick fireplace, complemented by wooden accents. Ascending to the first floor, you'll find three bedrooms, including a spacious primary bedroom. The bathroom is modern and wellappointed, featuring a sleek walk-in shower and contemporary fixtures. A unique feature of this home is driveway parking and a garage, with power. The property also includes an enclosed outdoor patio area with white-painted walls and brick flooring, offering a private space for al fresco dining or relaxation. Throughout the home, you'll find a mix of carpeted and tiled flooring, neutral wall colours, and an abundance of natural light, creating a bright and welcoming atmosphere. The property's thoughtful layout and diverse room offerings make it an ideal space for comfortable family living.