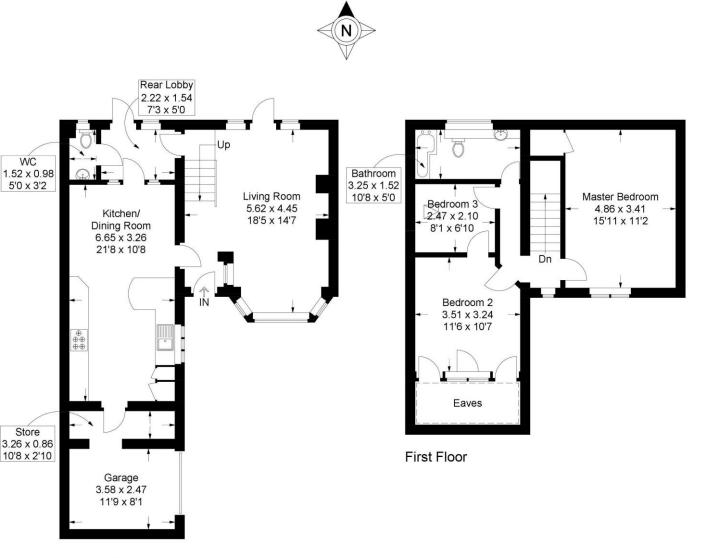

### Goodwood Road, Southsea

Approximate Gross Internal Area = 114.4 sq m / 1231 sq ft (Excluding Reduced Headroom / Eaves) Reduced Headroom = 3.9 sq m / 42 sq ft Total = 118.3 sq m / 1273 sq ft

#### Ground Floor

=Reduced headroom below 1.5m / 5'0

This plan is for layout guidance only. Not drawn to scale unless stated. Windows and door openings are approximate. Whilst every care is taken in the preparation of this plan, please check all dimensions, shapes and compass bearings before making any decisions reliant upon them.