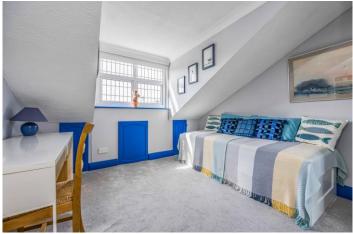

### In Brief

This delightful semi-detached residence offers a harmonious blend of traditional charm and modern amenities across two floors. The kitchen boasts modern wooden cabinetry, stainless steel appliances, and a tiled floor, creating a functional and aesthetically pleasing culinary space. The kitchen also hosts the dining area, which leads to the garden. The living area showcases a striking brick fireplace, complemented by wooden accents. Ascending to the first floor, you'll find three bedrooms, including a spacious primary bedroom. The bathroom is modern and wellappointed, featuring a sleek walk-in shower and contemporary fixtures. A unique feature of this home is driveway parking and a garage, with power. The property also includes an enclosed outdoor patio area with white-painted walls and brick flooring, offering a private space for al fresco dining or relaxation. Throughout the home, you'll find a mix of carpeted and tiled flooring, neutral wall colours, and an abundance of natural light, creating a bright and welcoming atmosphere. The property's thoughtful layout and diverse room offerings make it an ideal space for comfortable family living.