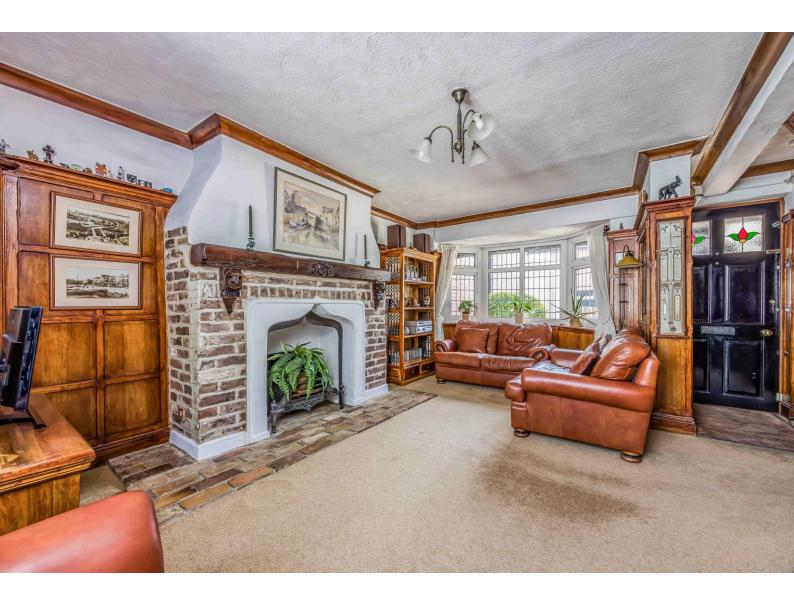

### In Brief

This delightful semi-detached residence offers a harmonious blend of traditional charm and modern amenities across two floors. The kitchen boasts modern wooden cabinetry, stainless steel appliances, and a tiled floor, creating a functional and aesthetically pleasing culinary space. The kitchen also hosts the dining area, which leads to the garden. The living area showcases a striking brick fireplace, complemented by wooden accents. Ascending to the first floor, you'll find three bedrooms, including a spacious primary bedroom. The bathroom is modern and wellappointed, featuring a sleek walk-in shower and contemporary fixtures. A unique feature of this home is driveway parking and a garage, with power. The property also includes an enclosed outdoor patio area with white-painted walls and brick flooring, offering a private space for al fresco dining or relaxation. Throughout the home, you'll find a mix of carpeted and tiled flooring, neutral wall colours, and an abundance of natural light, creating a bright and welcoming atmosphere. The property's thoughtful layout and diverse room offerings make it an ideal space for comfortable family living.