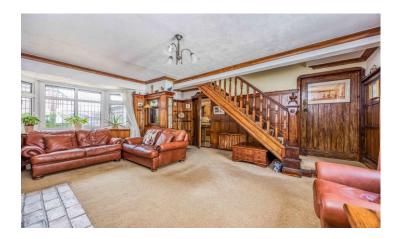

### In Brief

This delightful semi-detached residence offers a harmonious blend of traditional charm and modern amenities across two floors. The kitchen boasts modern wooden cabinetry, stainless steel appliances, and a tiled floor, creating a functional and aesthetically pleasing culinary space. The kitchen also hosts the dining area, which leads to the garden. The living area showcases a striking brick fireplace, complemented by wooden accents. Ascending to the first floor, you'll find three bedrooms, including a spacious primary bedroom. The bathroom is modern and wellappointed, featuring a sleek walk-in shower and contemporary fixtures. A unique feature of this home is driveway parking and a garage, with power. The property also includes an enclosed outdoor patio area with white-painted walls and brick flooring, offering a private space for al fresco dining or relaxation. Throughout the home, you'll find a mix of carpeted and tiled flooring, neutral wall colours, and an abundance of natural light, creating a bright and welcoming atmosphere. The property's thoughtful layout and diverse room offerings make it an ideal space for comfortable family living.