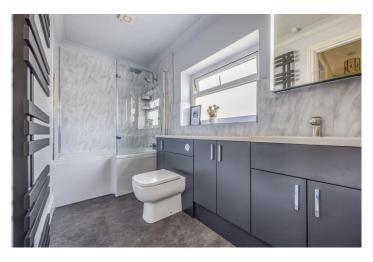

### In Brief

This delightful semi-detached residence offers a harmonious blend of traditional charm and modern amenities across two floors. The kitchen boasts modern wooden cabinetry, stainless steel appliances, and a tiled floor, creating a functional and aesthetically pleasing culinary space. The kitchen also hosts the dining area, which leads to the garden. The living area showcases a striking brick fireplace, complemented by wooden accents. Ascending to the first floor, you'll find three bedrooms, including a spacious primary bedroom. The bathroom is modern and wellappointed, featuring a sleek walk-in shower and contemporary fixtures. A unique feature of this home is driveway parking and a garage, with power. The property also includes an enclosed outdoor patio area with white-painted walls and brick flooring, offering a private space for al fresco dining or relaxation. Throughout the home, you'll find a mix of carpeted and tiled flooring, neutral wall colours, and an abundance of natural light, creating a bright and welcoming atmosphere. The property's thoughtful layout and diverse room offerings make it an ideal space for comfortable family living.