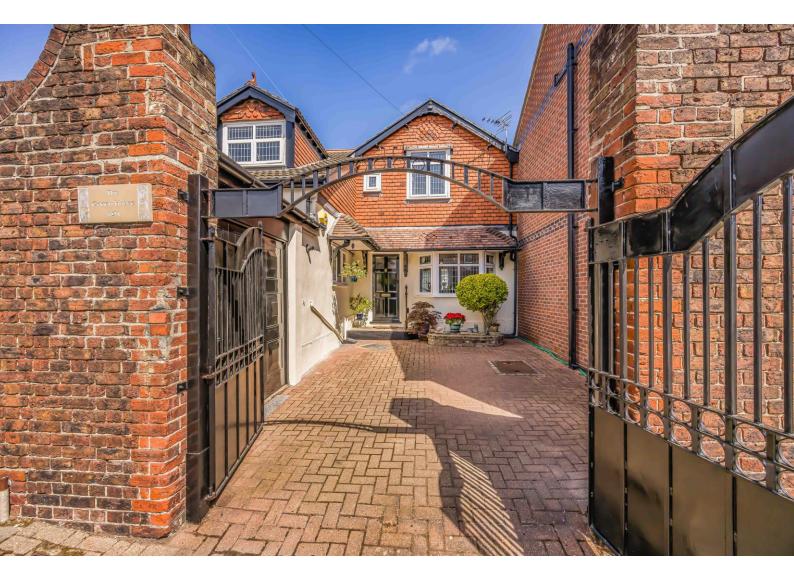

# GOODWOOD ROAD

SOUTHSEA | HAMPSHIRE | PO 5 1 N N

### In Brief

This delightful semi-detached residence offers a harmonious blend of traditional charm and modern amenities across two floors. The kitchen boasts modern wooden cabinetry, stainless steel appliances, and a tiled floor, creating a functional and aesthetically pleasing culinary space. The kitchen also hosts the dining area, which leads to the garden. The living area showcases a striking brick fireplace, complemented by wooden accents. Ascending to the first floor, you'll find three bedrooms, including a spacious primary bedroom. The bathroom is modern and wellappointed, featuring a sleek walk-in shower and contemporary fixtures. A unique feature of this home is driveway parking and a garage, with power. The property also includes an enclosed outdoor patio area with white-painted walls and brick flooring, offering a private space for al fresco dining or relaxation. Throughout the home, you'll find a mix of carpeted and tiled flooring, neutral wall colours, and an abundance of natural light, creating a bright and welcoming atmosphere. The property's thoughtful layout and diverse room offerings make it an ideal space for comfortable family living.