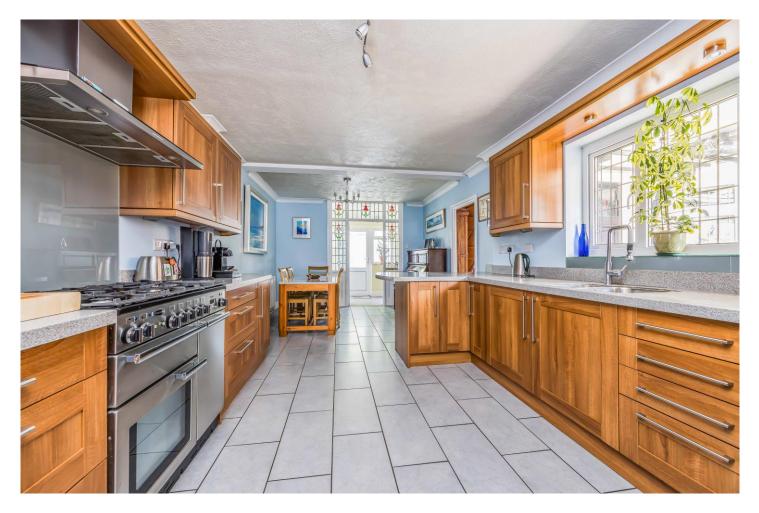

### In Brief

This delightful semi-detached residence offers a harmonious blend of traditional charm and modern amenities across two floors. The kitchen boasts modern wooden cabinetry, stainless steel appliances, and a tiled floor, creating a functional and aesthetically pleasing culinary space. The kitchen also hosts the dining area, which leads to the garden. The living area showcases a striking brick fireplace, complemented by wooden accents. Ascending to the first floor, you'll find three bedrooms, including a spacious primary bedroom. The bathroom is modern and wellappointed, featuring a sleek walk-in shower and contemporary fixtures. A unique feature of this home is driveway parking and a garage, with power. The property also includes an enclosed outdoor patio area with white-painted walls and brick flooring, offering a private space for al fresco dining or relaxation. Throughout the home, you'll find a mix of carpeted and tiled flooring, neutral wall colours, and an abundance of natural light, creating a bright and welcoming atmosphere. The property's thoughtful layout and diverse room offerings make it an ideal space for comfortable family living.