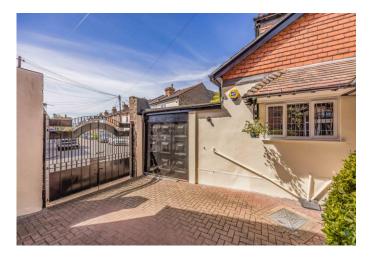

### In Brief

This delightful semi-detached residence offers a harmonious blend of traditional charm and modern amenities across two floors. The kitchen boasts modern wooden cabinetry, stainless steel appliances, and a tiled floor, creating a functional and aesthetically pleasing culinary space. The kitchen also hosts the dining area, which leads to the garden. The living area showcases a striking brick fireplace, complemented by wooden accents. Ascending to the first floor, you'll find three bedrooms, including a spacious primary bedroom. The bathroom is modern and wellappointed, featuring a sleek walk-in shower and contemporary fixtures. A unique feature of this home is driveway parking and a garage, with power. The property also includes an enclosed outdoor patio area with white-painted walls and brick flooring, offering a private space for al fresco dining or relaxation. Throughout the home, you'll find a mix of carpeted and tiled flooring, neutral wall colours, and an abundance of natural light, creating a bright and welcoming atmosphere. The property's thoughtful layout and diverse room offerings make it an ideal space for comfortable family living.