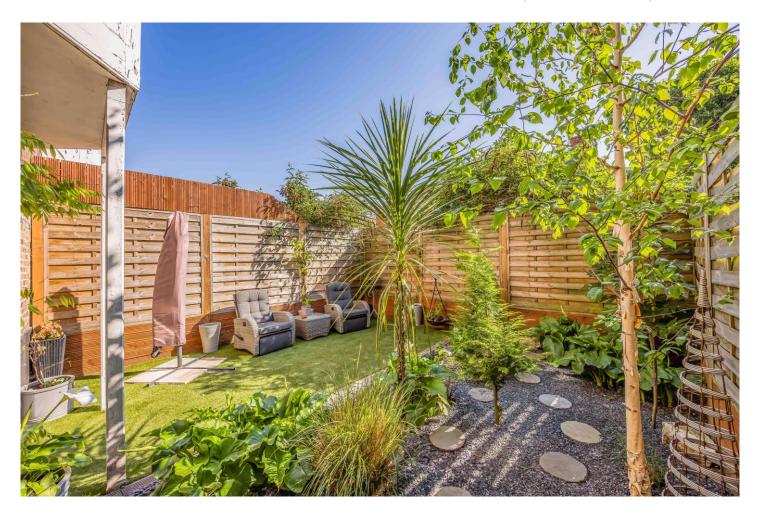

### In Brief

This attractive two-bedroom ground floor apartment is a harmonious blend of classic charm and modern convenience. Located within a characterful brick building and close to Southsea Seafront, the property boasts both indoor comfort and outdoor appeal. Upon entry, a welcoming hallway sets the tone with its bright, airy ambiance. The living room is a spacious retreat, featuring a comfortable sofa, indoor plants, and a modern chandelier that adds a touch of elegance. Plush carpeting and neutral tones create a serene atmosphere, while crown molding adds architectural interest. The kitchen showcases sleek white cabinetry contrasted by dark subway tile backsplash. Modern appliances, including a gas stove and built-in oven, cater to culinary enthusiasts. The dining area, adjoining the living room, is perfect for entertaining or family meals. The bedrooms are sanctuaries of comfort. The primary bedroom offers ample space and is adorned with built-in wardrobes for storage. Large windows allow natural light to flood the room, while soft furnishings create a cozy atmosphere. The bathrooms are modern and well-appointed, with one featuring sleek tiled walls, a glass shower enclosure, and a heated towel rail for added luxury. A standout feature of this property is its private outdoor space. The well-manicured garden boasts a lush artificial lawn, vibrant plantings, and comfortable seating areas, providing an urban oasis for relaxation and entertainment. The property's exterior showcases the building's period charm, with its red brick façade, bay windows, and ornate white balustrades.