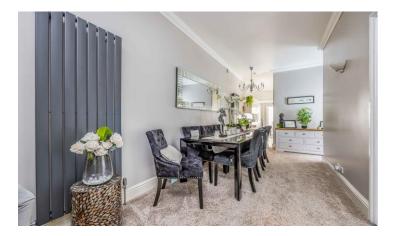

### In Brief

This attractive two-bedroom ground floor apartment is a harmonious blend of classic charm and modern convenience. Located within a characterful brick building and close to Southsea Seafront, the property boasts both indoor comfort and outdoor appeal. Upon entry, a welcoming hallway sets the tone with its bright, airy ambiance. The living room is a spacious retreat, featuring a comfortable sofa, indoor plants, and a modern chandelier that adds a touch of elegance. Plush carpeting and neutral tones create a serene atmosphere, while crown molding adds architectural interest. The kitchen showcases sleek white cabinetry contrasted by dark subway tile backsplash. Modern appliances, including a gas stove and built-in oven, cater to culinary enthusiasts. The dining area, adjoining the living room, is perfect for entertaining or family meals. The bedrooms are sanctuaries of comfort. The primary bedroom offers ample space and is adorned with built-in wardrobes for storage. Large windows allow natural light to flood the room, while soft furnishings create a cozy atmosphere. The bathrooms are modern and well-appointed, with one featuring sleek tiled walls, a glass shower enclosure, and a heated towel rail for added luxury. A standout feature of this property is its private outdoor space. The well-manicured garden boasts a lush artificial lawn, vibrant plantings, and comfortable seating areas, providing an urban oasis for relaxation and entertainment. The property's exterior showcases the building's period charm, with its red brick façade, bay windows, and ornate white balustrades.