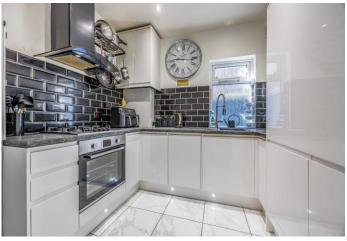

### In Brief

This attractive two-bedroom ground floor apartment is a harmonious blend of classic charm and modern convenience. Located within a characterful brick building and close to Southsea Seafront, the property boasts both indoor comfort and outdoor appeal. Upon entry, a welcoming hallway sets the tone with its bright, airy ambiance. The living room is a spacious retreat, featuring a comfortable sofa, indoor plants, and a modern chandelier that adds a touch of elegance. Plush carpeting and neutral tones create a serene atmosphere, while crown molding adds architectural interest. The kitchen showcases sleek white cabinetry contrasted by dark subway tile backsplash. Modern appliances, including a gas stove and built-in oven, cater to culinary enthusiasts. The dining area, adjoining the living room, is perfect for entertaining or family meals. The bedrooms are sanctuaries of comfort. The primary bedroom offers ample space and is adorned with built-in wardrobes for storage. Large windows allow natural light to flood the room, while soft furnishings create a cozy atmosphere. The bathrooms are modern and well-appointed, with one featuring sleek tiled walls, a glass shower enclosure, and a heated towel rail for added luxury. A standout feature of this property is its private outdoor space. The well-manicured garden boasts a lush artificial lawn, vibrant plantings, and comfortable seating areas, providing an urban oasis for relaxation and entertainment. The property's exterior showcases the building's period charm, with its red brick façade, bay windows, and ornate white balustrades.