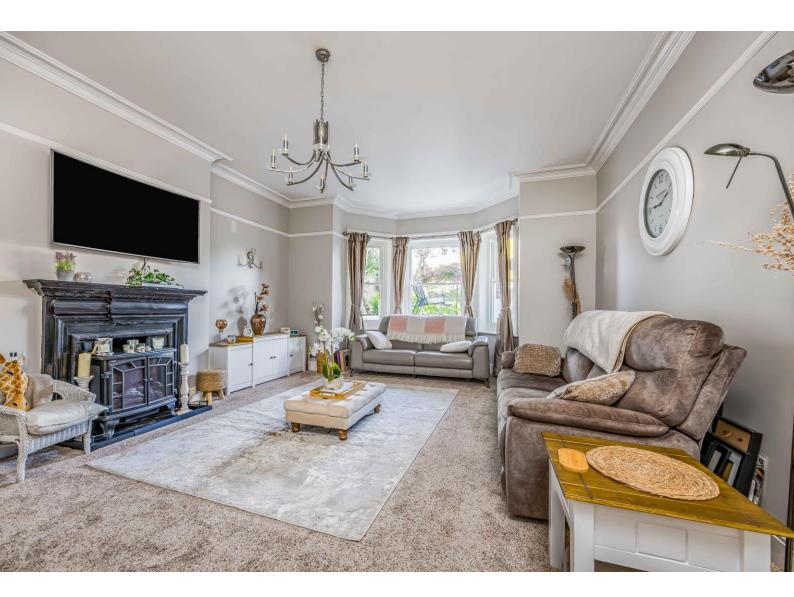

### In Brief

This attractive two-bedroom ground floor apartment is a harmonious blend of classic charm and modern convenience. Located within a characterful brick building and close to Southsea Seafront, the property boasts both indoor comfort and outdoor appeal. Upon entry, a welcoming hallway sets the tone with its bright, airy ambiance. The living room is a spacious retreat, featuring a comfortable sofa, indoor plants, and a modern chandelier that adds a touch of elegance. Plush carpeting and neutral tones create a serene atmosphere, while crown molding adds architectural interest. The kitchen showcases sleek white cabinetry contrasted by dark subway tile backsplash. Modern appliances, including a gas stove and built-in oven, cater to culinary enthusiasts. The dining area, adjoining the living room, is perfect for entertaining or family meals. The bedrooms are sanctuaries of comfort. The primary bedroom offers ample space and is adorned with built-in wardrobes for storage. Large windows allow natural light to flood the room, while soft furnishings create a cozy atmosphere. The bathrooms are modern and well-appointed, with one featuring sleek tiled walls, a glass shower enclosure, and a heated towel rail for added luxury. A standout feature of this property is its private outdoor space. The well-manicured garden boasts a lush artificial lawn, vibrant plantings, and comfortable seating areas, providing an urban oasis for relaxation and entertainment. The property's exterior showcases the building's period charm, with its red brick façade, bay windows, and ornate white balustrades.