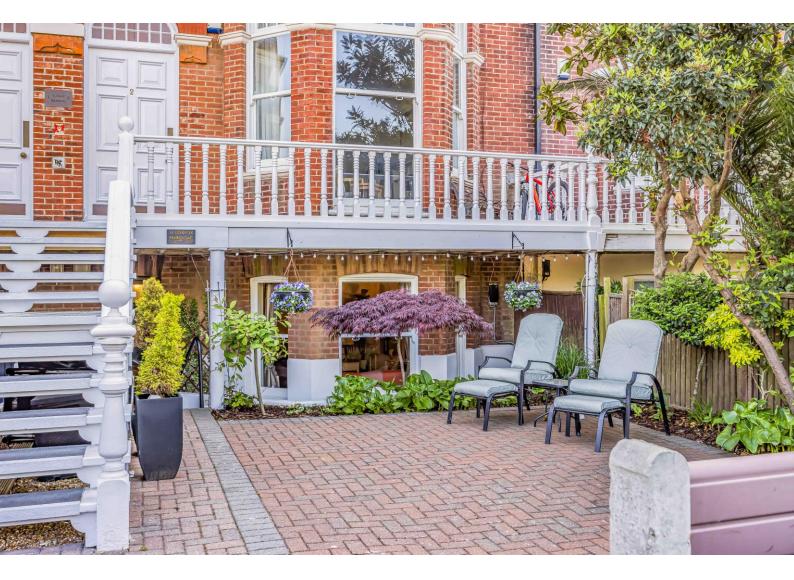

### In Brief

This attractive two-bedroom ground floor apartment is a harmonious blend of classic charm and modern convenience. Located within a characterful brick building and close to Southsea Seafront, the property boasts both indoor comfort and outdoor appeal. Upon entry, a welcoming hallway sets the tone with its bright, airy ambiance. The living room is a spacious retreat, featuring a comfortable sofa, indoor plants, and a modern chandelier that adds a touch of elegance. Plush carpeting and neutral tones create a serene atmosphere, while crown molding adds architectural interest. The kitchen showcases sleek white cabinetry contrasted by dark subway tile backsplash. Modern appliances, including a gas stove and built-in oven, cater to culinary enthusiasts. The dining area, adjoining the living room, is perfect for entertaining or family meals. The bedrooms are sanctuaries of comfort. The primary bedroom offers ample space and is adorned with built-in wardrobes for storage. Large windows allow natural light to flood the room, while soft furnishings create a cozy atmosphere. The bathrooms are modern and well-appointed, with one featuring sleek tiled walls, a glass shower enclosure, and a heated towel rail for added luxury. A standout feature of this property is its private outdoor space. The well-manicured garden boasts a lush artificial lawn, vibrant plantings, and comfortable seating areas, providing an urban oasis for relaxation and entertainment. The property's exterior showcases the building's period charm, with its red brick façade, bay windows, and ornate white balustrades.