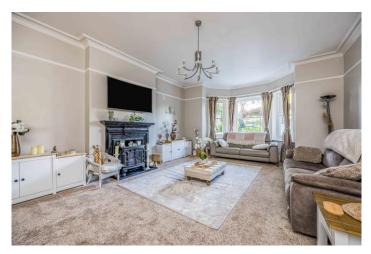

### In Brief

This attractive two-bedroom ground floor apartment is a harmonious blend of classic charm and modern convenience. Located within a characterful brick building and close to Southsea Seafront, the property boasts both indoor comfort and outdoor appeal. Upon entry, a welcoming hallway sets the tone with its bright, airy ambiance. The living room is a spacious retreat, featuring a comfortable sofa, indoor plants, and a modern chandelier that adds a touch of elegance. Plush carpeting and neutral tones create a serene atmosphere, while crown molding adds architectural interest. The kitchen showcases sleek white cabinetry contrasted by dark subway tile backsplash. Modern appliances, including a gas stove and built-in oven, cater to culinary enthusiasts. The dining area, adjoining the living room, is perfect for entertaining or family meals. The bedrooms are sanctuaries of comfort. The primary bedroom offers ample space and is adorned with built-in wardrobes for storage. Large windows allow natural light to flood the room, while soft furnishings create a cozy atmosphere. The bathrooms are modern and well-appointed, with one featuring sleek tiled walls, a glass shower enclosure, and a heated towel rail for added luxury. A standout feature of this property is its private outdoor space. The well-manicured garden boasts a lush artificial lawn, vibrant plantings, and comfortable seating areas, providing an urban oasis for relaxation and entertainment. The property's exterior showcases the building's period charm, with its red brick façade, bay windows, and ornate white balustrades.