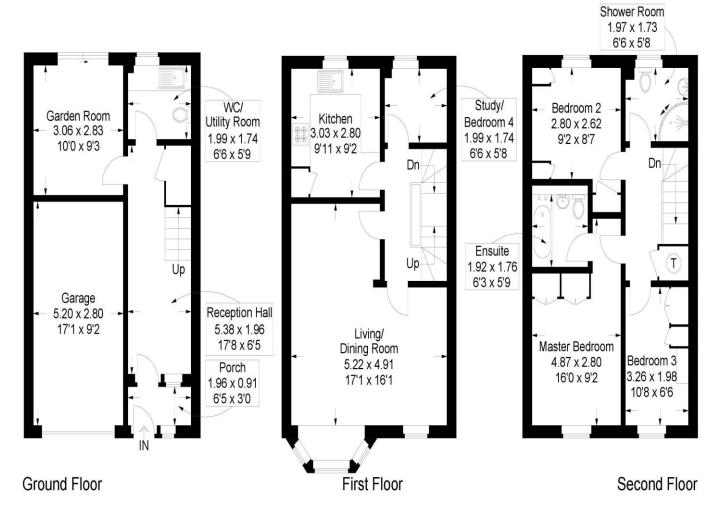

#### In Brief

Generational opportunity to acquire this Superb Four Bedroom Townhouse in this privileged position of a Private security gated estate. Boasting Sea Views from the Upper floors this outstanding home has been well maintained and improved by the current owners. Internally the accommodation comprises an Entrance Hall with integral door to garage and door to Garden Room/Bedroom 4 also there is access to the ground floor Cloakroom/Utility Room. On the first Floor there is a door to Study and door to the Kitchen which is fitted with a luxury range of Eye and Base Level units with integrated appliances. To the front on this Floor the Lounge /Dining Room offer views across the Seafront towards the Solent and Isle of Wight beyond. On the Top floor there is a Shower room and Three Bedrooms the Master Bedroom having the benefit of a superbly fitted en-suite Bathroom and views across the Seafront to Solent and Isle of Wight. To the rear of the property there is a Lawned Rear garden whilst to the front there is a driveway. With its spacious layout, modern amenities, and thoughtful design, this townhouse offers a comfortable and versatile living space suitable for a variety of lifestyle needs.

## Crinoline Gardens, Southsea

Approximate Gross Internal Area = 127.1 sq m / 1368 sq ft

This plan is for layout guidance only. Not drawn to scale unless stated. Windows and door openings are approximate. Whilst every care is taken in the preparation of this plan, please check all dimensions, shapes and compass bearings before making any decisions reliant upon them.