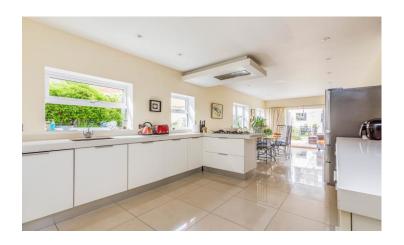

Boasting an abundance of characterful features with a modern touch, this IMPRESSIVE family home of over 3,100 sq.ft (288.6 sq.m) comprises; living and dining rooms, ground floor cloakroom and a 35ft x 11ft modern fitted kitchen/breakfast room with French doors to a WESTERLY FACING rear garden. Proceeding to the first floor, you will find three double bedrooms, the master benefitting from an EN-SUITE shower room together with a separate family bathroom while on the top floor, there are two more double bedrooms plus a second family bathroom.