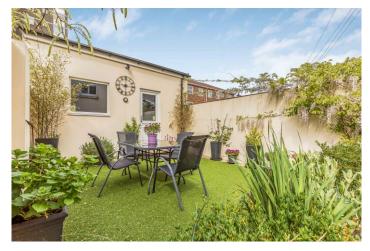

Externally, there is off-road parking for two cars along with a DETACHED GARAGE approached from the rear of the property with gate access to the garden with artificial lawn and paved patio. With gas central heating throughout, discerning purchasers are strongly recommended to put forward the earliest of enquiries to avoid disappointment.