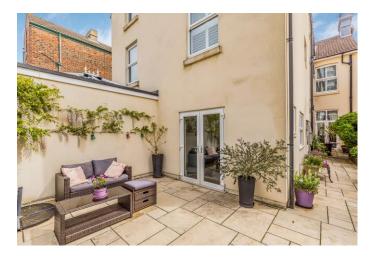

Externally, there is off-road parking for two cars along with a DETACHED GARAGE approached from the rear of the property with gate access to the garden with artificial lawn and paved patio. With gas central heating throughout, discerning purchasers are strongly recommended to put forward the earliest of enquiries to avoid disappointment.