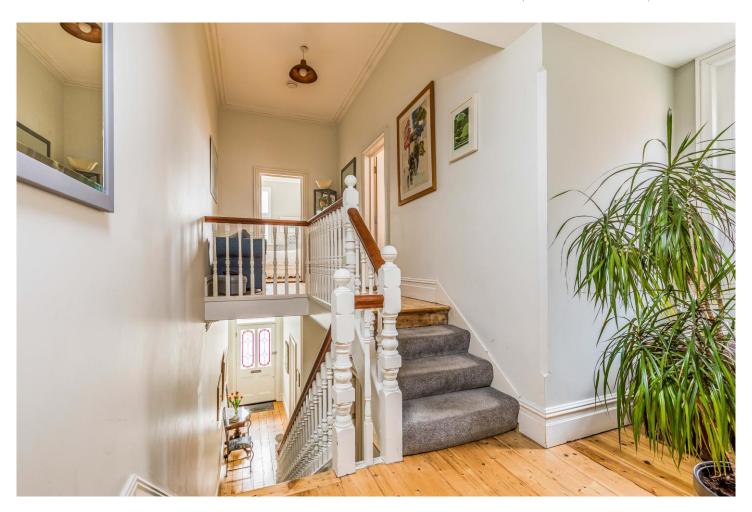

Boasting an abundance of characterful features with a modern touch, this IMPRESSIVE family home of over 3,100 sq.ft (288.6 sq.m) comprises; living and dining rooms, ground floor cloakroom and a 35ft x 11ft modern fitted kitchen/breakfast room with French doors to a WESTERLY FACING rear garden. Proceeding to the first floor, you will find three double bedrooms, the master benefitting from an EN-SUITE shower room together with a separate family bathroom while on the top floor, there are two more double bedrooms plus a second family bathroom.