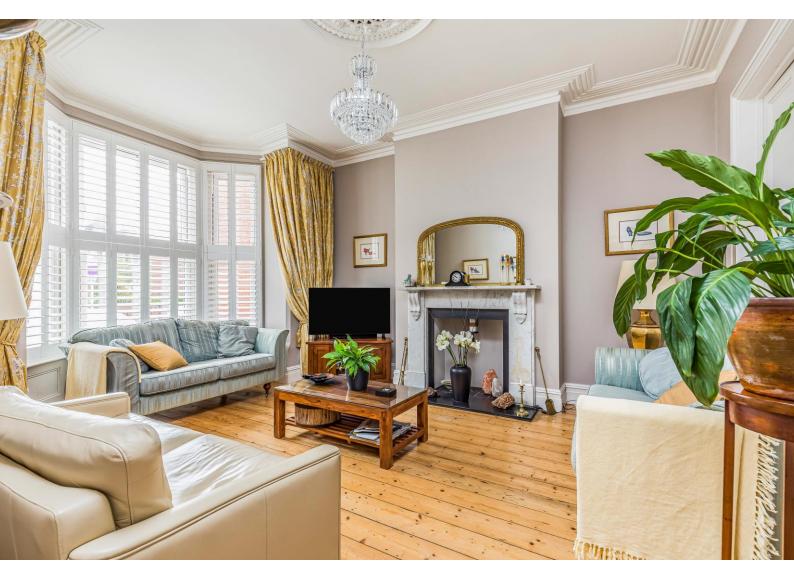

Boasting an abundance of characterful features with a modern touch, this IMPRESSIVE family home of over 3,100 sq.ft (288.6 sq.m) comprises; living and dining rooms, ground floor cloakroom and a 35ft x 11ft modern fitted kitchen/breakfast room with French doors to a WESTERLY FACING rear garden. Proceeding to the first floor, you will find three double bedrooms, the master benefitting from an EN-SUITE shower room together with a separate family bathroom while on the top floor, there are two more double bedrooms plus a second family bathroom.