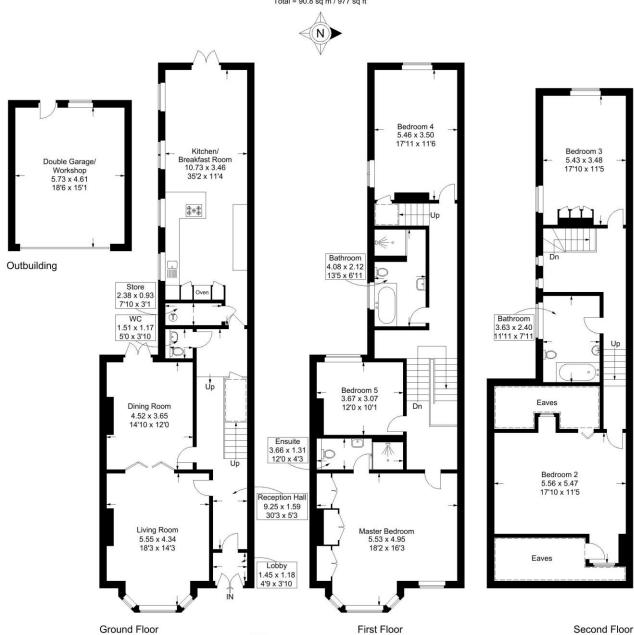

Boasting an abundance of characterful features with a modern touch, this IMPRESSIVE family home of over 3,100 sq.ft (288.6 sq.m) comprises; living and dining rooms, ground floor cloakroom and a 35ft x 11ft modern fitted kitchen/breakfast room with French doors to a WESTERLY FACING rear garden. Proceeding to the first floor, you will find three double bedrooms, the master benefitting from an EN-SUITE shower room together with a separate family bathroom while on the top floor, there are two more double bedrooms plus a second family bathroom.

Externally, there is off-road parking for two cars along with a DETACHED GARAGE approached from the rear of the property with gate access to the garden with artificial lawn and paved patio. With gas central heating throughout, discerning purchasers are strongly recommended to put forward the earliest of enquiries to avoid disappointment.

#### Malvern Road, Southsea

Approximate Gross Internal Area = 288.6 sq m / 3107 sq ft Outbuilding = 27.2 sq m / 293 sq ft Total = 90.8 sq m / 977 sq ft

=Reduced headroom below 1.5m / 5'0 This plan is for layout guidance only. Not drawn to scale unless stated. Windows and door openings are approximate. Whilst every care is taken in the preparation of this plan, please check all dimensions, shapes and comp