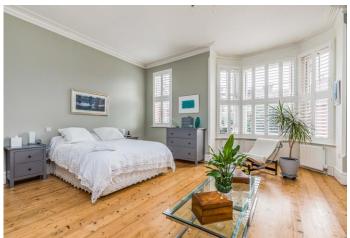

Boasting an abundance of characterful features with a modern touch, this IMPRESSIVE family home of over 3,100 sq.ft (288.6 sq.m) comprises; living and dining rooms, ground floor cloakroom and a 35ft x 11ft modern fitted kitchen/breakfast room with French doors to a WESTERLY FACING rear garden. Proceeding to the first floor, you will find three double bedrooms, the master benefitting from an EN-SUITE shower room together with a separate family bathroom while on the top floor, there are two more double bedrooms plus a second family bathroom.