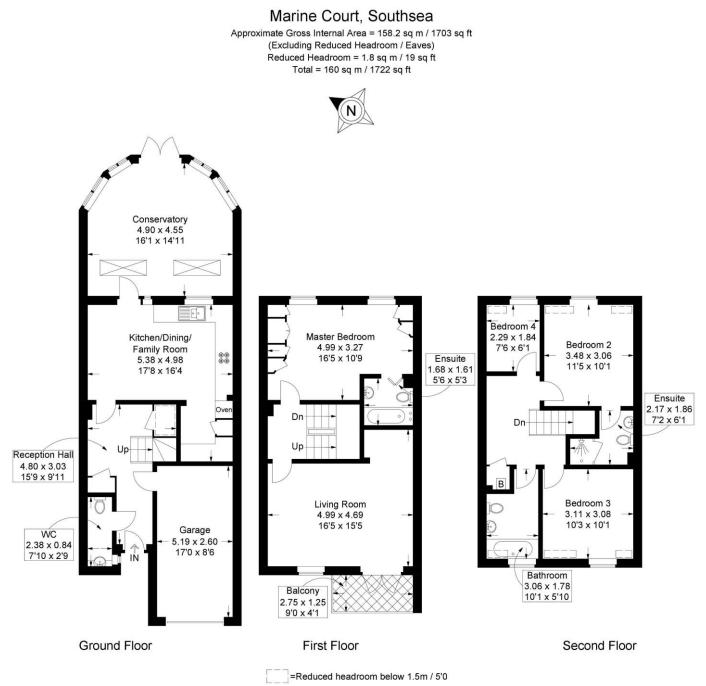

### In Brief

Much requested Cul de Sac location just behind Southsea Seafront with the benefit of Seafront and Solent views from the upper floor.

On the Ground floor there is an Entrance hall with stairs to first floor and doors to garage, downstairs cloakroom and Kitchen/Breakfast room. The Kitchen/Breakfast/family Room has a range of Contemporary Eye and Base Level Units space for a Kitchen table and Sofa and doors opening onto Conservatory overlooking the rear garden. On the first floor there is a Master Bedroom with En-suite Shower Room and Lounge with French doors opening onto roof terrace allowing views across the seafront towards Solent and Isle of Wight beyond.

On the upper floor there are Three Further Bedrooms and a family bathroom.

To the front of the property there is off road parking for one vehicle and other areas of communal parking. Internal viewing is recommended.

## MARINE COURT Southsea | Hampshire | PO4 9QU

This plan is for layout guidance only. Not drawn to scale unless stated. Windows and door openings are approximate. Whilst every care is taken in the preparation of this plan, please check all dimensions, shapes and compass bearings before making any decisions reliant upon them.