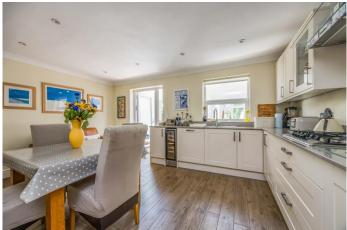

### In Brief

Much requested Cul de Sac location just behind Southsea Seafront with the benefit of Seafront and Solent views from the upper floor.

On the Ground floor there is an Entrance hall with stairs to first floor and doors to garage, downstairs cloakroom and Kitchen/Breakfast room. The Kitchen/Breakfast/family Room has a range of Contemporary Eye and Base Level Units space for a Kitchen table and Sofa and doors opening onto Conservatory overlooking the rear garden. On the first floor there is a Master Bedroom with En-suite Shower Room and Lounge with French doors opening onto roof terrace allowing views across the seafront towards Solent and Isle of Wight beyond.