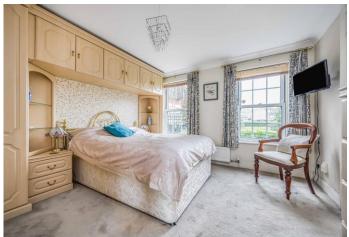

#### In Brief

This delightful apartment offers a harmonious blend of comfort and style whilst being on the ground floor.

The space comprises two bedrooms, two bathrooms, a combined living and dining area, a kitchen, and a hallway. The primary bedroom boasts ample natural light from large windows, built-in storage and ensuite. The living room exudes warmth with its comfortable seating, stylish decor, and French doors leading to a private patio. The kitchen is well-designed with white cabinetry, modern appliances, and a breakfast bar, maximizing functionality in the space. Large windows flood the area with natural light, enhancing the bright and airy feel. Both bathrooms are tastefully appointed, with one featuring a full-sized bathtub and clean, white tiling.