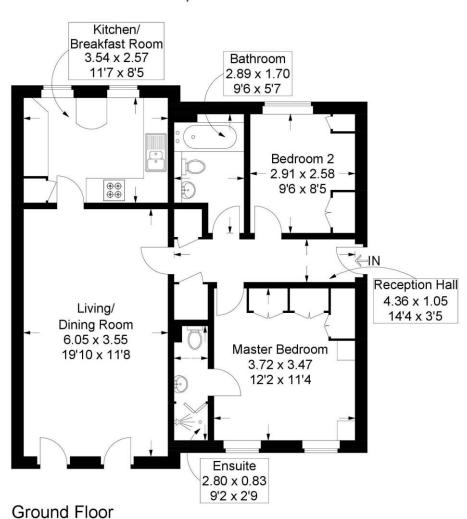

### Mountjoy Court, White Hart Road, Old Portsmouth

Approximate Gross Internal Area = 68.3 sq m / 735 sq ft

This plan is for layout guidance only. Not drawn to scale unless stated. Windows and door openings are approximate. Whilst every care is taken in the preparation of this plan, please check all dimensions, shapes and compass bearings before making any decisions reliant upon them.