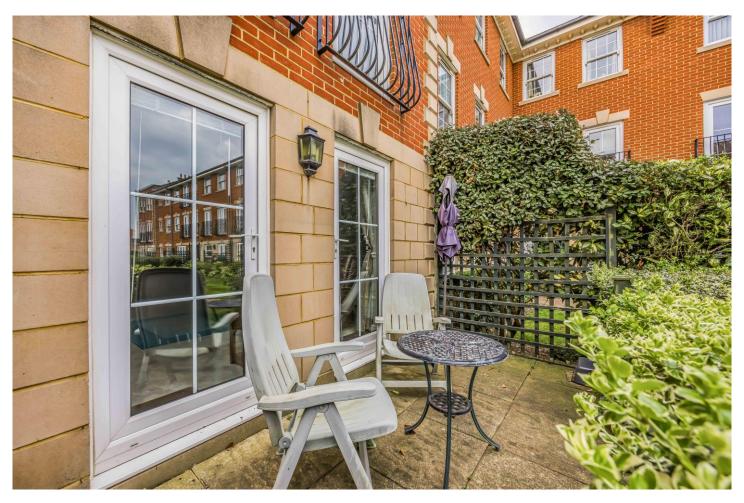

#### In Brief

This delightful apartment offers a harmonious blend of comfort and style whilst being on the ground floor.

The space comprises two bedrooms, two bathrooms, a combined living and dining area, a kitchen, and a hallway. The primary bedroom boasts ample natural light from large windows, built-in storage and ensuite. The living room exudes warmth with its comfortable seating, stylish decor, and French doors leading to a private patio. The kitchen is well-designed with white cabinetry, modern appliances, and a breakfast bar, maximizing functionality in the space. Large windows flood the area with natural light, enhancing the bright and airy feel. Both bathrooms are tastefully appointed, with one featuring a full-sized bathtub and clean, white tiling.

Outside, the property boasts well-maintained communal gardens and a charming brick facade, adding to its overall appeal. This apartment offers a perfect blend of modern comfort and traditional charm, ideal for those seeking a stylish home.