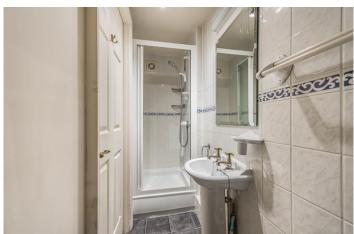

#### In Brief

This delightful apartment offers a harmonious blend of comfort and style whilst being on the ground floor.

The space comprises two bedrooms, two bathrooms, a combined living and dining area, a kitchen, and a hallway. The primary bedroom boasts ample natural light from large windows, built-in storage and ensuite. The living room exudes warmth with its comfortable seating, stylish decor, and French doors leading to a private patio. The kitchen is well-designed with white cabinetry, modern appliances, and a breakfast bar, maximizing functionality in the space. Large windows flood the area with natural light, enhancing the bright and airy feel. Both bathrooms are tastefully appointed, with one featuring a full-sized bathtub and clean, white tiling.