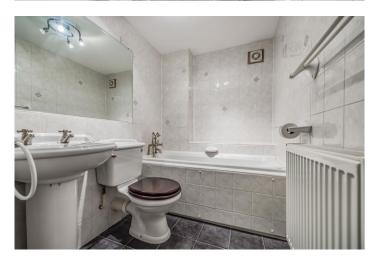

#### In Brief

This delightful apartment offers a harmonious blend of comfort and style whilst being on the ground floor.

The space comprises two bedrooms, two bathrooms, a combined living and dining area, a kitchen, and a hallway. The primary bedroom boasts ample natural light from large windows, built-in storage and ensuite. The living room exudes warmth with its comfortable seating, stylish decor, and French doors leading to a private patio. The kitchen is well-designed with white cabinetry, modern appliances, and a breakfast bar, maximizing functionality in the space. Large windows flood the area with natural light, enhancing the bright and airy feel. Both bathrooms are tastefully appointed, with one featuring a full-sized bathtub and clean, white tiling.