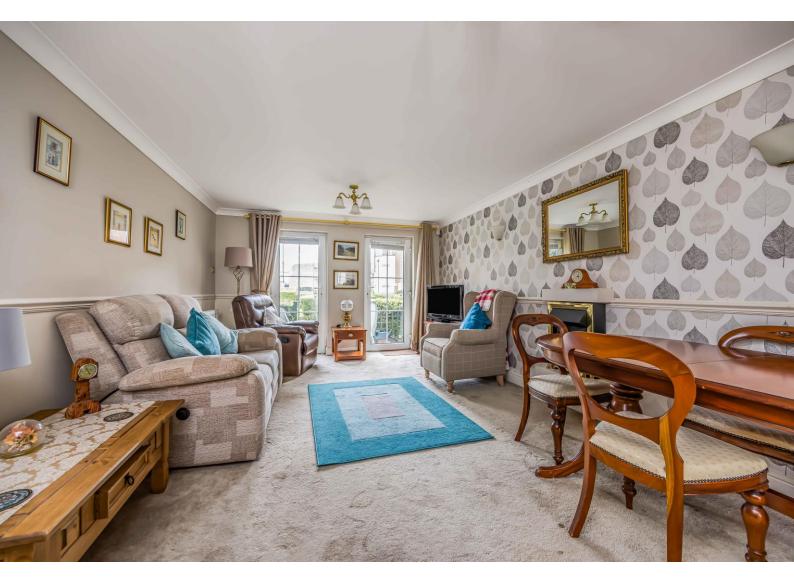

#### In Brief

This delightful apartment offers a harmonious blend of comfort and style whilst being on the ground floor.

The space comprises two bedrooms, two bathrooms, a combined living and dining area, a kitchen, and a hallway. The primary bedroom boasts ample natural light from large windows, built-in storage and ensuite. The living room exudes warmth with its comfortable seating, stylish decor, and French doors leading to a private patio. The kitchen is well-designed with white cabinetry, modern appliances, and a breakfast bar, maximizing functionality in the space. Large windows flood the area with natural light, enhancing the bright and airy feel. Both bathrooms are tastefully appointed, with one featuring a full-sized bathtub and clean, white tiling.