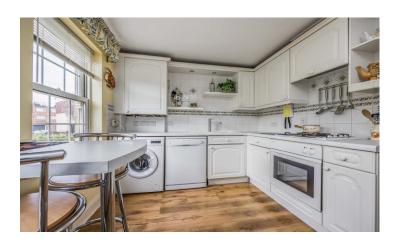

#### In Brief

This delightful apartment offers a harmonious blend of comfort and style whilst being on the ground floor.

The space comprises two bedrooms, two bathrooms, a combined living and dining area, a kitchen, and a hallway. The primary bedroom boasts ample natural light from large windows, built-in storage and ensuite. The living room exudes warmth with its comfortable seating, stylish decor, and French doors leading to a private patio. The kitchen is well-designed with white cabinetry, modern appliances, and a breakfast bar, maximizing functionality in the space. Large windows flood the area with natural light, enhancing the bright and airy feel. Both bathrooms are tastefully appointed, with one featuring a full-sized bathtub and clean, white tiling.