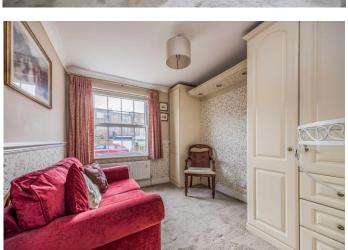

#### In Brief

This delightful apartment offers a harmonious blend of comfort and style whilst being on the ground floor.

The space comprises two bedrooms, two bathrooms, a combined living and dining area, a kitchen, and a hallway. The primary bedroom boasts ample natural light from large windows, built-in storage and ensuite. The living room exudes warmth with its comfortable seating, stylish decor, and French doors leading to a private patio. The kitchen is well-designed with white cabinetry, modern appliances, and a breakfast bar, maximizing functionality in the space. Large windows flood the area with natural light, enhancing the bright and airy feel. Both bathrooms are tastefully appointed, with one featuring a full-sized bathtub and clean, white tiling.