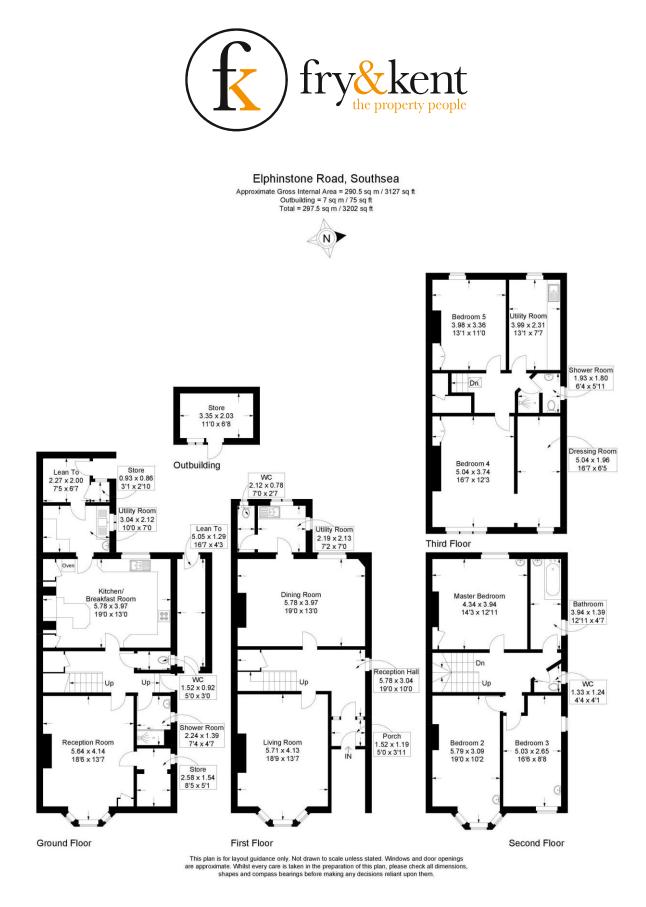

### In Brief

Currently the flexible accommodation spans four floors, offering a total of 290 square meters of living space with high ceilings. The layout includes five bedrooms, three shower rooms, family bathroom, and a variety of functional areas. The house boasts a spacious kitchen, two living rooms, and a dining room, providing ample space for family living and entertaining. Additional rooms include an office, three utility rooms, a WC on each level and a good-sized rear garden with side access, benefitting from being west facing. The interior showcases a mix of traditional and modern elements. The entrance hallway features a grand chandelier and a carpeted staircase with ornate railings. Both living rooms is elegantly appointed with period furniture, feature fireplaces, and large windows allowing natural light to flood the space. The kitchen is well-equipped with wooden cabinetry and appliances, including a range hood. The bedrooms are spacious with some featuring fireplaces. The bathrooms are updated, with one showcasing a striking blue and white checkered floor and a glass-enclosed shower.