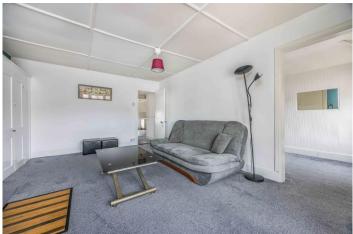

### In Brief

Currently the flexible accommodation spans four floors, offering a total of 290 square meters of living space with high ceilings. The layout includes five bedrooms, three shower rooms, family bathroom, and a variety of functional areas. The house boasts a spacious kitchen, two living rooms, and a dining room, providing ample space for family living and entertaining. Additional rooms include an office, three utility rooms, a WC on each level and a good-sized rear garden with side access, benefitting from being west facing. The interior showcases a mix of traditional and modern elements. The entrance hallway features a grand chandelier and a carpeted staircase with ornate railings. Both living rooms is elegantly appointed with period furniture, feature fireplaces, and large windows allowing natural light to flood the space. The kitchen is well-equipped with wooden cabinetry and appliances, including a range hood. The bedrooms are spacious with some featuring fireplaces. The bathrooms are updated, with one showcasing a striking blue and white checkered floor and a glass-enclosed shower.