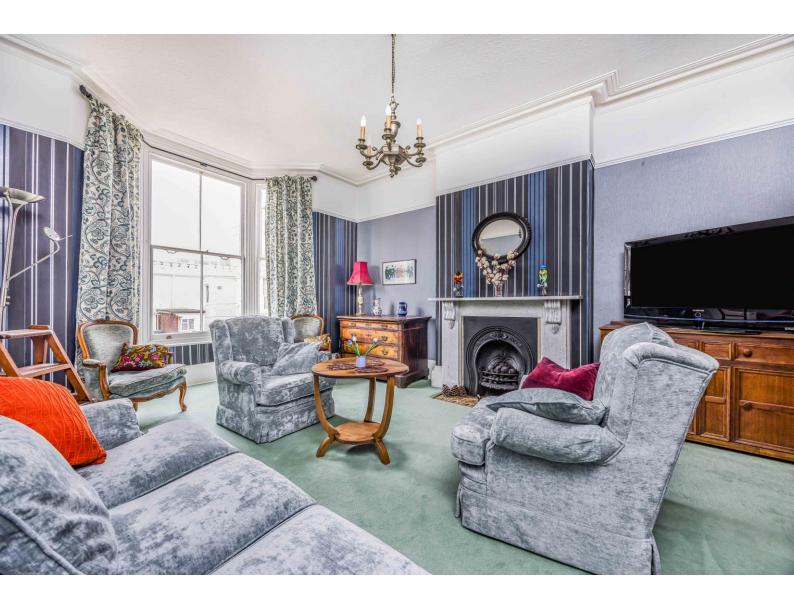

### In Brief

Currently the flexible accommodation spans four floors, offering a total of 290 square meters of living space with high ceilings. The layout includes five bedrooms, three shower rooms, family bathroom, and a variety of functional areas. The house boasts a spacious kitchen, two living rooms, and a dining room, providing ample space for family living and entertaining. Additional rooms include an office, three utility rooms, a WC on each level and a good-sized rear garden with side access, benefitting from being west facing. The interior showcases a mix of traditional and modern elements. The entrance hallway features a grand chandelier and a carpeted staircase with ornate railings. Both living rooms is elegantly appointed with period furniture, feature fireplaces, and large windows allowing natural light to flood the space. The kitchen is well-equipped with wooden cabinetry and appliances, including a range hood. The bedrooms are spacious with some featuring fireplaces. The bathrooms are updated, with one showcasing a striking blue and white checkered floor and a glass-enclosed shower.