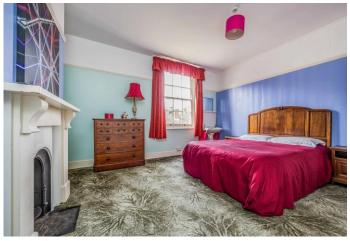

### In Brief

Currently the flexible accommodation spans four floors, offering a total of 290 square meters of living space with high ceilings. The layout includes five bedrooms, three shower rooms, family bathroom, and a variety of functional areas. The house boasts a spacious kitchen, two living rooms, and a dining room, providing ample space for family living and entertaining. Additional rooms include an office, three utility rooms, a WC on each level and a good-sized rear garden with side access, benefitting from being west facing. The interior showcases a mix of traditional and modern elements. The entrance hallway features a grand chandelier and a carpeted staircase with ornate railings. Both living rooms is elegantly appointed with period furniture, feature fireplaces, and large windows allowing natural light to flood the space. The kitchen is well-equipped with wooden cabinetry and appliances, including a range hood. The bedrooms are spacious with some featuring fireplaces. The bathrooms are updated, with one showcasing a striking blue and white checkered floor and a glass-enclosed shower.