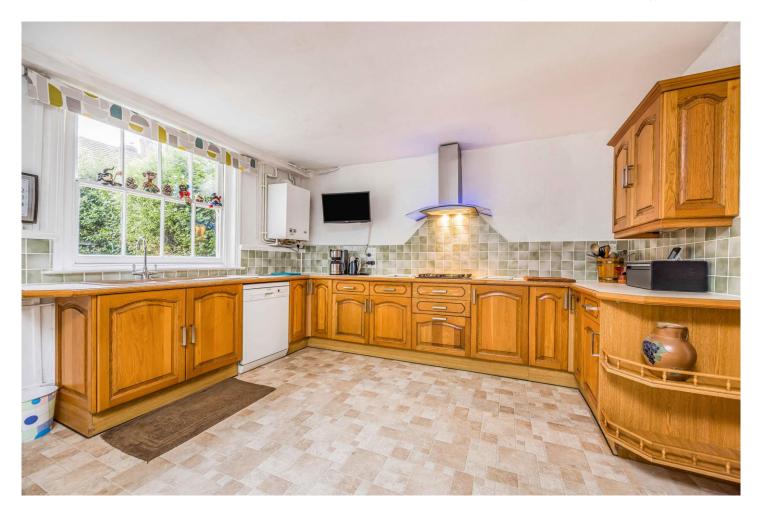

### In Brief

Currently the flexible accommodation spans four floors, offering a total of 290 square meters of living space with high ceilings. The layout includes five bedrooms, three shower rooms, family bathroom, and a variety of functional areas. The house boasts a spacious kitchen, two living rooms, and a dining room, providing ample space for family living and entertaining. Additional rooms include an office, three utility rooms, a WC on each level and a good-sized rear garden with side access, benefitting from being west facing. The interior showcases a mix of traditional and modern elements. The entrance hallway features a grand chandelier and a carpeted staircase with ornate railings. Both living rooms is elegantly appointed with period furniture, feature fireplaces, and large windows allowing natural light to flood the space. The kitchen is well-equipped with wooden cabinetry and appliances, including a range hood. The bedrooms are spacious with some featuring fireplaces. The bathrooms are updated, with one showcasing a striking blue and white checkered floor and a glass-enclosed shower.