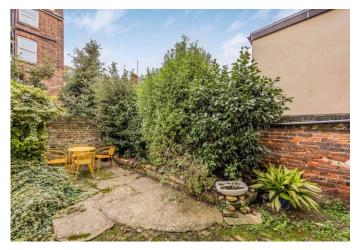

- West Facing Court Yard Garden : 16 Solar Panels
- Period Features Throughout This Home
- Offered with No Forward Chain
- Viewing Advised!

### In Brief

Currently the flexible accommodation spans four floors, offering a total of 290 square meters of living space with high ceilings. The layout includes five bedrooms, three shower rooms, family bathroom, and a variety of functional areas. The house boasts a spacious kitchen, two living rooms, and a dining room, providing ample space for family living and entertaining. Additional rooms include an office, three utility rooms, a WC on each level and a good-sized rear garden with side access, benefitting from being west facing. The interior showcases a mix of traditional and modern elements. The entrance hallway features a grand chandelier and a carpeted staircase with ornate railings. Both living rooms is elegantly appointed with period furniture, feature fireplaces, and large windows allowing natural light to flood the space. The kitchen is well-equipped with wooden cabinetry and appliances, including a range hood. The bedrooms are spacious with some featuring fireplaces. The bathrooms are updated, with one showcasing a striking blue and white checkered floor and a glass-enclosed shower.