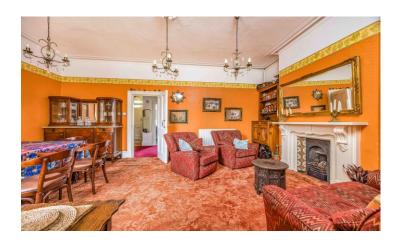

### In Brief

Currently the flexible accommodation spans four floors, offering a total of 290 square meters of living space with high ceilings. The layout includes five bedrooms, three shower rooms, family bathroom, and a variety of functional areas. The house boasts a spacious kitchen, two living rooms, and a dining room, providing ample space for family living and entertaining. Additional rooms include an office, three utility rooms, a WC on each level and a good-sized rear garden with side access, benefitting from being west facing. The interior showcases a mix of traditional and modern elements. The entrance hallway features a grand chandelier and a carpeted staircase with ornate railings. Both living rooms is elegantly appointed with period furniture, feature fireplaces, and large windows allowing natural light to flood the space. The kitchen is well-equipped with wooden cabinetry and appliances, including a range hood. The bedrooms are spacious with some featuring fireplaces. The bathrooms are updated, with one showcasing a striking blue and white checkered floor and a glass-enclosed shower.