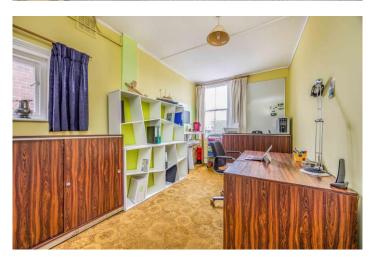

### In Brief

Currently the flexible accommodation spans four floors, offering a total of 290 square meters of living space with high ceilings. The layout includes five bedrooms, three shower rooms, family bathroom, and a variety of functional areas. The house boasts a spacious kitchen, two living rooms, and a dining room, providing ample space for family living and entertaining. Additional rooms include an office, three utility rooms, a WC on each level and a good-sized rear garden with side access, benefitting from being west facing. The interior showcases a mix of traditional and modern elements. The entrance hallway features a grand chandelier and a carpeted staircase with ornate railings. Both living rooms is elegantly appointed with period furniture, feature fireplaces, and large windows allowing natural light to flood the space. The kitchen is well-equipped with wooden cabinetry and appliances, including a range hood. The bedrooms are spacious with some featuring fireplaces. The bathrooms are updated, with one showcasing a striking blue and white checkered floor and a glass-enclosed shower.