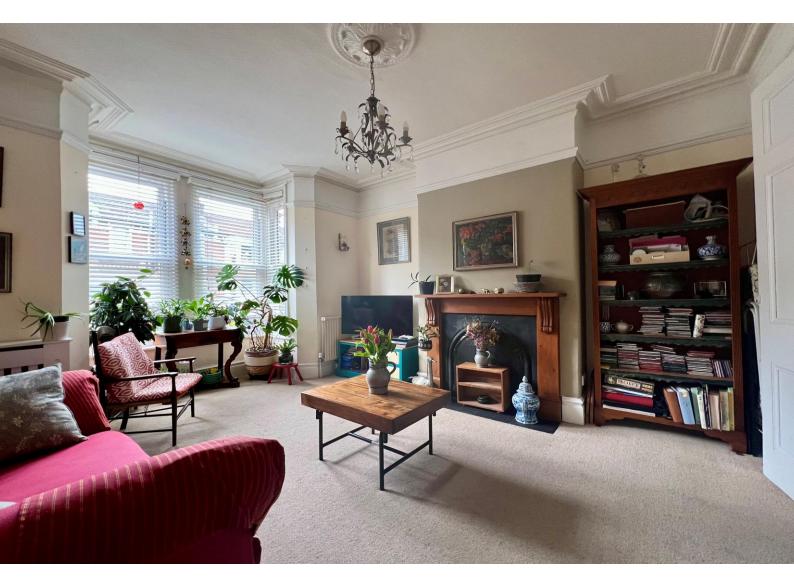

The internal accommodation comprises; Sitting Room, Dining Room, Open Plan Kitchen, Downstairs Wetroom. The property boasts a cellar, which includes a store cupboard, cosy snug, and a workshop space. The three bedrooms and family bathroom can be found on the first floor.