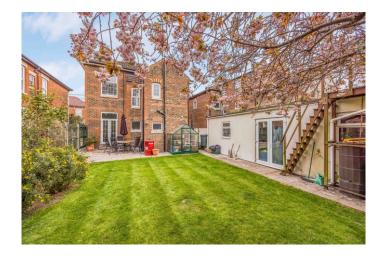

#### In Brief

Outstanding Period home located in this popular and central residential location boasting not only a wealth of period style features but the holy grail of a Detached house, well proportioned garden for town, garage and driveway providing off road parking for further vehicles. On the ground floor there are Three Reception rooms consisting of Lounge, Drawing Room/Study, Dining Room which is Open plan to the Kitchen which has a range of contemporary units and an Esse Aga style oven. There is a also a Cloakroom and separate utility/scullery. On the first floor there are Four Bedrooms and a family bathroom with ample scope to consider a loft conversion should the space be required. To the front of the property there is a forecourt with mature hedging whilst to the rear there is well proportioned garden facing in a westerly direction with side pedestrian gate from the drive and doors to the garage and separate store room. In previous years the owners have created successful fruit borders on the garage roof. The property also benefits from photovoltaic panels and a Car charging point.