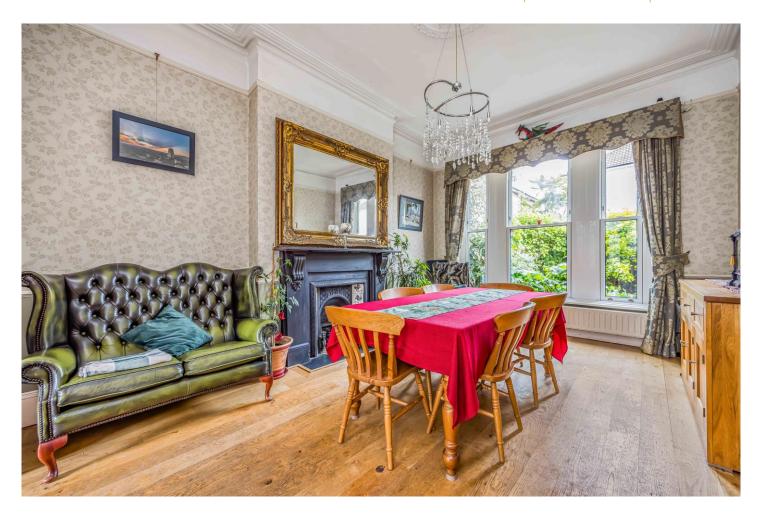

#### In Brief

Outstanding Period home located in this popular and central residential location boasting not only a wealth of period style features but the holy grail of a Detached house, well proportioned garden for town, garage and driveway providing off road parking for further vehicles. On the ground floor there are Three Reception rooms consisting of Lounge, Drawing Room/Study, Dining Room which is Open plan to the Kitchen which has a range of contemporary units and an Esse Aga style oven. There is a also a Cloakroom and separate utility/scullery. On the first floor there are Four Bedrooms and a family bathroom with ample scope to consider a loft conversion should the space be required. To the front of the property there is a forecourt with mature hedging whilst to the rear there is well proportioned garden facing in a westerly direction with side pedestrian gate from the drive and doors to the garage and separate store room. In previous years the owners have created successful fruit borders on the garage roof. The property also benefits from photovoltaic panels and a Car charging point.