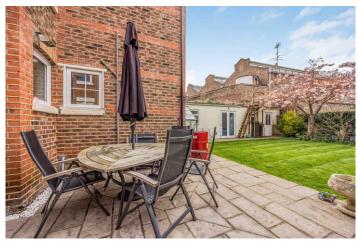

#### In Brief

Outstanding Period home located in this popular and central residential location boasting not only a wealth of period style features but the holy grail of a Detached house, well proportioned garden for town, garage and driveway providing off road parking for further vehicles. On the ground floor there are Three Reception rooms consisting of Lounge, Drawing Room/Study, Dining Room which is Open plan to the Kitchen which has a range of contemporary units and an Esse Aga style oven. There is a also a Cloakroom and separate utility/scullery. On the first floor there are Four Bedrooms and a family bathroom with ample scope to consider a loft conversion should the space be required. To the front of the property there is a forecourt with mature hedging whilst to the rear there is well proportioned garden facing in a westerly direction with side pedestrian gate from the drive and doors to the garage and separate store room. In previous years the owners have created successful fruit borders on the garage roof. The property also benefits from photovoltaic panels and a Car charging point.