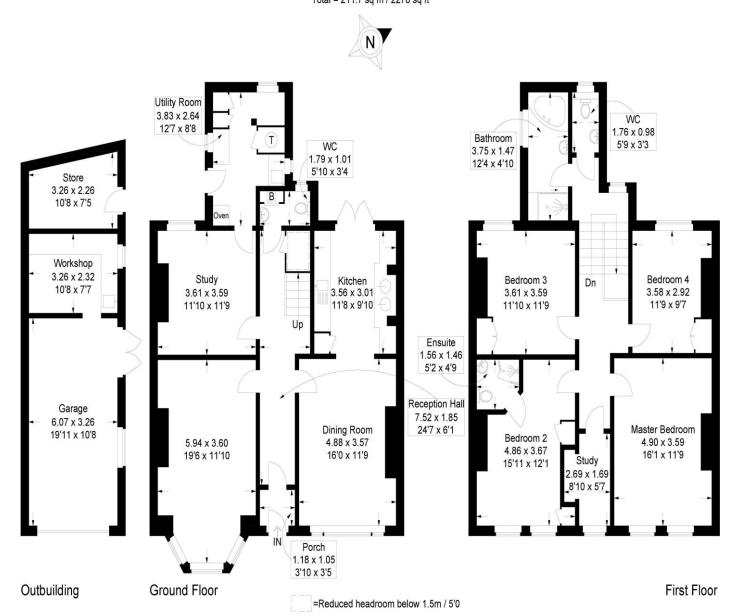

### Albert Grove, Southsea

Approximate Gross Internal Area = 176.1 sq m / 1895 sq ft Outbuilding = 35.6 sq m / 383 sq ft Total = 211.7 sq m / 2278 sq ft

This plan is for layout guidance only. Not drawn to scale unless stated. Windows and door openings are approximate. Whilst every care is taken in the preparation of this plan, please check all dimensions, shapes and compass bearings before making any decisions reliant upon them.