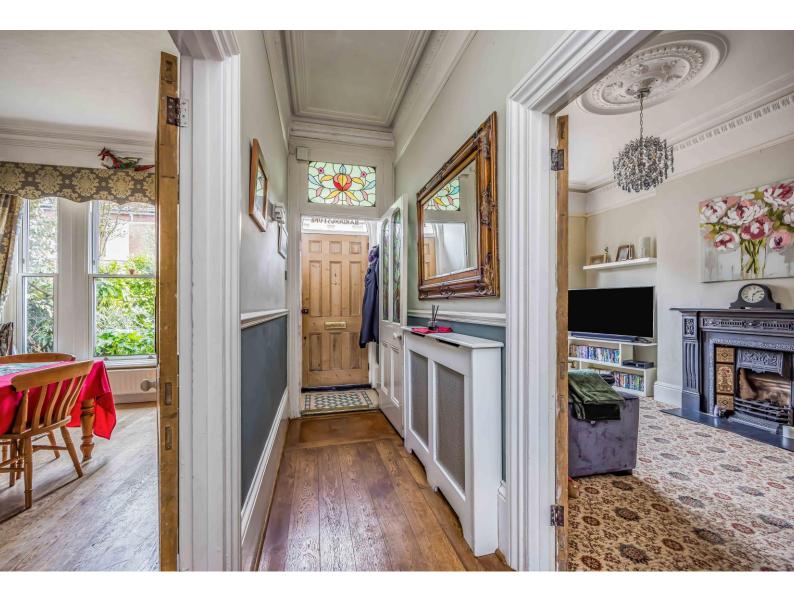

#### In Brief

Outstanding Period home located in this popular and central residential location boasting not only a wealth of period style features but the holy grail of a Detached house, well proportioned garden for town, garage and driveway providing off road parking for further vehicles. On the ground floor there are Three Reception rooms consisting of Lounge, Drawing Room/Study, Dining Room which is Open plan to the Kitchen which has a range of contemporary units and an Esse Aga style oven. There is a also a Cloakroom and separate utility/scullery. On the first floor there are Four Bedrooms and a family bathroom with ample scope to consider a loft conversion should the space be required. To the front of the property there is a forecourt with mature hedging whilst to the rear there is well proportioned garden facing in a westerly direction with side pedestrian gate from the drive and doors to the garage and separate store room. In previous years the owners have created successful fruit borders on the garage roof. The property also benefits from photovoltaic panels and a Car charging point.