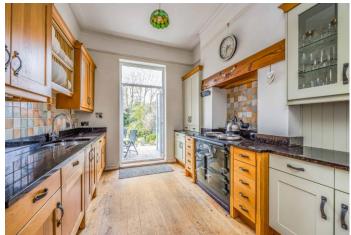

#### In Brief

Outstanding Period home located in this popular and central residential location boasting not only a wealth of period style features but the holy grail of a Detached house, well proportioned garden for town, garage and driveway providing off road parking for further vehicles. On the ground floor there are Three Reception rooms consisting of Lounge, Drawing Room/Study, Dining Room which is Open plan to the Kitchen which has a range of contemporary units and an Esse Aga style oven. There is a also a Cloakroom and separate utility/scullery. On the first floor there are Four Bedrooms and a family bathroom with ample scope to consider a loft conversion should the space be required. To the front of the property there is a forecourt with mature hedging whilst to the rear there is well proportioned garden facing in a westerly direction with side pedestrian gate from the drive and doors to the garage and separate store room. In previous years the owners have created successful fruit borders on the garage roof. The property also benefits from photovoltaic panels and a Car charging point.