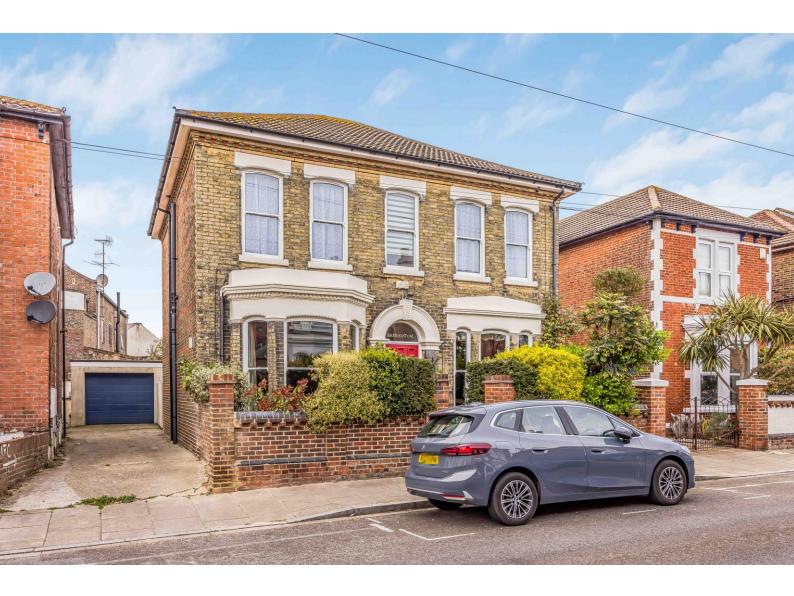

# ALBERT GROVE

SOUTHSEA | HAMPSHIRE | PO5 1NG

## £899,950 Freehold

- Four Bedroom Detached Period Home
- Lounge, Drawing Room, Dining Room
- Garage With Workshop & Separate Store
- Wealth Of Period Style and Original Features
- Solar Panels & Car Charging Point
- Driveway With Off Road Parking
- Utility/Scullery, Two Cloakrooms
- Westerly Facing Rear Garden

#### In Brief

Outstanding Period home located in this popular and central residential location boasting not only a wealth of period style features but the holy grail of a Detached house, well proportioned garden for town, garage and driveway providing off road parking for further vehicles. On the ground floor there are Three Reception rooms consisting of Lounge, Drawing Room/Study, Dining Room which is Open plan to the Kitchen which has a range of contemporary units and an Esse Aga style oven. There is a also a Cloakroom and separate utility/scullery. On the first floor there are Four Bedrooms and a family bathroom with ample scope to consider a loft conversion should the space be required. To the front of the property there is a forecourt with mature hedging whilst to the rear there is well proportioned garden facing in a westerly direction with side pedestrian gate from the drive and doors to the garage and separate store room. In previous years the owners have created successful fruit borders on the garage roof. The property also benefits from photovoltaic panels and a Car charging point.