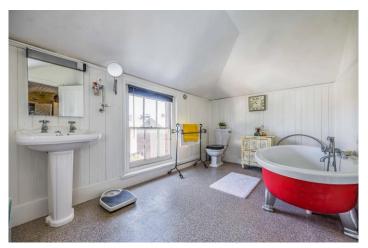

#### In Brief

This impressive residence in Hamilton Road, offers a harmonious blend of period charm and modern living. Spread across three floors, the property boasts five bedrooms, with a generous primary bedroom, and spacious rear garden. The entrance hallway sets the tone with its ornate details, including a stained-glass door, intricate wall moldings, and a patterned runner. The living areas showcase the home's character, with the living room featuring wood paneling, a large bay window and a featured fireplace. The dining room exudes elegance with its mint-green walls, chandelier, and high ceilings. The kitchen combines functionality with charm, offering white cabinetry, appliances, and an arched doorway leading to the conservatory/ garden room. The bathroom, while compact, makes a statement with its checkerboard floor and sunny yellow accents. Bedrooms are individually styled, ranging from the Oriental-inspired primary bedroom to a cozy attic room with floral wallpaper. Each space is thoughtfully decorated, maintaining the home's overall character. Outdoor living is a highlight, with a delightful deck area featuring potted plants, comfortable seating, and a glass extension that seamlessly connects indoor and outdoor spaces. This property offers a unique combination of spacious living, period features, and modern updates, making it a truly distinctive home in the heart of Southsea.