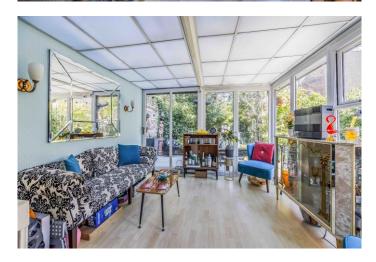

#### In Brief

This impressive residence in Hamilton Road, offers a harmonious blend of period charm and modern living. Spread across three floors, the property boasts five bedrooms, with a generous primary bedroom, and spacious rear garden. The entrance hallway sets the tone with its ornate details, including a stained-glass door, intricate wall moldings, and a patterned runner. The living areas showcase the home's character, with the living room featuring wood paneling, a large bay window and a featured fireplace. The dining room exudes elegance with its mint-green walls, chandelier, and high ceilings. The kitchen combines functionality with charm, offering white cabinetry, appliances, and an arched doorway leading to the conservatory/ garden room. The bathroom, while compact, makes a statement with its checkerboard floor and sunny yellow accents. Bedrooms are individually styled, ranging from the Oriental-inspired primary bedroom to a cozy attic room with floral wallpaper. Each space is thoughtfully decorated, maintaining the home's overall character. Outdoor living is a highlight, with a delightful deck area featuring potted plants, comfortable seating, and a glass extension that seamlessly connects indoor and outdoor spaces. This property offers a unique combination of spacious living, period features, and modern updates, making it a truly distinctive home in the heart of Southsea.