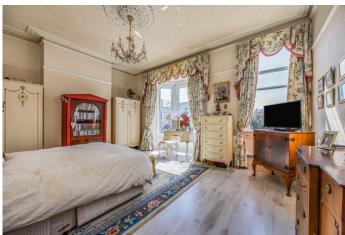

#### In Brief

This impressive residence in Hamilton Road, offers a harmonious blend of period charm and modern living. Spread across three floors, the property boasts five bedrooms, with a generous primary bedroom, and spacious rear garden. The entrance hallway sets the tone with its ornate details, including a stained-glass door, intricate wall moldings, and a patterned runner. The living areas showcase the home's character, with the living room featuring wood paneling, a large bay window and a featured fireplace. The dining room exudes elegance with its mint-green walls, chandelier, and high ceilings. The kitchen combines functionality with charm, offering white cabinetry, appliances, and an arched doorway leading to the conservatory/ garden room. The bathroom, while compact, makes a statement with its checkerboard floor and sunny yellow accents. Bedrooms are individually styled, ranging from the Oriental-inspired primary bedroom to a cozy attic room with floral wallpaper. Each space is thoughtfully decorated, maintaining the home's overall character. Outdoor living is a highlight, with a delightful deck area featuring potted plants, comfortable seating, and a glass extension that seamlessly connects indoor and outdoor spaces. This property offers a unique combination of spacious living, period features, and modern updates, making it a truly distinctive home in the heart of Southsea.