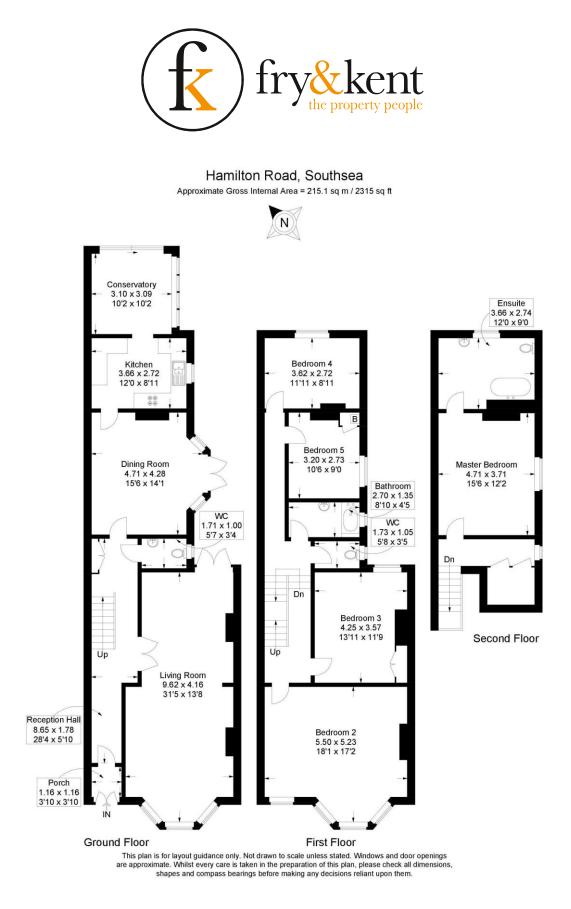

#### In Brief

This impressive residence in Hamilton Road, offers a harmonious blend of period charm and modern living. Spread across three floors, the property boasts five bedrooms, with a generous primary bedroom, and spacious rear garden. The entrance hallway sets the tone with its ornate details, including a stained-glass door, intricate wall moldings, and a patterned runner. The living areas showcase the home's character, with the living room featuring wood paneling, a large bay window and a featured fireplace. The dining room exudes elegance with its mint-green walls, chandelier, and high ceilings. The kitchen combines functionality with charm, offering white cabinetry, appliances, and an arched doorway leading to the conservatory/ garden room. The bathroom, while compact, makes a statement with its checkerboard floor and sunny yellow accents. Bedrooms are individually styled, ranging from the Oriental-inspired primary bedroom to a cozy attic room with floral wallpaper. Each space is thoughtfully decorated, maintaining the home's overall character. Outdoor living is a highlight, with a delightful deck area featuring potted plants, comfortable seating, and a glass extension that seamlessly connects indoor and outdoor spaces. This property offers a unique combination of spacious living, period features, and modern updates, making it a truly distinctive home in the heart of Southsea.