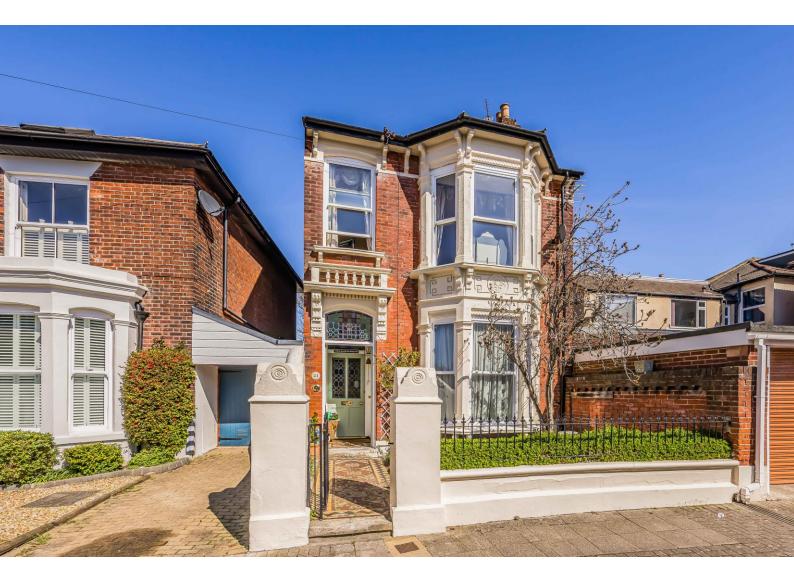

## £750,000 Freehold

- Link-Detached House within Hamilton Road
- Located within a Popular Road, South of Albert Road
- Five Double Bedrooms, En Suite to Master
- Walking Distance to Shops, Restaurants and Seafront
- Private Rear Garden
- Double Glazing : Gas Central Heating
- Character Features Throughout
- Viewing Advised!

#### In Brief

This impressive residence in Hamilton Road, offers a harmonious blend of period charm and modern living. Spread across three floors, the property boasts five bedrooms, with a generous primary bedroom, and spacious rear garden. The entrance hallway sets the tone with its ornate details, including a stained-glass door, intricate wall moldings, and a patterned runner. The living areas showcase the home's character, with the living room featuring wood paneling, a large bay window and a featured fireplace. The dining room exudes elegance with its mint-green walls, chandelier, and high ceilings. The kitchen combines functionality with charm, offering white cabinetry, appliances, and an arched doorway leading to the conservatory/ garden room. The bathroom, while compact, makes a statement with its checkerboard floor and sunny yellow accents. Bedrooms are individually styled, ranging from the Oriental-inspired primary bedroom to a cozy attic room with floral wallpaper. Each space is thoughtfully decorated, maintaining the home's overall character. Outdoor living is a highlight, with a delightful deck area featuring potted plants, comfortable seating, and a glass extension that seamlessly connects indoor and outdoor spaces. This property offers a unique combination of spacious living, period features, and modern updates, making it a truly distinctive home in the heart of Southsea.