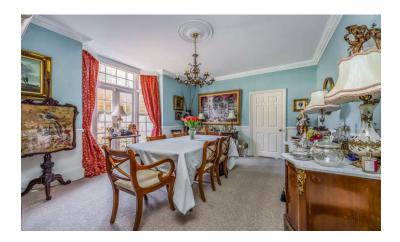

#### In Brief

This impressive residence in Hamilton Road, offers a harmonious blend of period charm and modern living. Spread across three floors, the property boasts five bedrooms, with a generous primary bedroom, and spacious rear garden. The entrance hallway sets the tone with its ornate details, including a stained-glass door, intricate wall moldings, and a patterned runner. The living areas showcase the home's character, with the living room featuring wood paneling, a large bay window and a featured fireplace. The dining room exudes elegance with its mint-green walls, chandelier, and high ceilings. The kitchen combines functionality with charm, offering white cabinetry, appliances, and an arched doorway leading to the conservatory/ garden room. The bathroom, while compact, makes a statement with its checkerboard floor and sunny yellow accents. Bedrooms are individually styled, ranging from the Oriental-inspired primary bedroom to a cozy attic room with floral wallpaper. Each space is thoughtfully decorated, maintaining the home's overall character. Outdoor living is a highlight, with a delightful deck area featuring potted plants, comfortable seating, and a glass extension that seamlessly connects indoor and outdoor spaces. This property offers a unique combination of spacious living, period features, and modern updates, making it a truly distinctive home in the heart of Southsea.