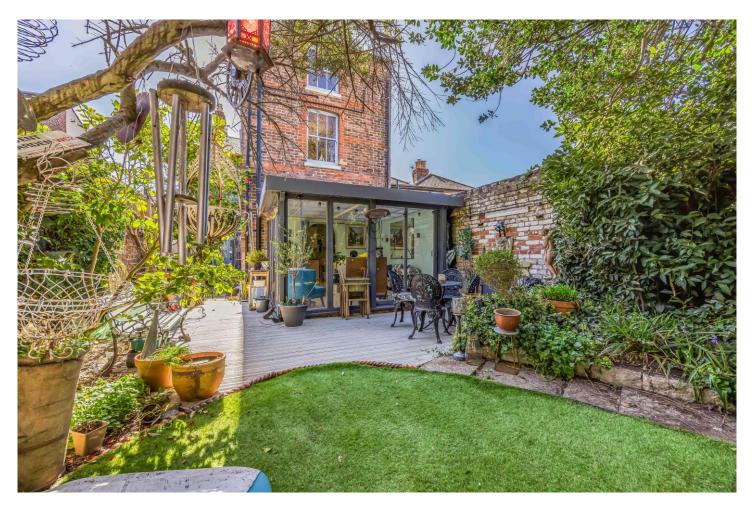

#### In Brief

This impressive residence in Hamilton Road, offers a harmonious blend of period charm and modern living. Spread across three floors, the property boasts five bedrooms, with a generous primary bedroom, and spacious rear garden. The entrance hallway sets the tone with its ornate details, including a stained-glass door, intricate wall moldings, and a patterned runner. The living areas showcase the home's character, with the living room featuring wood paneling, a large bay window and a featured fireplace. The dining room exudes elegance with its mint-green walls, chandelier, and high ceilings. The kitchen combines functionality with charm, offering white cabinetry, appliances, and an arched doorway leading to the conservatory/ garden room. The bathroom, while compact, makes a statement with its checkerboard floor and sunny yellow accents. Bedrooms are individually styled, ranging from the Oriental-inspired primary bedroom to a cozy attic room with floral wallpaper. Each space is thoughtfully decorated, maintaining the home's overall character. Outdoor living is a highlight, with a delightful deck area featuring potted plants, comfortable seating, and a glass extension that seamlessly connects indoor and outdoor spaces. This property offers a unique combination of spacious living, period features, and modern updates, making it a truly distinctive home in the heart of Southsea.