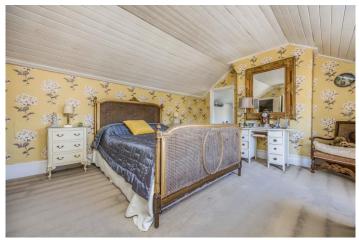

#### In Brief

This impressive residence in Hamilton Road, offers a harmonious blend of period charm and modern living. Spread across three floors, the property boasts five bedrooms, with a generous primary bedroom, and spacious rear garden. The entrance hallway sets the tone with its ornate details, including a stained-glass door, intricate wall moldings, and a patterned runner. The living areas showcase the home's character, with the living room featuring wood paneling, a large bay window and a featured fireplace. The dining room exudes elegance with its mint-green walls, chandelier, and high ceilings. The kitchen combines functionality with charm, offering white cabinetry, appliances, and an arched doorway leading to the conservatory/ garden room. The bathroom, while compact, makes a statement with its checkerboard floor and sunny yellow accents. Bedrooms are individually styled, ranging from the Oriental-inspired primary bedroom to a cozy attic room with floral wallpaper. Each space is thoughtfully decorated, maintaining the home's overall character. Outdoor living is a highlight, with a delightful deck area featuring potted plants, comfortable seating, and a glass extension that seamlessly connects indoor and outdoor spaces. This property offers a unique combination of spacious living, period features, and modern updates, making it a truly distinctive home in the heart of Southsea.