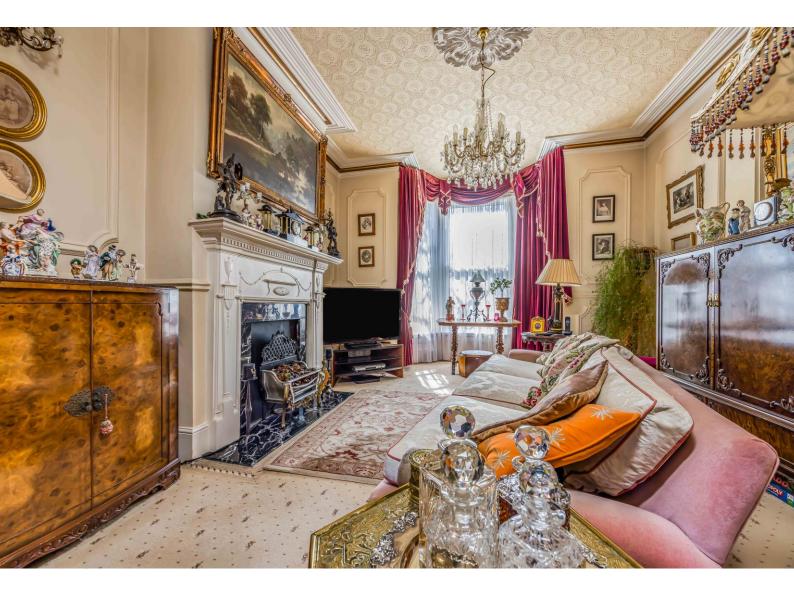

#### In Brief

This impressive residence in Hamilton Road, offers a harmonious blend of period charm and modern living. Spread across three floors, the property boasts five bedrooms, with a generous primary bedroom, and spacious rear garden. The entrance hallway sets the tone with its ornate details, including a stained-glass door, intricate wall moldings, and a patterned runner. The living areas showcase the home's character, with the living room featuring wood paneling, a large bay window and a featured fireplace. The dining room exudes elegance with its mint-green walls, chandelier, and high ceilings. The kitchen combines functionality with charm, offering white cabinetry, appliances, and an arched doorway leading to the conservatory/ garden room. The bathroom, while compact, makes a statement with its checkerboard floor and sunny yellow accents. Bedrooms are individually styled, ranging from the Oriental-inspired primary bedroom to a cozy attic room with floral wallpaper. Each space is thoughtfully decorated, maintaining the home's overall character. Outdoor living is a highlight, with a delightful deck area featuring potted plants, comfortable seating, and a glass extension that seamlessly connects indoor and outdoor spaces. This property offers a unique combination of spacious living, period features, and modern updates, making it a truly distinctive home in the heart of Southsea.