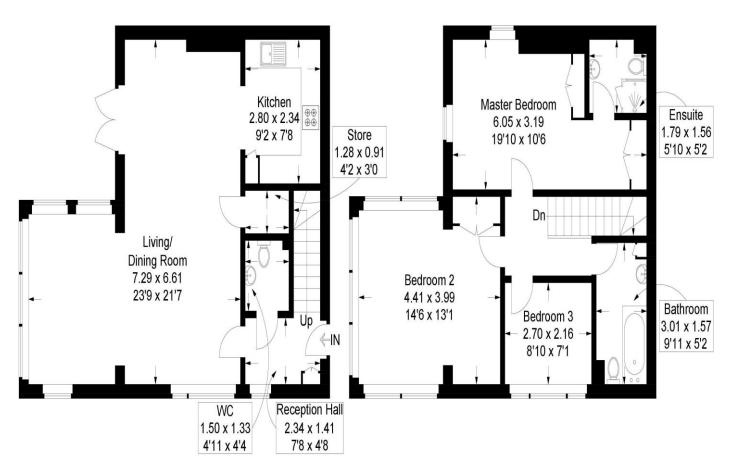

### Selbourne House, Elphinstone Road, Southsea

Approximate Gross Internal Area = 111.2 sq m / 1196 sq ft

Ground Floor First Floor

> This plan is for layout guidance only. Not drawn to scale unless stated. Windows and door openings are approximate. Whilst every care is taken in the preparation of this plan, please check all dimensions, shapes and compass bearings before making any decisions reliant upon them.