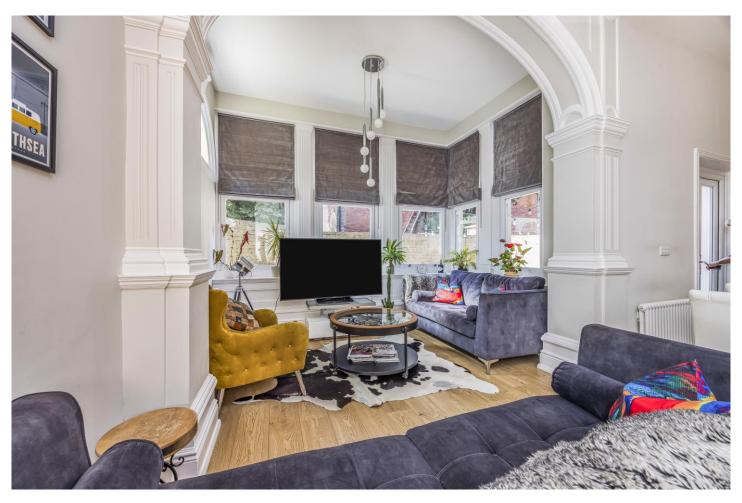

## £565,000 Freehold

- Three Bedroom Semi-Detached House
- A Blend of Original and Modern Features
- Open Planned Living Room with Patio Doors
- Modern Fitted Kitchen

- Bathroom, Ensuite and Cloakroom
- Gated Parking Area with Two Parking Spaces
- Private Patio Garden
- Viewing Advised!

#### In Brief

We are pleased to bring to the market this stunning three bedroom semi-detached house with gated OFF ROAD PARKING and a PRIVATE GARDEN.

This Central Southsea property benefits from a spacious open planed living area with a modern fitted kitchen, three bedrooms, a bathroom, ENSUITE and downstairs cloakroom.