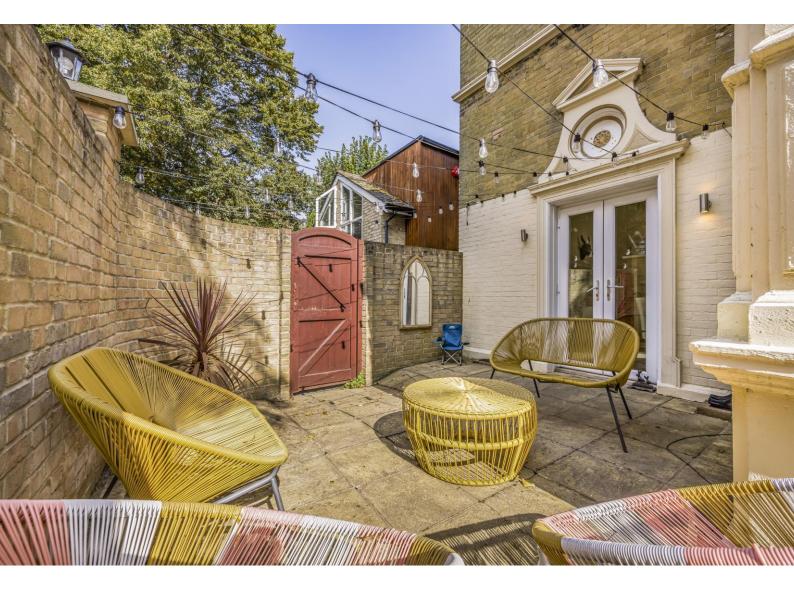

## £565,000 Freehold

- Three Bedroom Semi-Detached House
- A Blend of Original and Modern Features
- Open Planned Living Room with Patio Doors
- Modern Fitted Kitchen

- Bathroom, Ensuite and Cloakroom
- Gated Parking Area with Two Parking Spaces
- Private Patio Garden
- Viewing Advised!

Outside there is a private side patio garden and a gated parking area, with two allocated parking spaces.

Selbourne House is conveniently positioned within walking distance of Southsea Seafront, Palmerston Road and Albert, where the recognisable Kings Theatre can be found on your doorstep.