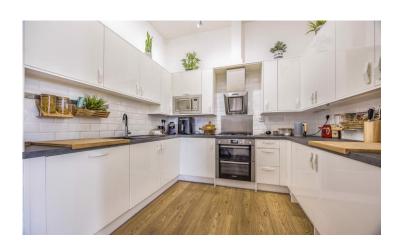

## £565,000 Freehold

- Three Bedroom Semi-Detached House
- A Blend of Original and Modern Features
- Open Planned Living Room with Patio Doors
- Modern Fitted Kitchen

- Bathroom, Ensuite and Cloakroom
- Gated Parking Area with Two Parking Spaces
- Private Patio Garden
- Viewing Advised!

#### In Brief

We are pleased to bring to the market this stunning three bedroom semi-detached house with gated OFF ROAD PARKING and a PRIVATE GARDEN.

This Central Southsea property benefits from a spacious open planed living area with a modern fitted kitchen, three bedrooms, a bathroom, ENSUITE and downstairs cloakroom.