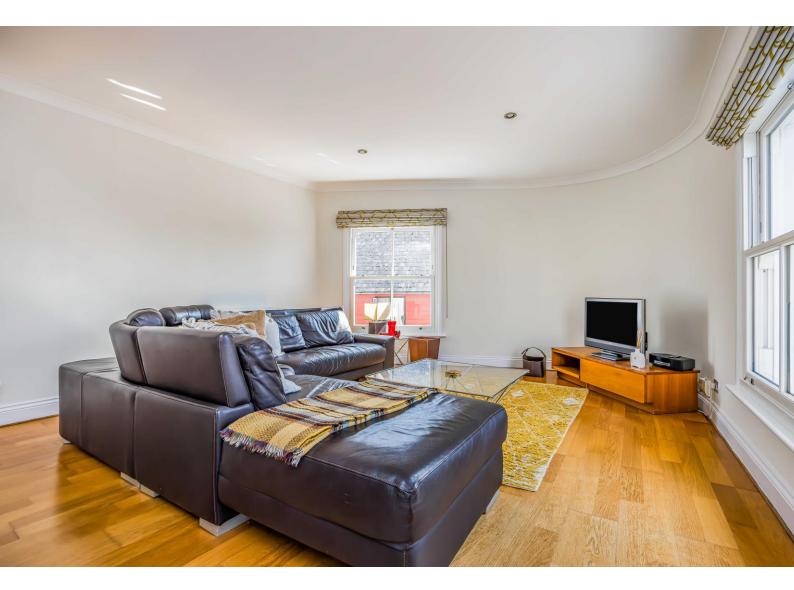

#### In Brief

This well-appointed apartment offers a harmonious blend of modern comfort and stylish living.

The space is efficiently designed with two double bedrooms, one modern bathroom, and an open-plan living area that combines the dining and living room with dual aspect windows. The staircase features crisp white spindles and a wooden handrail.

The living room is a standout feature, boasting large dual aspect windows that flood the space with natural light. The primary bedroom is a serene retreat with a large, triple sash window, ample built-in storage, and coordinated decor in soothing blue and white tones. The second bedroom is equally well-appointed, featuring built-in furniture and a calming colour palette.