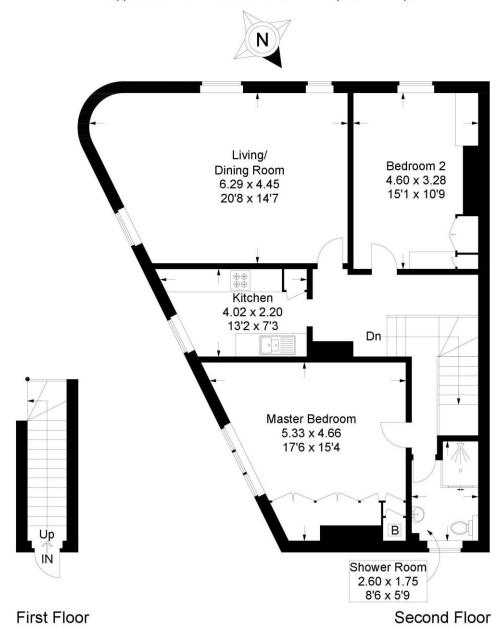

### Marmion Road, Southsea

Approximate Gross Internal Area = 96.1 sq m / 1034 sq ft

This plan is for layout guidance only. Not drawn to scale unless stated. Windows and door openings are approximate. Whilst every care is taken in the preparation of this plan, please check all dimensions, shapes and compass bearings before making any decisions reliant upon them.