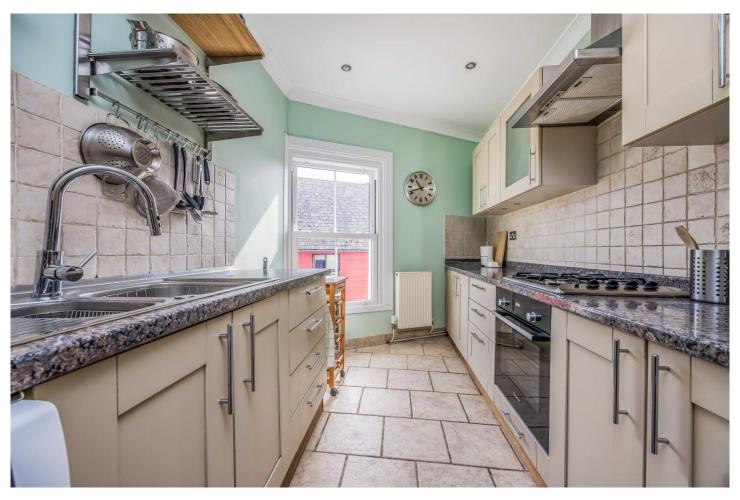

The modern kitchen is equipped with sleek neutral, oatmeal colour cabinetry, countertops, and stainless steel appliances, including a gas hob and built-in oven. Open shelving and a practical layout make for an efficient cooking space.