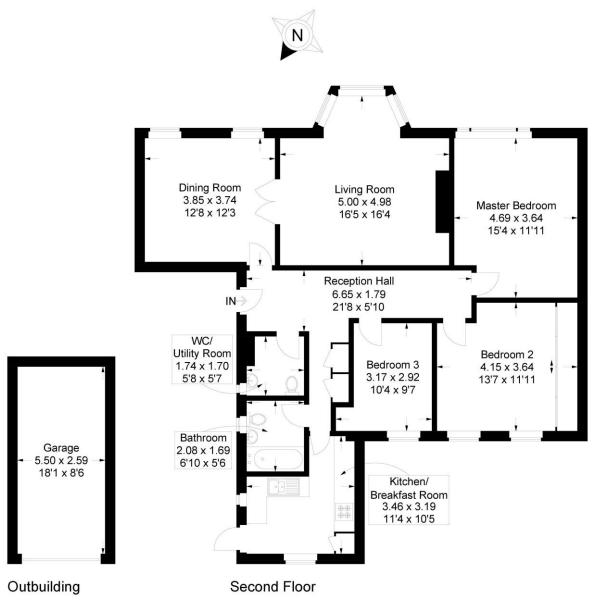

#### Dolphin Court, St Helens Parade, Southsea

Approximate Gross Internal Area = 109.4 sq m / 1177 sq ft Outbuilding = 14.6 sq m / 157 sq ft Total = 124 sq m / 1334 sq ft

This plan is for layout guidance only. Not drawn to scale unless stated. Windows and door openings are approximate. Whilst every care is taken in the preparation of this plan, please check all dimensions, shapes and compass bearings before making any decisions reliant upon them.