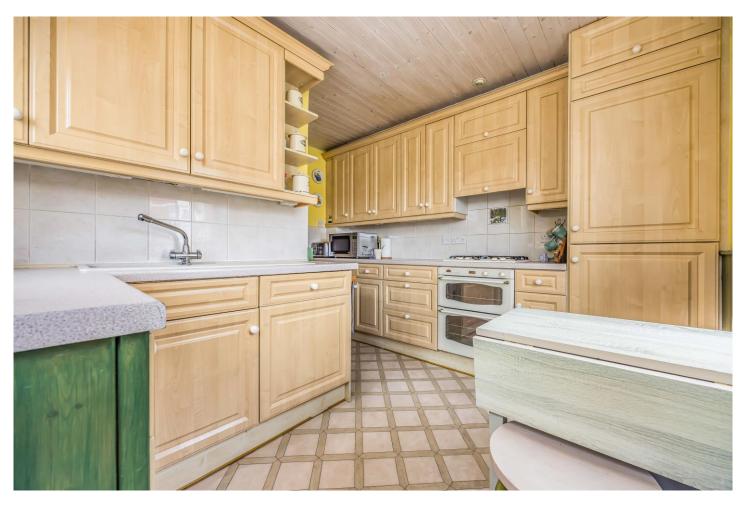

#### In Brief

We are delighted to offer for sale this spacious THREE BEDROOM second floor apartment, which benefits from a GARAGE with Power Point. Dolphin Court is surrounded by manicured lawns, and enjoys stunning views over Canoe Lake, whilst benefitting from being a Share of the Freehold. A short stroll to Southsea seafront, this eye-catching Georgian style building has convenient access to excellent transport links and local amenities. The internal accommodation comprises; Reception Hall, cloakroom with utility area, elegant living room with deep bay window, separate dining room, Fitted kitchen complete with INTEGRATED appliances, a master bedroom, a large second bedroom and a third bedroom/study. Further benefits include, Double Glazed Sash Windows throughout and Gas Central Heating. Externally there is access leading to the communal gardens, via rear escape stairs and a single garage in a block. Dolphin Court Apartments are HIGHLY sought after and we recommend your earliest inspection to avoid disappointment.