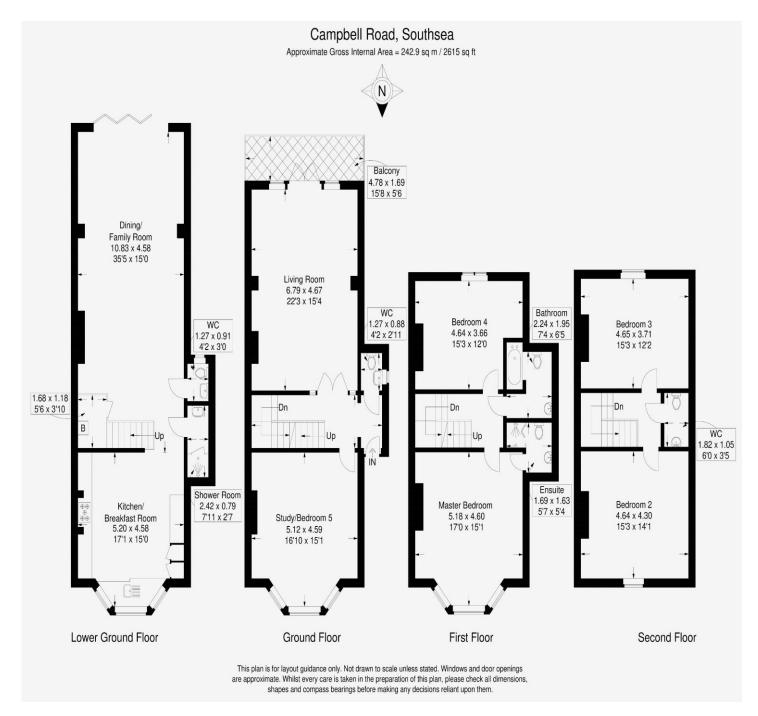

## OFFERS IN EXCESS OF £800,000 Freehold

- Outstanding Victorian Semi-Detached Residence
- Completely Refurbished Throughout to High Standard
- Highly Requested Conservation Area
- Over 2,600 sq.ft of Accommodation over Four Floors
- Four/Five Double Bedrooms : Three Bath/Shower Rooms
- Bespoke Kitchen Complete with Integrated Appliances
- Magnificent Living Room with South Facing Balcony
- Impressive 35ft Family Room: High Spec Throughout

#### In Brief

We have pleasure in marketing for sale this superbly renovated Victorian Semi situated in one of Southsea's highly requested CONSERVATION AREAS just north of the fashionable Albert Road district with its many bars, cafes, restaurants, theatre and variety of eclectic shops. REFURBISHED to a high standard throughout its 2,600 sq.ft, this perfect family home spans four floors of versatile accommodation and retains many of its original features together with many QUALITY upgrades including; solid oak flooring to the upper ground floor, Italian marble flooring to the lower ground floor, fully fitted BESPOKE kitchen with a range of integrated appliances including two ovens, hob, two fridge/freezers, dishwasher, washing machine, tumble dryer plus Quartz hand carved worktops and antique mirrored glass splashbacks, three new bath/shower rooms, Grade 'A' Strom energy EFFICIENT electric boiler and central heating system, solid oak internal doors throughout, double glazing including bi-fold doors to the SOUTHERLY landscaped garden with Indian Sandstone paving plus a tinted glass fronted BALCONY with wood decking to name but a few. With new fitted carpets, bespoke custom made bathroom mirrors, designer door handles, glass finishes, marble fireplaces to the master bedroom with en-suite and bedroom two plus many more, we would strongly recommend viewing this UNIQUE property to avoid disappointment.