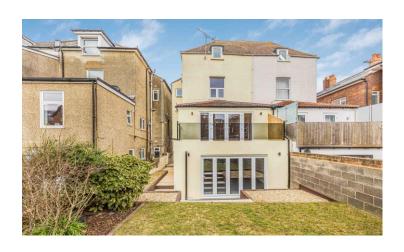

#### In Brief

We have pleasure in marketing for sale this superbly renovated Victorian Semi situated in one of Southsea's highly requested CONSERVATION AREAS just north of the fashionable Albert Road district with its many bars, cafes, restaurants, theatre and variety of eclectic shops. REFURBISHED to a high standard throughout its 2,600 sq.ft, this perfect family home spans four floors of versatile accommodation and retains many of its original features together with many QUALITY upgrades including; solid oak flooring to the upper ground floor, Italian marble flooring to the lower ground floor, fully fitted BESPOKE kitchen with a range of integrated appliances including two ovens, hob, two fridge/freezers, dishwasher, washing machine, tumble dryer plus Quartz hand carved worktops and antique mirrored glass splashbacks, three new bath/shower rooms, Grade 'A' Strom energy EFFICIENT electric boiler and central heating system, solid oak internal doors throughout, double glazing including bi-fold doors to the SOUTHERLY landscaped garden with Indian Sandstone paving plus a tinted glass fronted BALCONY with wood decking to name but a few. With new fitted carpets, bespoke custom made bathroom mirrors, designer door handles, glass finishes, marble fireplaces to the master bedroom with en-suite and bedroom two plus many more, we would strongly recommend viewing this UNIQUE property to avoid disappointment.