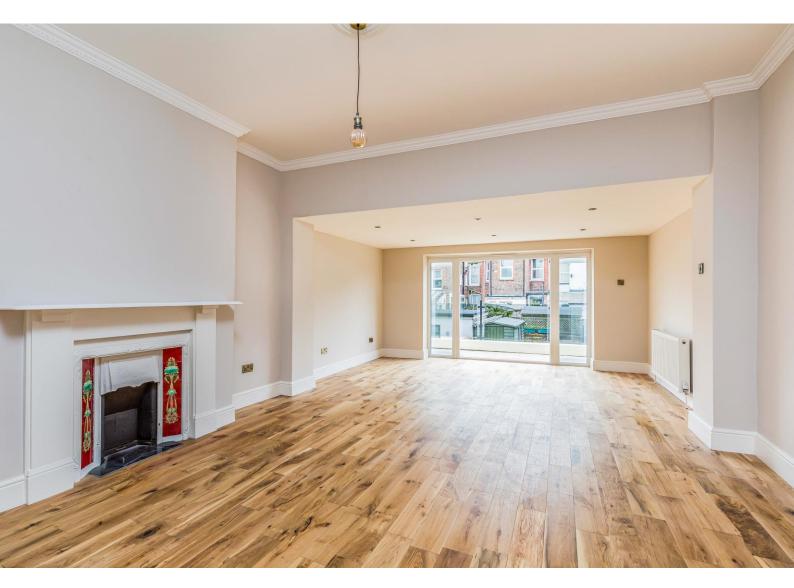

#### In Brief

We have pleasure in marketing for sale this superbly renovated Victorian Semi situated in one of Southsea's highly requested CONSERVATION AREAS just north of the fashionable Albert Road district with its many bars, cafes, restaurants, theatre and variety of eclectic shops. REFURBISHED to a high standard throughout its 2,600 sq.ft, this perfect family home spans four floors of versatile accommodation and retains many of its original features together with many QUALITY upgrades including; solid oak flooring to the upper ground floor, Italian marble flooring to the lower ground floor, fully fitted BESPOKE kitchen with a range of integrated appliances including two ovens, hob, two fridge/freezers, dishwasher, washing machine, tumble dryer plus Quartz hand carved worktops and antique mirrored glass splashbacks, three new bath/shower rooms, Grade 'A' Strom energy EFFICIENT electric boiler and central heating system, solid oak internal doors throughout, double glazing including bi-fold doors to the SOUTHERLY landscaped garden with Indian Sandstone paving plus a tinted glass fronted BALCONY with wood decking to name but a few. With new fitted carpets, bespoke custom made bathroom mirrors, designer door handles, glass finishes, marble fireplaces to the master bedroom with en-suite and bedroom two plus many more, we would strongly recommend viewing this UNIQUE property to avoid disappointment.