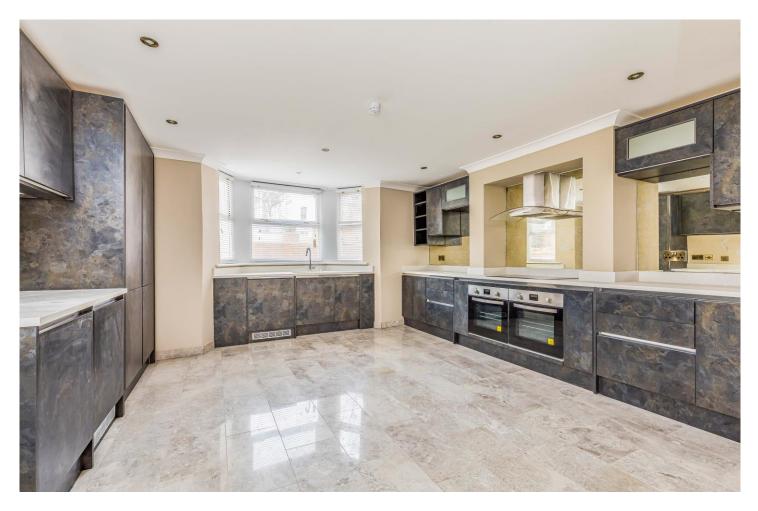

#### In Brief

We have pleasure in marketing for sale this superbly renovated Victorian Semi situated in one of Southsea's highly requested CONSERVATION AREAS just north of the fashionable Albert Road district with its many bars, cafes, restaurants, theatre and variety of eclectic shops. REFURBISHED to a high standard throughout its 2,600 sq.ft, this perfect family home spans four floors of versatile accommodation and retains many of its original features together with many QUALITY upgrades including; solid oak flooring to the upper ground floor, Italian marble flooring to the lower ground floor, fully fitted BESPOKE kitchen with a range of integrated appliances including two ovens, hob, two fridge/freezers, dishwasher, washing machine, tumble dryer plus Quartz hand carved worktops and antique mirrored glass splashbacks, three new bath/shower rooms, Grade 'A' Strom energy EFFICIENT electric boiler and central heating system, solid oak internal doors throughout, double glazing including bi-fold doors to the SOUTHERLY landscaped garden with Indian Sandstone paving plus a tinted glass fronted BALCONY with wood decking to name but a few. With new fitted carpets, bespoke custom made bathroom mirrors, designer door handles, glass finishes, marble fireplaces to the master bedroom with en-suite and bedroom two plus many more, we would strongly recommend viewing this UNIQUE property to avoid disappointment.