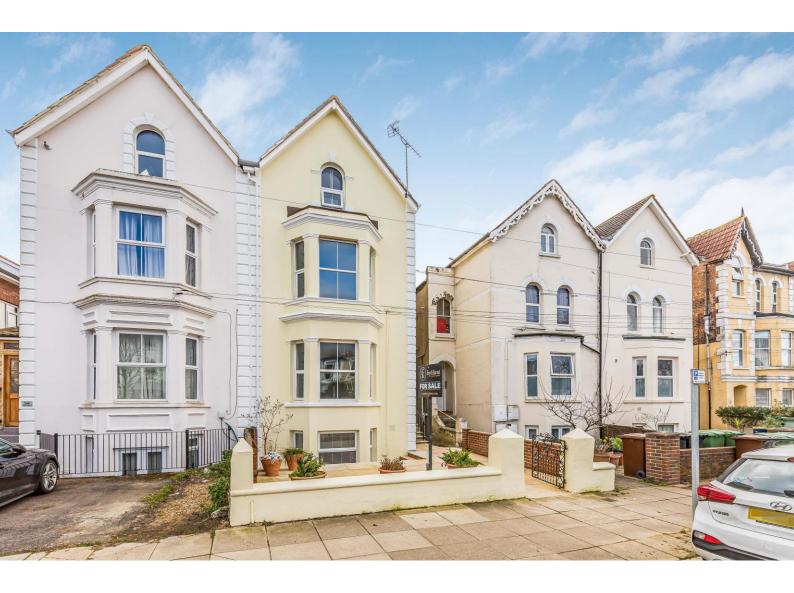

## CAMPBELL ROAD

SOUTHSEA | HAMPSHIRE | PO5 1RW

#### In Brief

We have pleasure in marketing for sale this superbly renovated Victorian Semi situated in one of Southsea's highly requested CONSERVATION AREAS just north of the fashionable Albert Road district with its many bars, cafes, restaurants, theatre and variety of eclectic shops. REFURBISHED to a high standard throughout its 2,600 sq.ft, this perfect family home spans four floors of versatile accommodation and retains many of its original features together with many QUALITY upgrades including; solid oak flooring to the upper ground floor, Italian marble flooring to the lower ground floor, fully fitted BESPOKE kitchen with a range of integrated appliances including two ovens, hob, two fridge/freezers, dishwasher, washing machine, tumble dryer plus Quartz hand carved worktops and antique mirrored glass splashbacks, three new bath/shower rooms, Grade 'A' Strom energy EFFICIENT electric boiler and central heating system, solid oak internal doors throughout, double glazing including bi-fold doors to the SOUTHERLY landscaped garden with Indian Sandstone paving plus a tinted glass fronted BALCONY with wood decking to name but a few. With new fitted carpets, bespoke custom made bathroom mirrors, designer door handles, glass finishes, marble fireplaces to the master bedroom with en-suite and bedroom two plus many more, we would strongly recommend viewing this UNIQUE property to avoid disappointment.