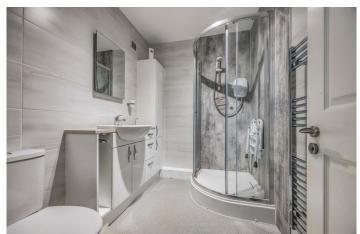

#### In Brief

This spacious 9th floor apartment offers a well-designed living space across a single floor. The property comprises two double bedrooms, one bathroom, a living room, kitchen, dining room, and hallway. The primary bedroom is decorated in soothing blue tones with built-in storage and a large window offering ample natural light. The living area is spacious and comfortable, featuring panoramic view of the city and the coastline. The modern kitchen is equipped with white cabinetry, dark countertops, and integrated appliances, including a double oven and gas hob. A standout feature is the dining area, enclosed in a glass-walled space that offers panoramic views of the surrounding area, perfect for enjoying meals while taking in the scenery. The bathroom is sleek and contemporary, with a glass-enclosed shower, modern sink, and ample storage. The property benefits from plenty of natural light, enhancing the sense of space and a Garage. Built-in storage solutions in bedrooms and hallways maximise the use of space. Discerning purchasers are highly recommended to put forward the earliest of enquiries to avoid disappointment.