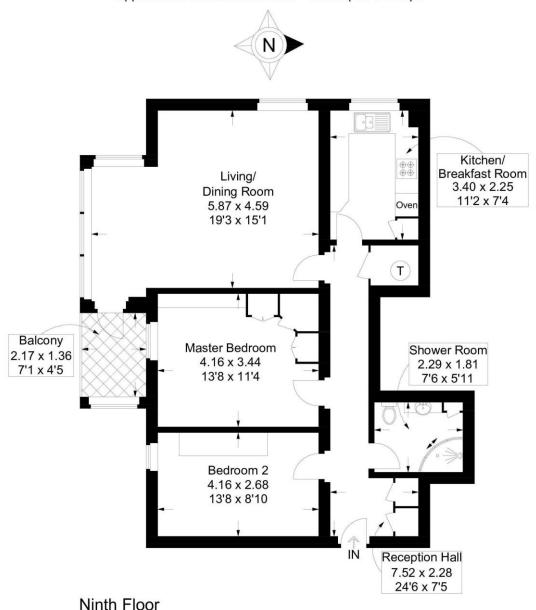

### Hartford House, Blount Road, Old Portsmouth

Approximate Gross Internal Area = 78.5 sq m / 845 sq ft

This plan is for layout guidance only. Not drawn to scale unless stated. Windows and door openings are approximate. Whilst every care is taken in the preparation of this plan, please check all dimensions, shapes and compass bearings before making any decisions reliant upon them.