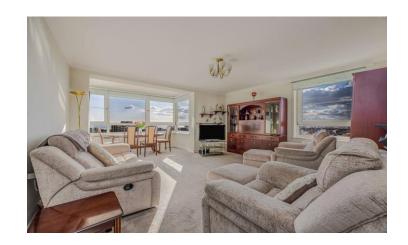

#### In Brief

This spacious 9th floor apartment offers a well-designed living space across a single floor. The property comprises two double bedrooms, one bathroom, a living room, kitchen, dining room, and hallway. The primary bedroom is decorated in soothing blue tones with built-in storage and a large window offering ample natural light. The living area is spacious and comfortable, featuring panoramic view of the city and the coastline. The modern kitchen is equipped with white cabinetry, dark countertops, and integrated appliances, including a double oven and gas hob. A standout feature is the dining area, enclosed in a glass-walled space that offers panoramic views of the surrounding area, perfect for enjoying meals while taking in the scenery. The bathroom is sleek and contemporary, with a glass-enclosed shower, modern sink, and ample storage. The property benefits from plenty of natural light, enhancing the sense of space and a Garage. Built-in storage solutions in bedrooms and hallways maximise the use of space. Discerning purchasers are highly recommended to put forward the earliest of enquiries to avoid disappointment.