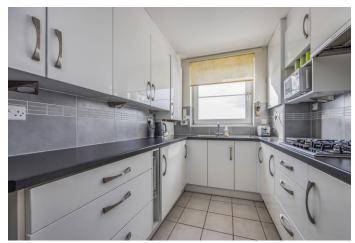

#### In Brief

This spacious 9th floor apartment offers a well-designed living space across a single floor. The property comprises two double bedrooms, one bathroom, a living room, kitchen, dining room, and hallway. The primary bedroom is decorated in soothing blue tones with built-in storage and a large window offering ample natural light. The living area is spacious and comfortable, featuring panoramic view of the city and the coastline. The modern kitchen is equipped with white cabinetry, dark countertops, and integrated appliances, including a double oven and gas hob. A standout feature is the dining area, enclosed in a glass-walled space that offers panoramic views of the surrounding area, perfect for enjoying meals while taking in the scenery. The bathroom is sleek and contemporary, with a glass-enclosed shower, modern sink, and ample storage. The property benefits from plenty of natural light, enhancing the sense of space and a Garage. Built-in storage solutions in bedrooms and hallways maximise the use of space. Discerning purchasers are highly recommended to put forward the earliest of enquiries to avoid disappointment.