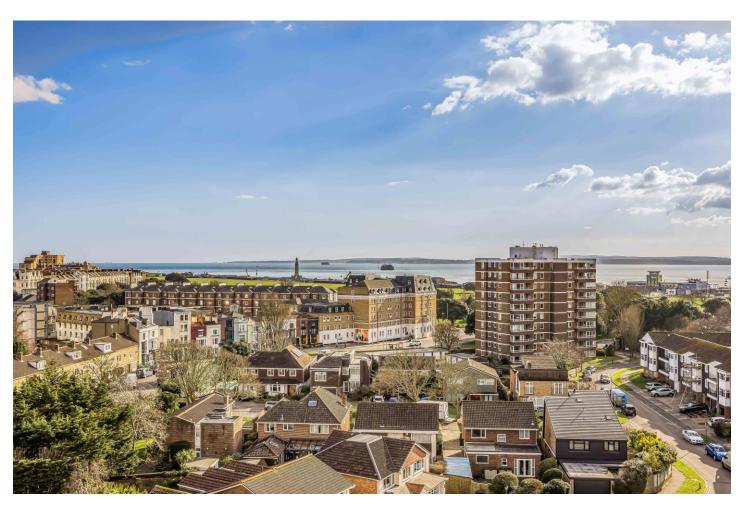

#### In Brief

This spacious 9th floor apartment offers a well-designed living space across a single floor. The property comprises two double bedrooms, one bathroom, a living room, kitchen, dining room, and hallway. The primary bedroom is decorated in soothing blue tones with built-in storage and a large window offering ample natural light. The living area is spacious and comfortable, featuring panoramic view of the city and the coastline. The modern kitchen is equipped with white cabinetry, dark countertops, and integrated appliances, including a double oven and gas hob. A standout feature is the dining area, enclosed in a glass-walled space that offers panoramic views of the surrounding area, perfect for enjoying meals while taking in the scenery. The bathroom is sleek and contemporary, with a glass-enclosed shower, modern sink, and ample storage. The property benefits from plenty of natural light, enhancing the sense of space and a Garage. Built-in storage solutions in bedrooms and hallways maximise the use of space. Discerning purchasers are highly recommended to put forward the earliest of enquiries to avoid disappointment.