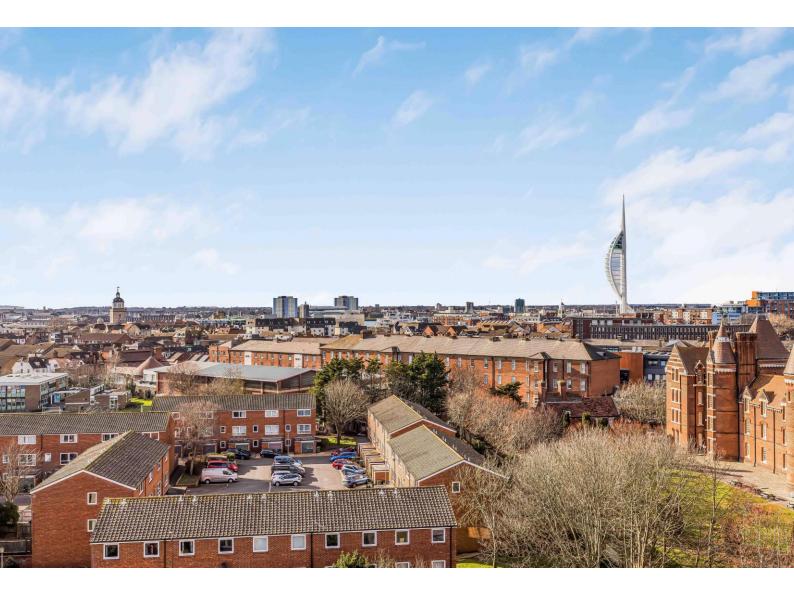

#### In Brief

This spacious 9th floor apartment offers a well-designed living space across a single floor. The property comprises two double bedrooms, one bathroom, a living room, kitchen, dining room, and hallway. The primary bedroom is decorated in soothing blue tones with built-in storage and a large window offering ample natural light. The living area is spacious and comfortable, featuring panoramic view of the city and the coastline. The modern kitchen is equipped with white cabinetry, dark countertops, and integrated appliances, including a double oven and gas hob. A standout feature is the dining area, enclosed in a glass-walled space that offers panoramic views of the surrounding area, perfect for enjoying meals while taking in the scenery. The bathroom is sleek and contemporary, with a glass-enclosed shower, modern sink, and ample storage. The property benefits from plenty of natural light, enhancing the sense of space and a Garage. Built-in storage solutions in bedrooms and hallways maximise the use of space. Discerning purchasers are highly recommended to put forward the earliest of enquiries to avoid disappointment.