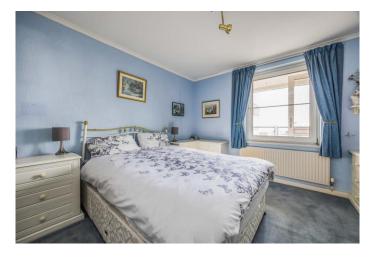

#### In Brief

This spacious 9th floor apartment offers a well-designed living space across a single floor. The property comprises two double bedrooms, one bathroom, a living room, kitchen, dining room, and hallway. The primary bedroom is decorated in soothing blue tones with built-in storage and a large window offering ample natural light. The living area is spacious and comfortable, featuring panoramic view of the city and the coastline. The modern kitchen is equipped with white cabinetry, dark countertops, and integrated appliances, including a double oven and gas hob. A standout feature is the dining area, enclosed in a glass-walled space that offers panoramic views of the surrounding area, perfect for enjoying meals while taking in the scenery. The bathroom is sleek and contemporary, with a glass-enclosed shower, modern sink, and ample storage. The property benefits from plenty of natural light, enhancing the sense of space and a Garage. Built-in storage solutions in bedrooms and hallways maximise the use of space. Discerning purchasers are highly recommended to put forward the earliest of enquiries to avoid disappointment.