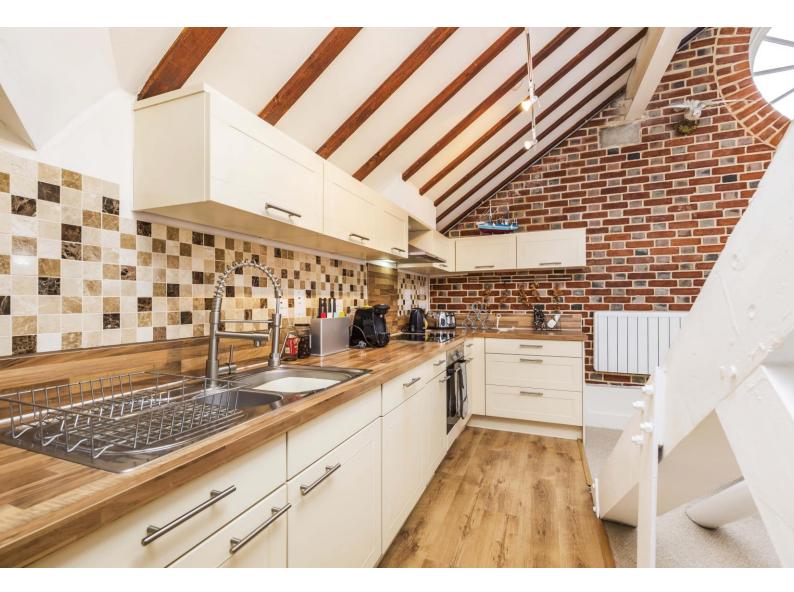

#### In Brief

We have pleasure in marketing for sale this delightful two bedroom apartment COMMANDING a central second floor location just below the clock tower of this ICONIC Grade ll Listed former armory building within the highly requested development. Gunwharf Quays Marina Beautifully RESTORED by Berkeley Homes in 2005, The Vulcan building overlooks the former parade ground where an allocated parking bay will be waiting for you. Once inside, you will find spacious reception areas with EXPOSED WALLS and beams plus wide staircases and lift service to all floors. At over 1,000 sq.ft (96.2 sq.m), the apartment provides a spacious layout comprising; entrance hall, open plan 'VAULTED' living/dining/kitchen complete with a range of integrated appliances and electrically operated skylight windows. Either side of the living quarters are two double bedrooms both fitted with an extensive range of built in wardrobes and storage facilities. The master bedroom benefits from an EN-SUITE bathroom while the shower room adjoins bedroom two. As well as ALLOCATED PARKING there are two visitor parking permits supplied with the property. There is no onward chain so please book an appointment at your earliest opportunity.