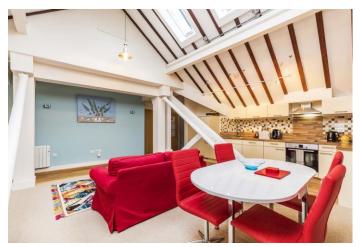

#### In Brief

We have pleasure in marketing for sale this delightful two bedroom apartment COMMANDING a central second floor location just below the clock tower of this ICONIC Grade ll Listed former armory building within the highly requested development. Gunwharf Quays Marina Beautifully RESTORED by Berkeley Homes in 2005, The Vulcan building overlooks the former parade ground where an allocated parking bay will be waiting for you. Once inside, you will find spacious reception areas with EXPOSED WALLS and beams plus wide staircases and lift service to all floors. At over 1,000 sq.ft (96.2 sq.m), the apartment provides a spacious layout comprising; entrance hall, open plan 'VAULTED' living/dining/kitchen complete with a range of integrated appliances and electrically operated skylight windows. Either side of the living quarters are two double bedrooms both fitted with an extensive range of built in wardrobes and storage facilities. The master bedroom benefits from an EN-SUITE bathroom while the shower room adjoins bedroom two. As well as ALLOCATED PARKING there are two visitor parking permits supplied with the property. There is no onward chain so please book an appointment at your earliest opportunity.