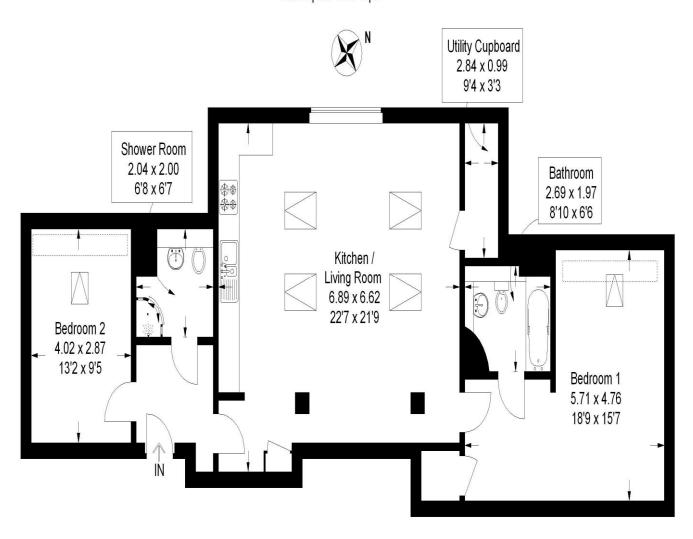

#### In Brief

We have pleasure in marketing for sale this delightful two bedroom apartment COMMANDING a central second floor location just below the clock tower of this ICONIC Grade ll Listed former armory building within the highly requested development. Gunwharf Quays Marina Beautifully RESTORED by Berkeley Homes in 2005, The Vulcan building overlooks the former parade ground where an allocated parking bay will be waiting for you. Once inside, you will find spacious reception areas with EXPOSED WALLS and beams plus wide staircases and lift service to all floors. At over 1,000 sq.ft (96.2 sq.m), the apartment provides a spacious layout comprising; entrance hall, open plan 'VAULTED' living/dining/kitchen complete with a range of integrated appliances and electrically operated skylight windows. Either side of the living quarters are two double bedrooms both fitted with an extensive range of built in wardrobes and storage facilities. The master bedroom benefits from an EN-SUITE bathroom while the shower room adjoins bedroom two. As well as ALLOCATED PARKING there are two visitor parking permits supplied with the property. There is no onward chain so please book an appointment at your earliest opportunity.

## The Vulcan Building, Gunwharf Quays, Portsmouth

Approximate Gross Internal Area 96.2 sq m / 1035 sq ft

= Reduced headroom below 1.5 m / 5'0

Illustration for identification purposes only, measurements are approximate, not to scale.(ID330786)