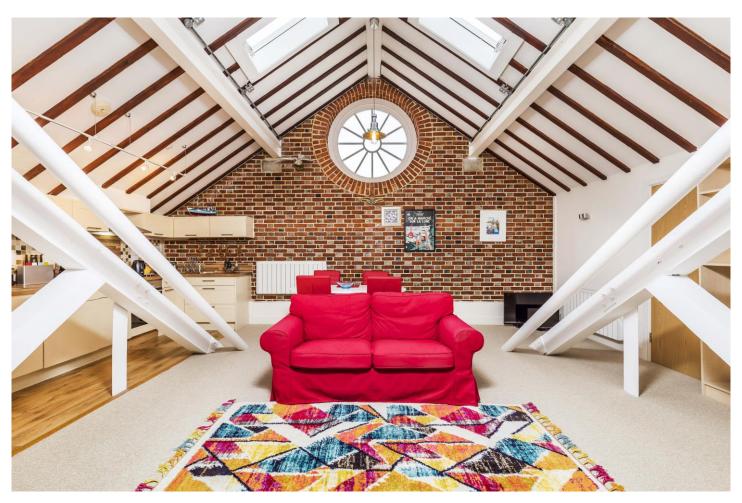

#### In Brief

We have pleasure in marketing for sale this delightful two bedroom apartment COMMANDING a central second floor location just below the clock tower of this ICONIC Grade ll Listed former armory building within the highly requested development. Gunwharf Quays Marina Beautifully RESTORED by Berkeley Homes in 2005, The Vulcan building overlooks the former parade ground where an allocated parking bay will be waiting for you. Once inside, you will find spacious reception areas with EXPOSED WALLS and beams plus wide staircases and lift service to all floors. At over 1,000 sq.ft (96.2 sq.m), the apartment provides a spacious layout comprising; entrance hall, open plan 'VAULTED' living/dining/kitchen complete with a range of integrated appliances and electrically operated skylight windows. Either side of the living quarters are two double bedrooms both fitted with an extensive range of built in wardrobes and storage facilities. The master bedroom benefits from an EN-SUITE bathroom while the shower room adjoins bedroom two. As well as ALLOCATED PARKING there are two visitor parking permits supplied with the property. There is no onward chain so please book an appointment at your earliest opportunity.