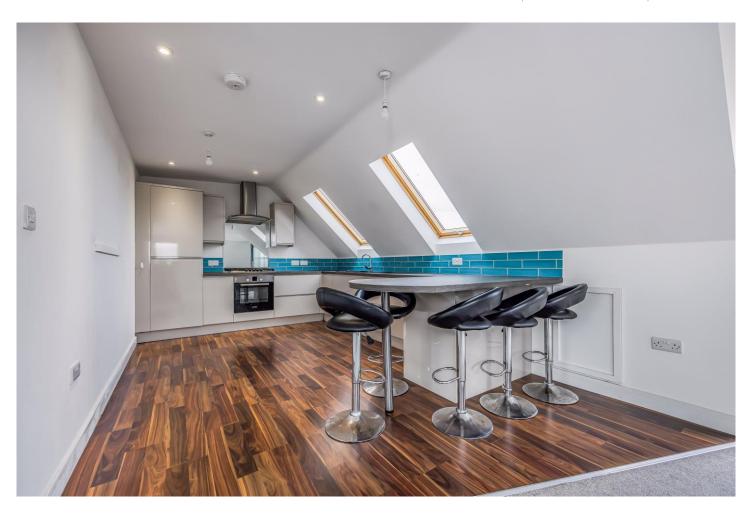

The internal accommodation comprises; Spacious Open Plan Kitchen/Living Space with Double doors to the Private Balcony and modern integrated appliances, Master Bedroom with Ensuite, and Bedroom 3/ Study. The lower floor comprises of the remaining Bedroom and a Shower Room. The property further benefits from double glazing and gas central heating throughout