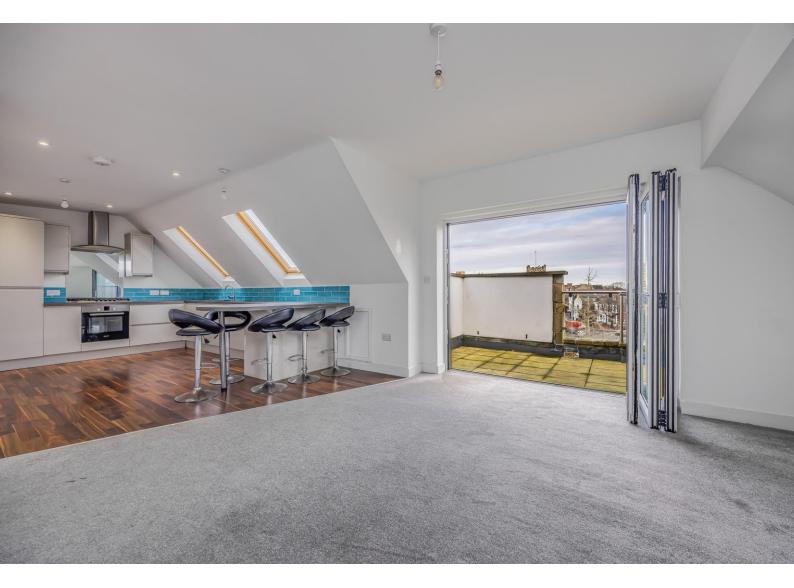

The internal accommodation comprises; Spacious Open Plan Kitchen/Living Space with Double doors to the Private Balcony and modern integrated appliances, Master Bedroom with Ensuite, and Bedroom 3/ Study. The lower floor comprises of the remaining Bedroom and a Shower Room. The property further benefits from double glazing and gas central heating throughout