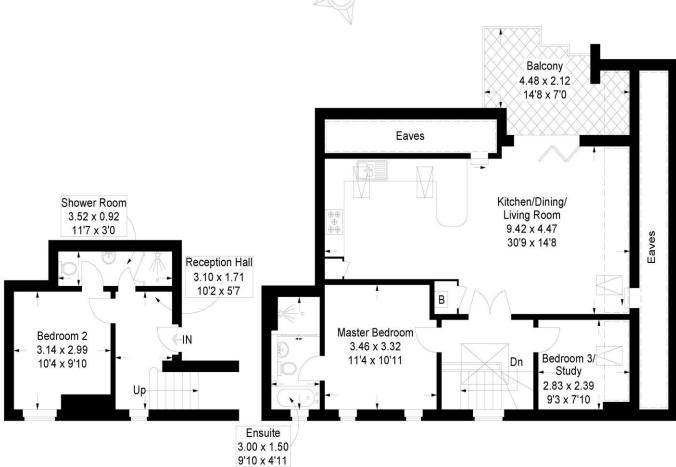

The internal accommodation comprises; Spacious Open Plan Kitchen/Living Space with Double doors to the Private Balcony and modern integrated appliances, Master Bedroom with Ensuite, and Bedroom 3/ Study. The lower floor comprises of the remaining Bedroom and a Shower Room. The property further benefits from double glazing and gas central heating throughout

#### Victoria Road South, Southsea

Approximate Gross Internal Area = 90.7 sq m / 976 sq ft (Excluding Reduced Headroom / Eaves) Reduced Headroom = 16 sq m / 172 sq ft Total = 106.7 sq m / 1148 sq ft

Second Floor Third Floor =Reduced headroom below 1.5m / 5'0

> This plan is for layout guidance only. Not drawn to scale unless stated. Windows and door openings are approximate. Whilst every care is taken in the preparation of this plan, please check all dimensions, shapes and compass bearings before making any decisions reliant upon them.