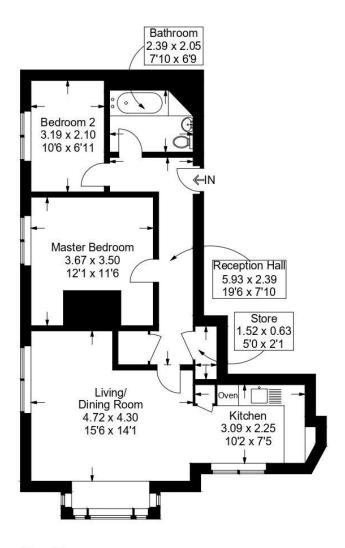

#### Warblington Street, Old Portsmouth

Approximate Gross Internal Area = 63.6 sq m / 684 sq ft

#### First Floor

This plan is for layout guidance only. Not drawn to scale unless stated. Windows and door openings are approximate. Whilst every care is taken in the preparation of this plan, please check all dimensions, shapes and compass bearings before making any decisions reliant upon them.