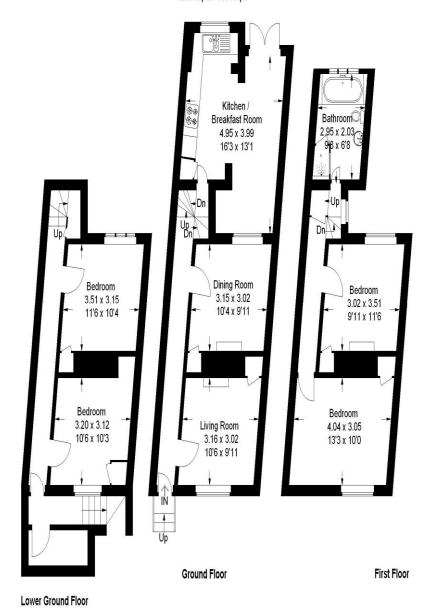

## Gloucester View, Southsea

Approximate Gross Internal Area 123.9 sq m / 1334 sq ft

Illustration for identification purposes only, measurements are approximate, not to scale.(ID170463)

Southsea Sales & Lettings 7/9 Stanley Street, Southsea, PO5 2DS Tel: 023 9281 5221 Old Portsmouth & Gunwharf Quays The Seagull, 13 Broad Street, Old Portsmouth, PO1 2JD Tel: 023 9281 5221