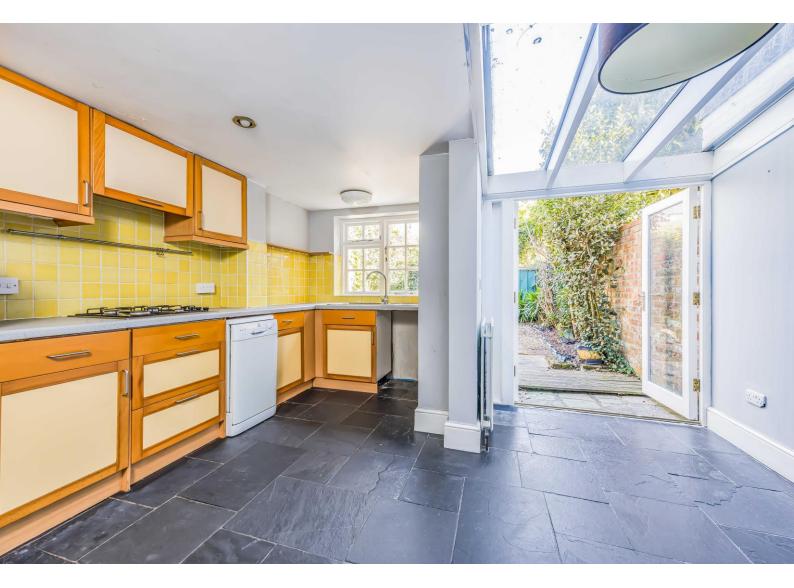

### In Brief

We are delighted to offer for sale this period Grade II Listed end of terrace townhouse, situated within the King Street Conservation Area of Southsea, being a quiet cul de sac location. This home offers an exciting mix of period features throughout including fireplaces and sash windows, whilst benefitting from a modern and open plan kitchen dining room with unique glass roof to the dining area and a modern bathroom. This home is very conveniently situated close to all local amenities, the seafront and excellent transport links in and out of the City. Internally, the accommodation comprises an entrance hall which leads to the living room and separate dining room, whilst steps lead to the spacious kitchen dining room which opens to the rear garden, plus further steps to the bedrooms, of which there are four double bedrooms in total. The flexible accommodation over three storeys also benefits from a modern four piece bathroom to the first floor mezzanine, complete with a white suite. Externally, there is a enclosed mature rear garden with shrub and tree borders plus a paved patio seating area, providing the perfect space for outside dining and entertaining!