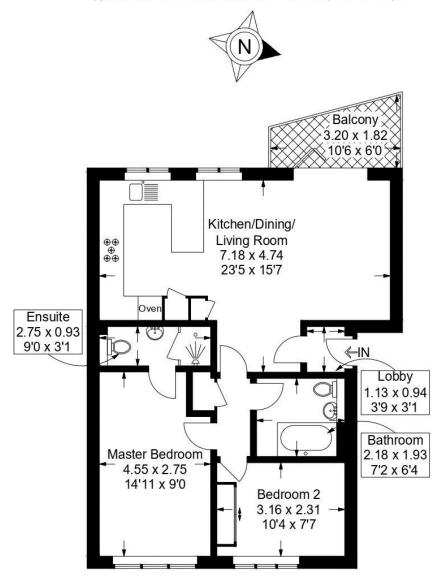

## Bransbury Mews, Henderson Road, Southsea

Approximate Gross Internal Area = 60.5 sq m / 651 sq ft

#### Third Floor

This plan is for layout guidance only. Not drawn to scale unless stated. Windows and door openings are approximate. Whilst every care is taken in the preparation of this plan, please check all dimensions, shapes and compass bearings before making any decisions reliant upon them.