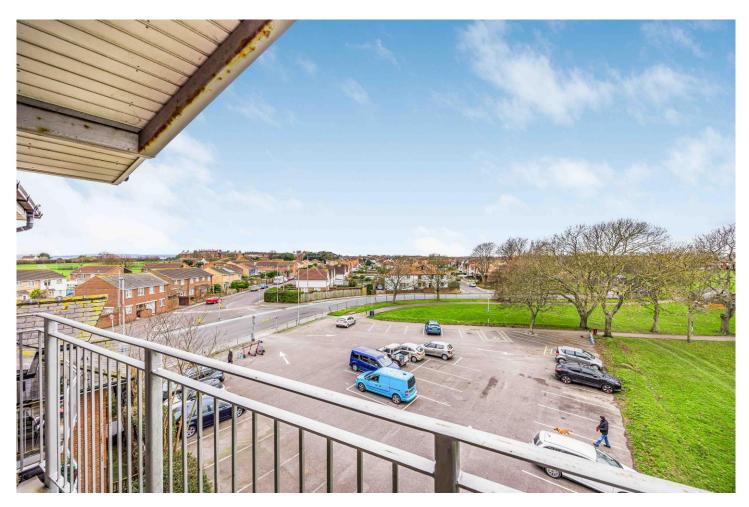

## £250,000 Leasehold

- Spacious Top Floor Apartment with Park Views
- Walking Distance to Southsea Seafront
- Modern Kitchen with Integrated Appliances
- Impressive Sitting/ Dining Room with Balcony Access
- Allocated Parking within Gated Development
- Two Double Bedrooms: Two Bathrooms
- Offered with No Forward Chain
- Viewing Advised!

#### In Brief

This contemporary flat, located on Henderson Road in Southsea, offers a well-designed living space of 60m<sup>2</sup>. The property features two double bedrooms and two bathrooms, providing ample space for residents and guests. The primary bedroom is generously sized and features a wooden bed frame and large window allowing natural light to flood in. The openplan kitchen and living area is a standout feature, boasting sleek white cabinetry, modern appliances, and a practical breakfast bar. The living room is comfortably furnished with a plush sectional sofa and a wall-mounted flat-screen TV, creating an inviting space for relaxation and entertainment. Both bathrooms are finished to a high standard, with clean lines, modern fixtures, and a predominantly white colour scheme that enhances the sense of space and cleanliness. One bathroom includes a bathtub, while another features a walk-in shower, catering to different preferences. The property benefits from ample natural light throughout, thanks to large windows and sliding glass doors that lead to an outdoor space with park views. Stylish grey woodeffect flooring runs throughout the main living areas and bedrooms, unifying the space and adding a touch of warmth to the crisp white walls. The flat's modern design, coupled with its practical layout and high-quality finishes, makes it an attractive option for those seeking a contemporary living space in Southsea.