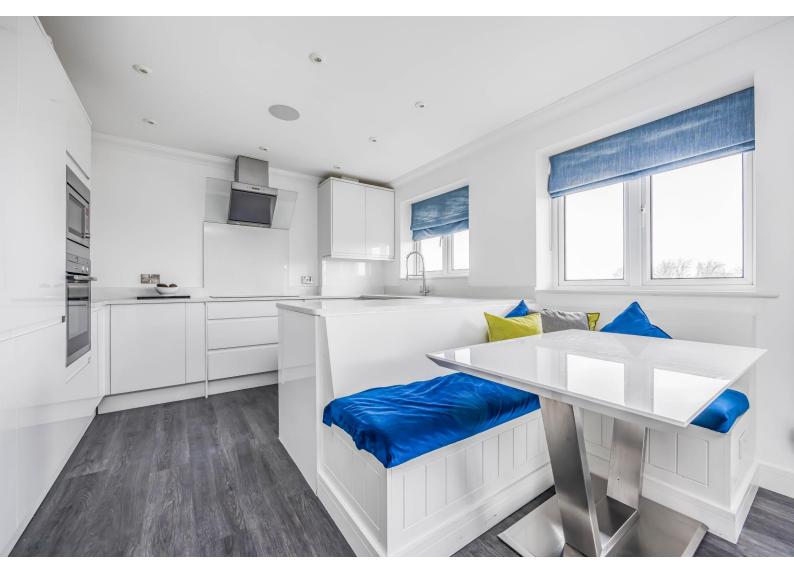

#### In Brief

This contemporary flat, located on Henderson Road in Southsea, offers a well-designed living space of 60m<sup>2</sup>. The property features two double bedrooms and two bathrooms, providing ample space for residents and guests. The primary bedroom is generously sized and features a wooden bed frame and large window allowing natural light to flood in. The openplan kitchen and living area is a standout feature, boasting sleek white cabinetry, modern appliances, and a practical breakfast bar. The living room is comfortably furnished with a plush sectional sofa and a wall-mounted flat-screen TV, creating an inviting space for relaxation and entertainment. Both bathrooms are finished to a high standard, with clean lines, modern fixtures, and a predominantly white colour scheme that enhances the sense of space and cleanliness. One bathroom includes a bathtub, while another features a walk-in shower, catering to different preferences. The property benefits from ample natural light throughout, thanks to large windows and sliding glass doors that lead to an outdoor space with park views. Stylish grey woodeffect flooring runs throughout the main living areas and bedrooms, unifying the space and adding a touch of warmth to the crisp white walls. The flat's modern design, coupled with its practical layout and high-quality finishes, makes it an attractive option for those seeking a contemporary living space in Southsea.