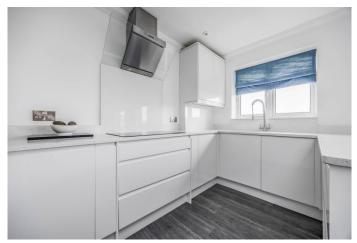

#### In Brief

This contemporary flat, located on Henderson Road in Southsea, offers a well-designed living space of 60m<sup>2</sup>. The property features two double bedrooms and two bathrooms, providing ample space for residents and guests. The primary bedroom is generously sized and features a wooden bed frame and large window allowing natural light to flood in. The openplan kitchen and living area is a standout feature, boasting sleek white cabinetry, modern appliances, and a practical breakfast bar. The living room is comfortably furnished with a plush sectional sofa and a wall-mounted flat-screen TV, creating an inviting space for relaxation and entertainment. Both bathrooms are finished to a high standard, with clean lines, modern fixtures, and a predominantly white colour scheme that enhances the sense of space and cleanliness. One bathroom includes a bathtub, while another features a walk-in shower, catering to different preferences. The property benefits from ample natural light throughout, thanks to large windows and sliding glass doors that lead to an outdoor space with park views. Stylish grey woodeffect flooring runs throughout the main living areas and bedrooms, unifying the space and adding a touch of warmth to the crisp white walls. The flat's modern design, coupled with its practical layout and high-quality finishes, makes it an attractive option for those seeking a contemporary living space in Southsea.