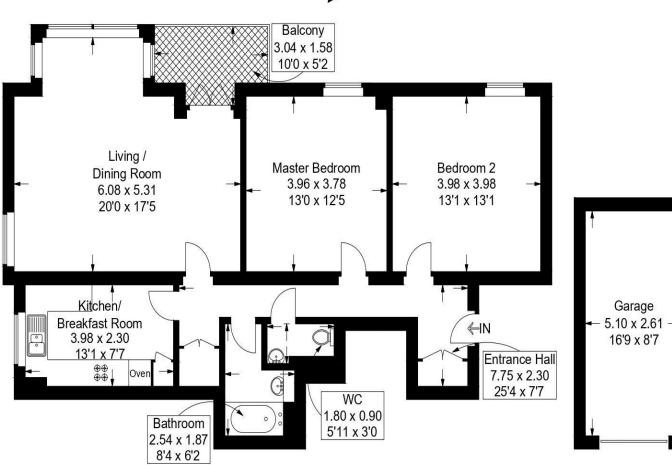

## Lingfield Court, Blount Road, Old Portsmouth

Approximate Gross Internal Area = 88.1 sq m / 948 sq ft Outbuilding = 13.5 sq m / 145 sq ft Total = 101.6 sg m / 1093 sg ft

Fourth Floor Outbuilding

> This plan is for layout guidance only. Not drawn to scale unless stated. Windows and door openings are approximate. Whilst every care is taken in the preparation of this plan, please check all dimensions, shapes and compass bearings before making any decisions reliant upon them.