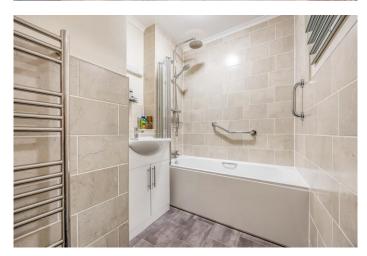

Benefitting from stair & LIFT access to all floors, the property comprises: Entrance hallway with storage cupboards, two double bedrooms, cloakroom, bathroom, kitchen/breakfast room, living/dining room leading to the PRIVATE BALCONY.