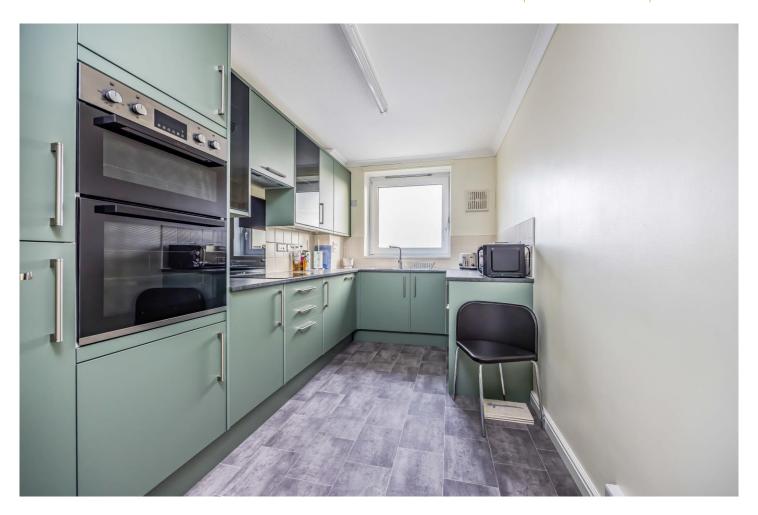

Benefitting from stair & LIFT access to all floors, the property comprises: Entrance hallway with storage cupboards, two double bedrooms, cloakroom, bathroom, kitchen/breakfast room, living/dining room leading to the PRIVATE BALCONY.