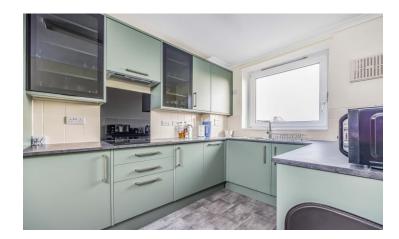

Benefitting from stair & LIFT access to all floors, the property comprises: Entrance hallway with storage cupboards, two double bedrooms, cloakroom, bathroom, kitchen/breakfast room, living/dining room leading to the PRIVATE BALCONY.