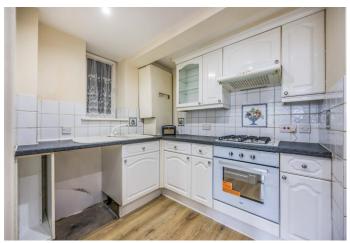

The kitchen, while compact, is fully equipped with white cabinetry and dark countertops. French doors throughout the apartment add character and allow for easy flow between rooms. Natural light floods the space through multiple windows, enhancing the overall ambiance. The neutral colour palette provides a versatile backdrop for various decorating styles.