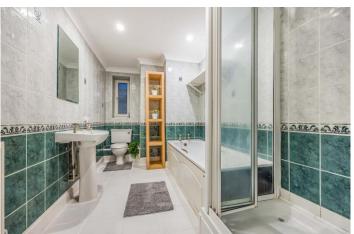

The living room is a focal point, showcasing a fireplace, large windows, and access to the south facing garden space. Wood flooring and a plush blue rug create a warm, inviting atmosphere. The bathroom is a spacious room, with its built-in storage, and a combination of bathtub and shower.