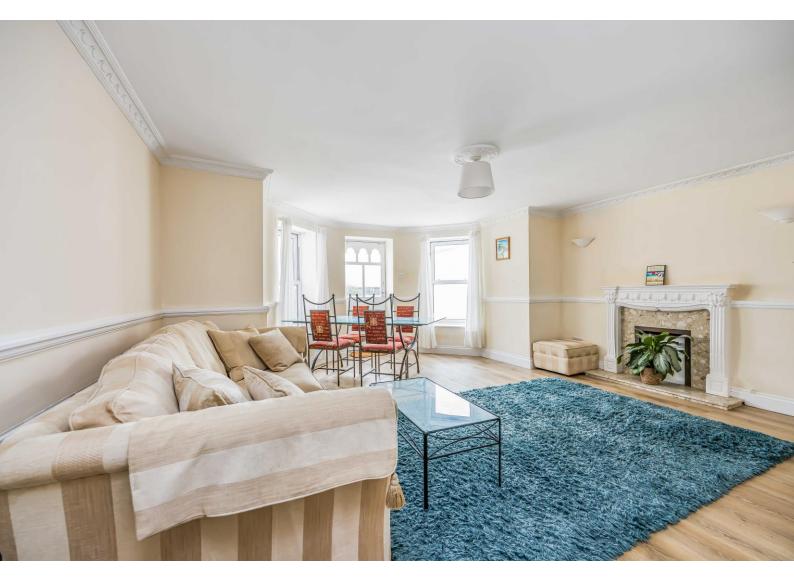

The living room is a focal point, showcasing a fireplace, large windows, and access to the south facing garden space. Wood flooring and a plush blue rug create a warm, inviting atmosphere. The bathroom is a spacious room, with its built-in storage, and a combination of bathtub and shower.

This single-floor residence offers a harmonious layout, ideal for comfortable living and entertaining. Its location in Southsea, adds to its appeal, promising a blend of seaside charm and urban convenience.