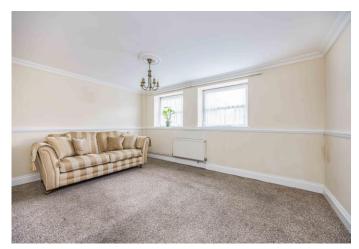

The living room is a focal point, showcasing a fireplace, large windows, and access to the south facing garden space. Wood flooring and a plush blue rug create a warm, inviting atmosphere. The bathroom is a spacious room, with its built-in storage, and a combination of bathtub and shower.