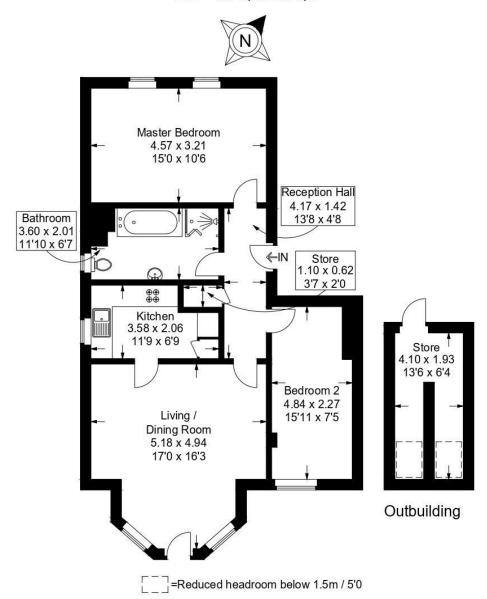

### St Helen's Mansions, St Helens Parade, Southsea

Approximate Gross Internal Area = 71.6 sq m / 771 sq ft Outbuilding = 8.1 sq m / 87 sq ft Total = 79.7 sq m / 858 sq ft

This plan is for layout guidance only. Not drawn to scale unless stated. Windows and door openings are approximate. Whilst every care is taken in the preparation of this plan, please check all dimensions, shapes and compass bearings before making any decisions reliant upon them.