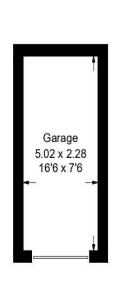

### Penny Street, Old Portsmouth

Approximate Gross Internal Area = 117.8 sq m / 1268 sq ft Outbuilding = 11.7 sq m / 126 sq ft Total = 129.5 sq m / 1394 sq ft

Outbuilding

Ground Floor

First Floor

Second Floor

=Reduced headroom below 1.5m / 5'0

This plan is for layout guidance only. Not drawn to scale unless stated. Windows and door openings are approximate. Whilst every care is taken in the preparation of this plan, please check all dimensions, shapes and compass bearings before making any decisions reliant upon them.