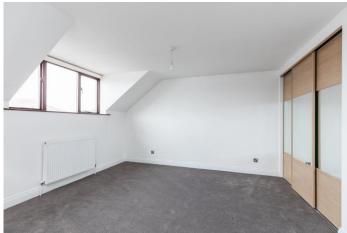

The first floor features a 27ft dual aspect living/dining room with BALCONY, a separate modern fitted kitchen with integrated oven and hob and the main family bathroom.

The top floor offers three good size bedrooms with the 19ft x 15ft master bedroom featuring an EN-SUITE bath area with freestanding roll top bath.