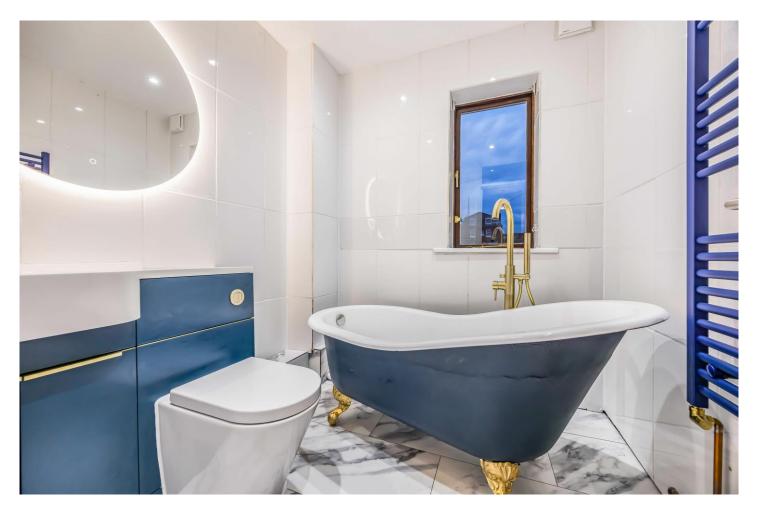

The first floor features a 27ft dual aspect living/dining room with BALCONY, a separate modern fitted kitchen with integrated oven and hob and the main family bathroom.

The top floor offers three good size bedrooms with the 19ft x 15ft master bedroom featuring an EN-SUITE bath area with freestanding roll top bath.