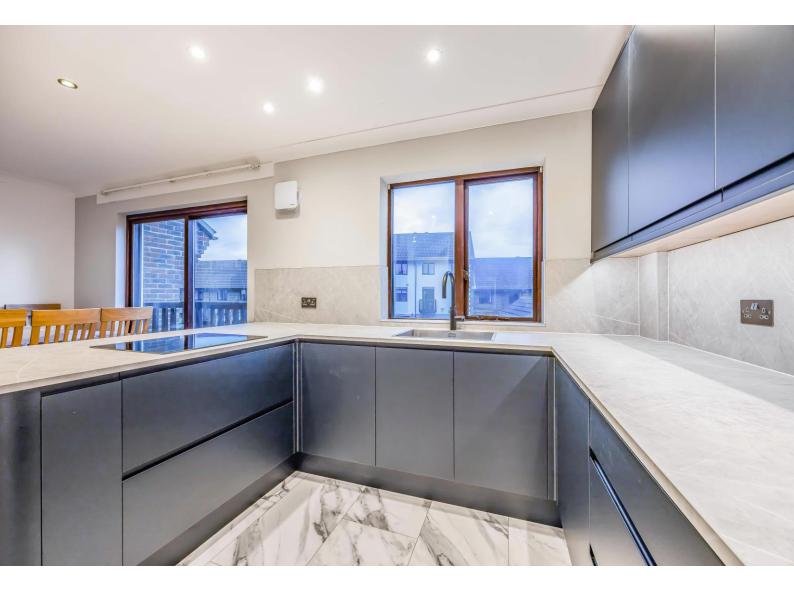

The first floor features a 27ft dual aspect living/dining room with BALCONY, a separate modern fitted kitchen with integrated oven and hob and the main family bathroom.

The top floor offers three good size bedrooms with the 19ft x 15ft master bedroom featuring an EN-SUITE bath area with freestanding roll top bath.