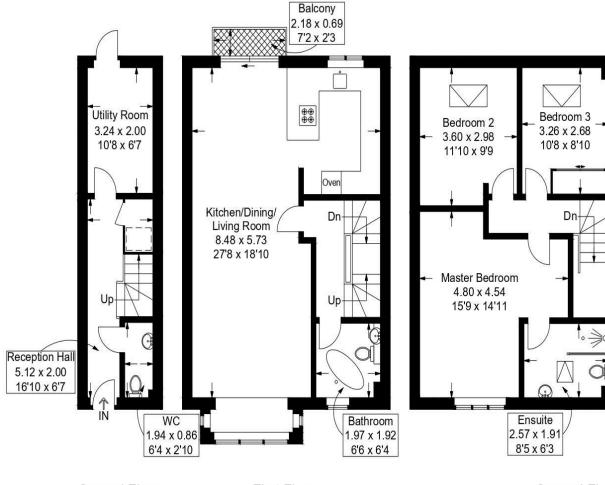

### Penny Street, Old Portsmouth

Approximate Gross Internal Area = 117.8 sq m / 1268 sq ft Outbuilding = 11.7 sq m / 126 sq ft Total = 129.5 sq m / 1394 sq ft

Outbuilding

Ground Floor

First Floor

Second Floor

=Reduced headroom below 1.5m / 5'0

This plan is for layout guidance only. Not drawn to scale unless stated. Windows and door openings are approximate. Whilst every care is taken in the preparation of this plan, please check all dimensions, shapes and compass bearings before making any decisions reliant upon them.