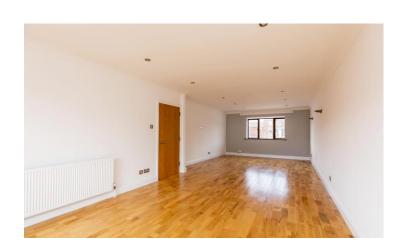

The first floor features a 27ft dual aspect living/dining room with BALCONY, a separate modern fitted kitchen with integrated oven and hob and the main family bathroom.

The top floor offers three good size bedrooms with the 19ft x 15ft master bedroom featuring an EN-SUITE bath area with freestanding roll top bath.