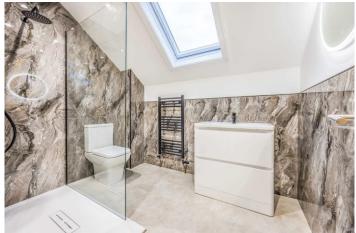

The first floor features a 27ft dual aspect living/dining room with BALCONY, a separate modern fitted kitchen with integrated oven and hob and the main family bathroom.

The top floor offers three good size bedrooms with the 19ft x 15ft master bedroom featuring an EN-SUITE bath area with freestanding roll top bath.