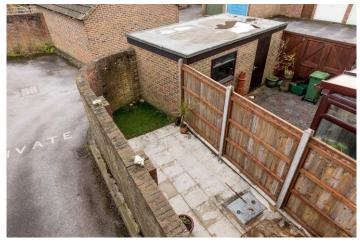

Externally, there is a walled garden, single GARAGE and additional parking space. No forward chain is offered.