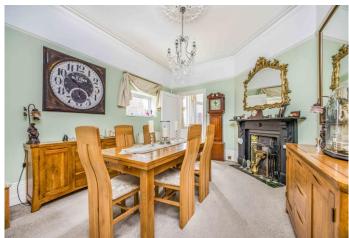

At almost 2,500 sq.ft spanning three main floors, the flexible accommodation features a blend of traditional charm and modern comfort comprising; welcoming porch, reception hall with central return staircase to all floors, three reception rooms including a living room, dining room and family/playroom, cloak/Shower room and 20ft kitchen/breakfast room on the ground floor. Once on the main first floor you will find bedrooms one and two together with the family bathroom with spa bath and sauna and a useful store/box room. The upper floor features three further double bedrooms.