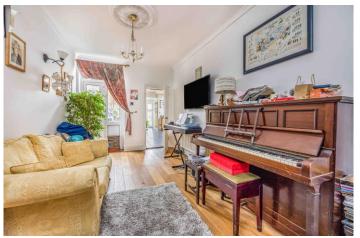

At almost 2,500 sq.ft spanning three main floors, the flexible accommodation features a blend of traditional charm and modern comfort comprising; welcoming porch, reception hall with central return staircase to all floors, three reception rooms including a living room, dining room and family/playroom, cloak/Shower room and 20ft kitchen/breakfast room on the ground floor. Once on the main first floor you will find bedrooms one and two together with the family bathroom with spa bath and sauna and a useful store/box room. The upper floor features three further double bedrooms.