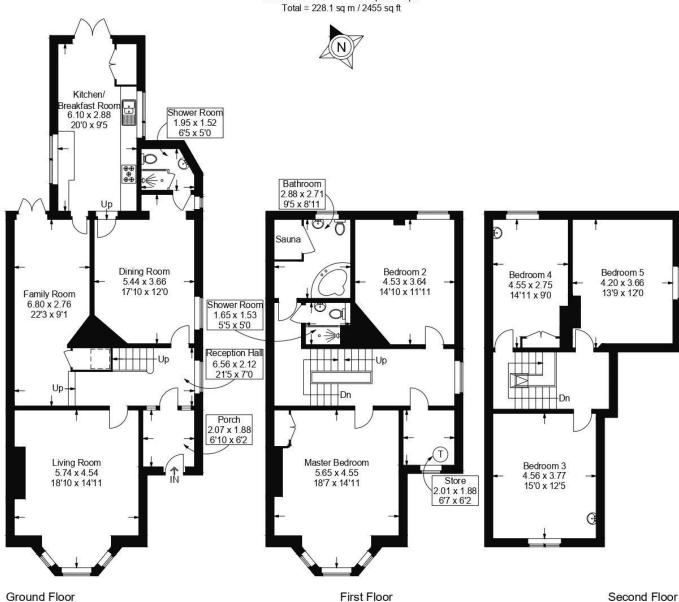

#### Craneswater Avenue, Southsea

Approximate Gross Internal Area = 227.6 sq m / 2450 sq ft (Excluding Reduced Headroom / Eaves) Reduced Headroom = 0.5 sq m / 5 sq ft

=Reduced headroom below 1.5m / 5'0

This plan is for layout guidance only. Not drawn to scale unless stated. Windows and door openings are approximate. Whilst every care is taken in the preparation of this plan, please check all dimensions, shapes and compass bearings before making any decisions reliant upon them.