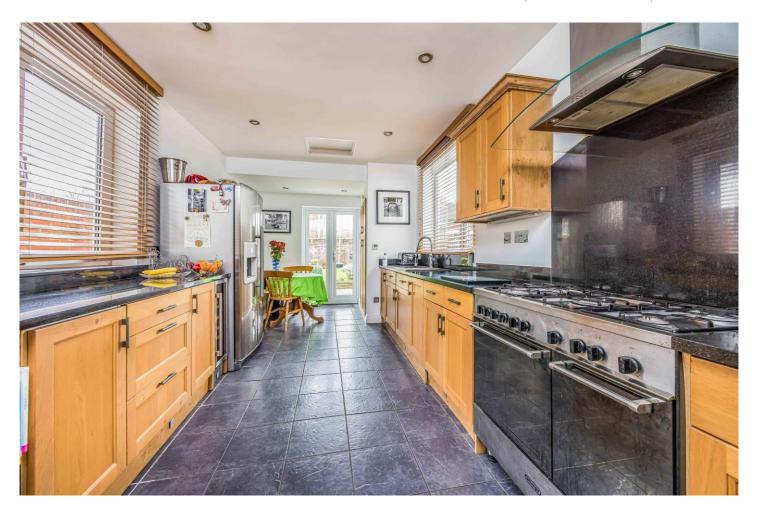

At almost 2,500 sq.ft spanning three main floors, the flexible accommodation features a blend of traditional charm and modern comfort comprising; welcoming porch, reception hall with central return staircase to all floors, three reception rooms including a living room, dining room and family/playroom, cloak/Shower room and 20ft kitchen/breakfast room on the ground floor. Once on the main first floor you will find bedrooms one and two together with the family bathroom with spa bath and sauna and a useful store/box room. The upper floor features three further double bedrooms.