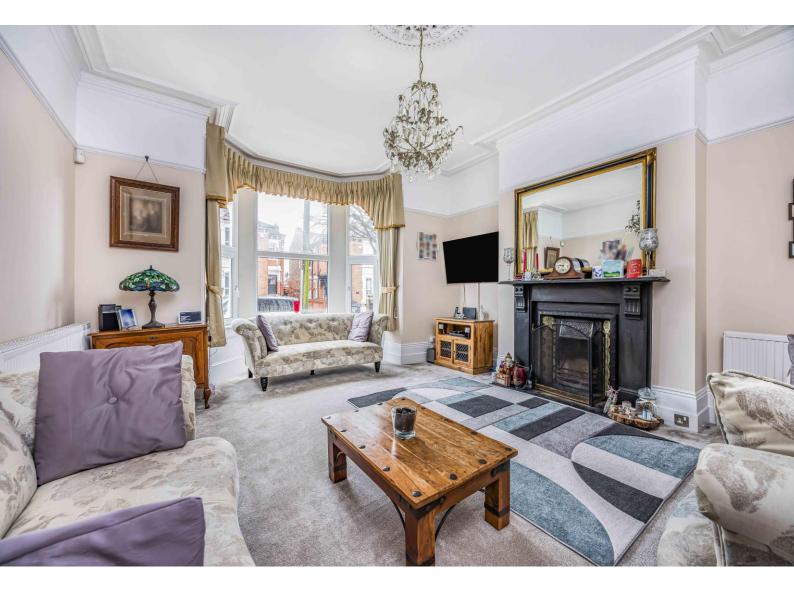

At almost 2,500 sq.ft spanning three main floors, the flexible accommodation features a blend of traditional charm and modern comfort comprising; welcoming porch, reception hall with central return staircase to all floors, three reception rooms including a living room, dining room and family/playroom, cloak/Shower room and 20ft kitchen/breakfast room on the ground floor. Once on the main first floor you will find bedrooms one and two together with the family bathroom with spa bath and sauna and a useful store/box room. The upper floor features three further double bedrooms.