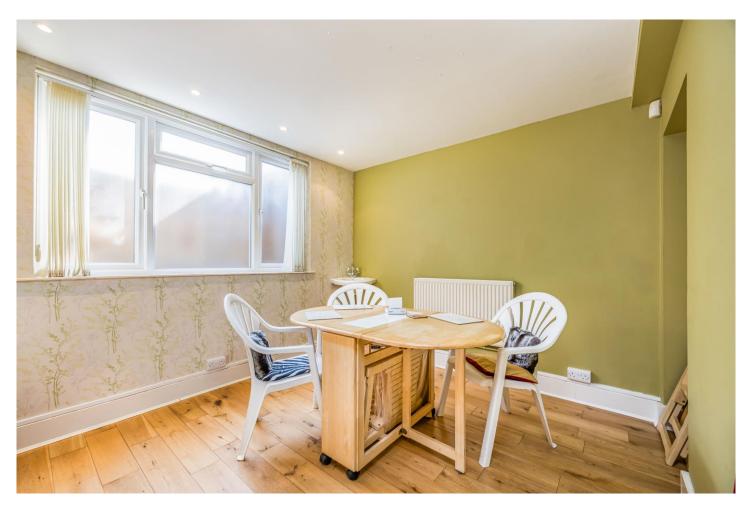

## In Brief

Former Lloyds Bank Landmark Commercial Premesis currently arranged as Large Ground floor unit with Rear Office/Staff Room and Changing Room/Cloakroom with Shower. On the upper floor there is a busy Dental Practice with potential for a commercial lease to created. On the Top Floor there is a spacious residential apartment which currently shares the stairwell with the Dental Practice.