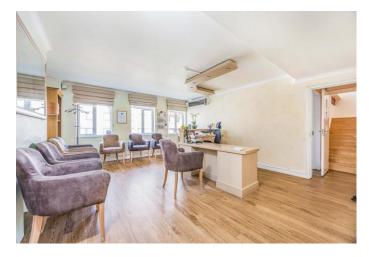

## In Brief

Former Lloyds Bank Landmark Commercial Premesis currently arranged as Large Ground floor unit with Rear Office/Staff Room and Changing Room/Cloakroom with Shower. On the upper floor there is a busy Dental Practice with potential for a commercial lease to created. On the Top Floor there is a spacious residential apartment which currently shares the stairwell with the Dental Practice.