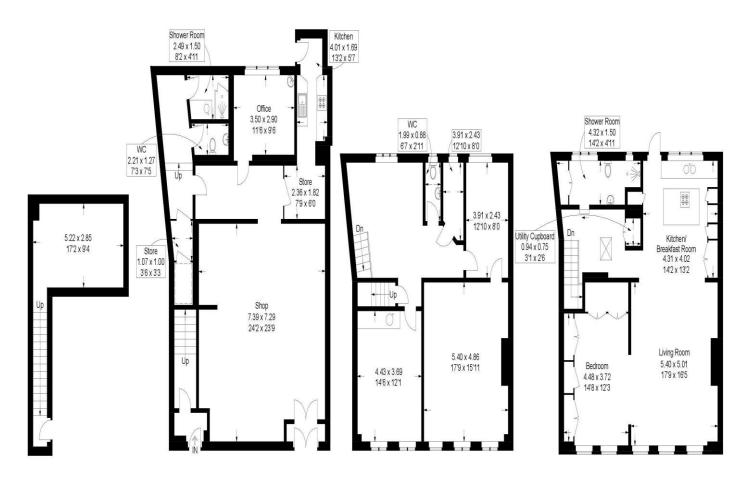

#### High Street, Old Portsmouth

Approximate Gross Internal Area = 301.2 sq m / 3242 sq ft (Excluding Reduced Headroom / Eaves) Reduced Headroom = 1.3 sq m / 14 sq ft Total = 302.5 sq m / 3256 sq ft

First Floor Basement **Ground Floor** Second Floor

=Reduced headroom below 1.5m / 5'0

This plan is for layout guidance only. Not drawn to scale unless stated. Windows and door openings are approximate. Whilst every care is taken in the preparation of this plan, please check all dimensions, shapes and compass bearings before making any decisions reliant upon them.