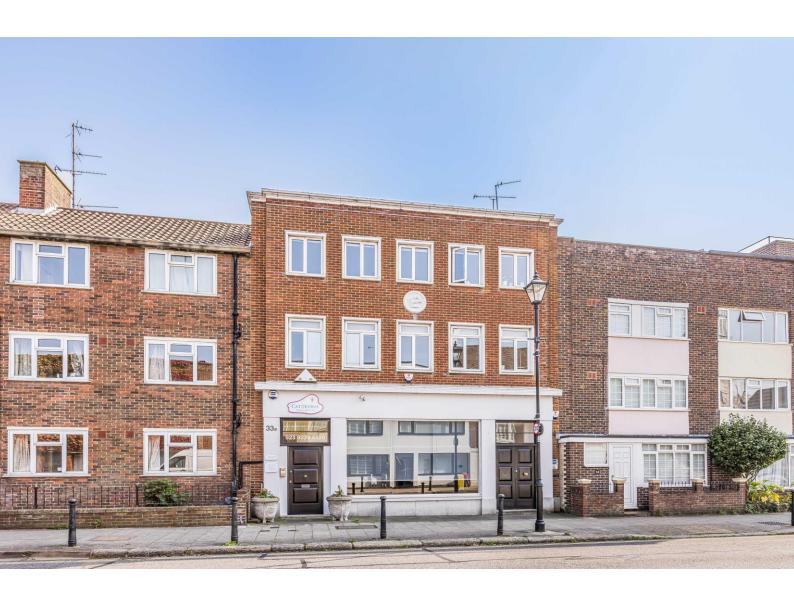

# HIGH STREET

OLD PORTSMOUTH | HAMPSHIRE | PO1 2LS

## £995,000 Freehold

- Commercial/Residential Investment Property
- D1 Commercial Ground Floor Unit 103 SQM
- First Floor Dental Surgery Premises (Practice Not Incl)
- Second Floor Private Residential Accommodation
- Basement Accessed From Rear of Building
- Ground Floor Previously Rented £2k Per month
- Located in the Heart of Old Portsmouth
- Potential for Two Floors of Residential

## In Brief

Former Lloyds Bank Landmark Commercial Premesis currently arranged as Large Ground floor unit with Rear Office/Staff Room and Changing Room/Cloakroom with Shower. On the upper floor there is a busy Dental Practice with potential for a commercial lease to created. On the Top Floor there is a spacious residential apartment which currently shares the stairwell with the Dental Practice.

The location of the building in the heart of Old Portsmouth almost opposite the City Cathedral provides for easy access both to Gunwharf Quays with its associated retail and leisure facilities and the historic 'Hot Walls' on the edge of Portsmouth Harbour and the Solent.