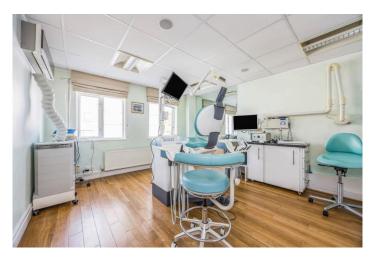

## In Brief

Former Lloyds Bank Landmark Commercial Premesis currently arranged as Large Ground floor unit with Rear Office/Staff Room and Changing Room/Cloakroom with Shower. On the upper floor there is a busy Dental Practice with potential for a commercial lease to created. On the Top Floor there is a spacious residential apartment which currently shares the stairwell with the Dental Practice.