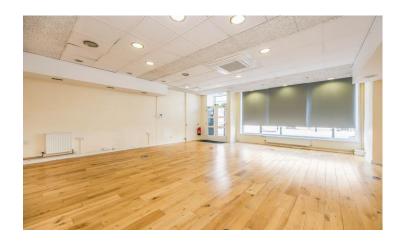

## In Brief

Former Lloyds Bank Landmark Commercial Premesis currently arranged as Large Ground floor unit with Rear Office/Staff Room and Changing Room/Cloakroom with Shower. On the upper floor there is a busy Dental Practice with potential for a commercial lease to created. On the Top Floor there is a spacious residential apartment which currently shares the stairwell with the Dental Practice.