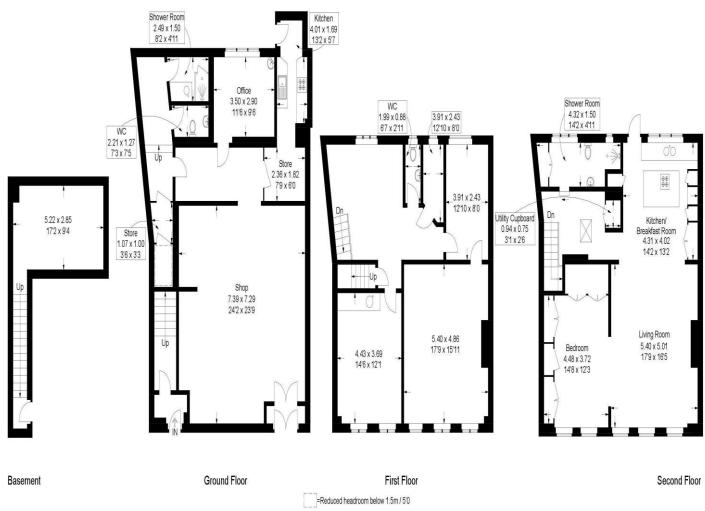

# HIGH STREET

OLD PORTSMOUTH | HAMPSHIRE | PO1 2LS

High Street, Old Portsmouth

Approximate Gross Internal Area = 301.2 sq m / 3242 sq ft (Excluding Reduced Headroom / Eaves) Reduced Headroom = 1.3 sq m / 14 sq ft Total = 302.5 sq m / 3256 sq ft

This plan is for layout guidance only. Not drawn to scale unless stated. Windows and door openings are approximate. Whilst every care is taken in the preparation of this plan, please check all dimensions, shapes and compass bearings before making any decisions relant upon them.