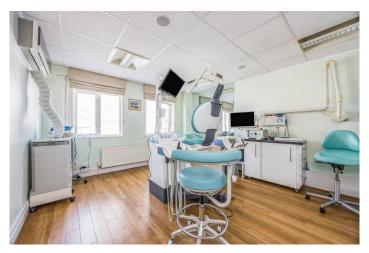

#### In Brief

Former Lloyds Bank Landmark Commercial Premesis currently arranged as Large Ground floor unit with Rear Office/Staff Room and Changing Room/Cloakroom with Shower. On the upper floor there is a busy Dental Practice with potential for a commercial lease to created. On the Top Floor there is a spacious residential apartment which currently shares the stairwell with the Dental Practice.