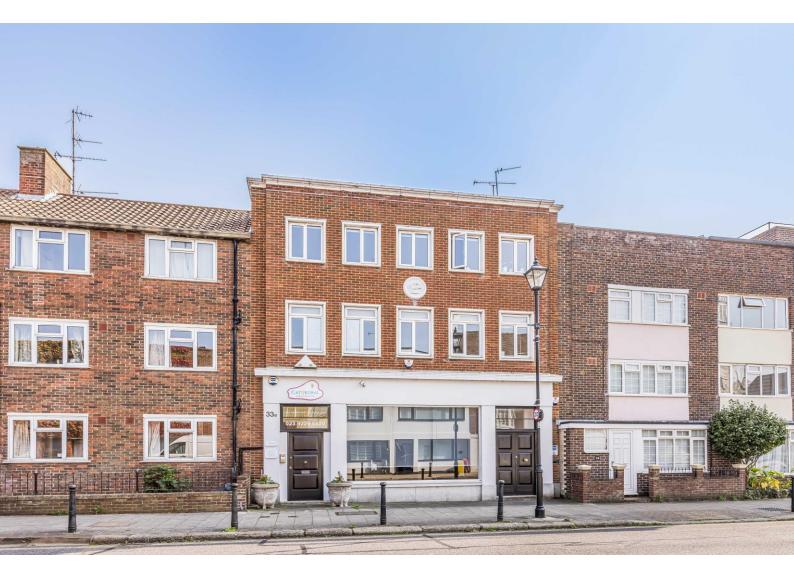

# OLD PORTSMOUTH | HAMPSHIRE | POI 2LS

## £1,100,000 Freehold

- Commercial/Residential Investment Property
- D1 Commercial Ground Floor Unit 103 SQM
- First Floor Dental Surgery Premises (Practice Not Incl)
- Second Floor Private Residential Accommodation
- Basement Accessed From Rear of Building
- Ground Floor Previously Rented £2k Per month
- Located in the Heart of Old Portsmouth
- Potential for Two Floors of Residential

#### In Brief

Former Lloyds Bank Landmark Commercial Premesis currently arranged as Large Ground floor unit with Rear Office/Staff Room and Changing Room/Cloakroom with Shower. On the upper floor there is a busy Dental Practice with potential for a commercial lease to created. On the Top Floor there is a spacious residential apartment which currently shares the stairwell with the Dental Practice.

The location of the building in the heart of Old Portsmouth almost opposite the City Cathedral provides for easy access both to Gunwharf Quays with its associated retail and leisure facilities and the historic 'Hot Walls' on the edge of Portsmouth Harbour and the Solent.