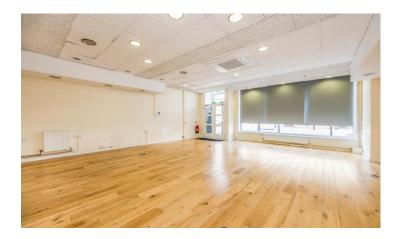

#### In Brief

Former Lloyds Bank Landmark Commercial Premesis currently arranged as Large Ground floor unit with Rear Office/Staff Room and Changing Room/Cloakroom with Shower. On the upper floor there is a busy Dental Practice with potential for a commercial lease to created. On the Top Floor there is a spacious residential apartment which currently shares the stairwell with the Dental Practice.