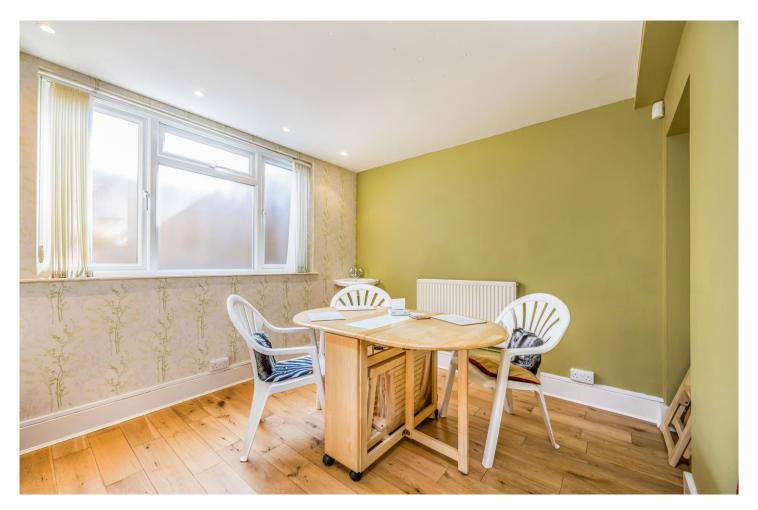

#### In Brief

Former Lloyds Bank Landmark Commercial Premesis currently arranged as Large Ground floor unit with Rear Office/Staff Room and Changing Room/Cloakroom with Shower. On the upper floor there is a busy Dental Practice with potential for a commercial lease to created. On the Top Floor there is a spacious residential apartment which currently shares the stairwell with the Dental Practice.