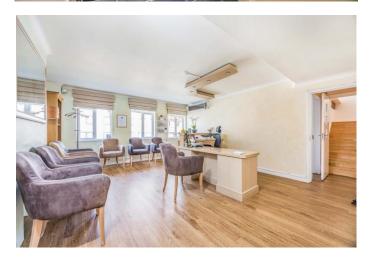

#### In Brief

Former Lloyds Bank Landmark Commercial Premesis currently arranged as Large Ground floor unit with Rear Office/Staff Room and Changing Room/Cloakroom with Shower. On the upper floor there is a busy Dental Practice with potential for a commercial lease to created. On the Top Floor there is a spacious residential apartment which currently shares the stairwell with the Dental Practice.