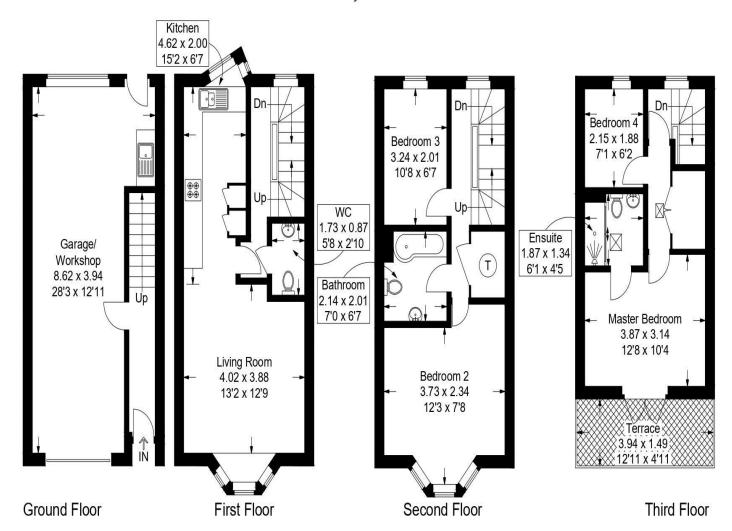

### Broad Street, Old Portsmouth

Approximate Gross Internal Area = 132.2 sq m / 1423 sq ft

This plan is for layout guidance only. Not drawn to scale unless stated. Windows and door openings are approximate. Whilst every care is taken in the preparation of this plan, please check all dimensions, shapes and compass bearings before making any decisions reliant upon them.