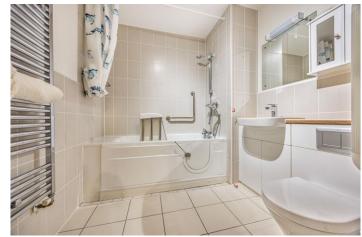

Savoy House is PERFECTLY designed for the over 60's featuring a secure video entry system, 24-hour emergency call system, club lounge, luxury guest suite, house manager and mobility scooter store.

Approached via an impressive communal reception, a very SPACIOUS layout spanning almost 650 sq.ft comprising; entrance hall, useful utility store room, impressive 21ft open plan living/dining room and SUPERB fitted kitchen complete with quality integrated Bosch appliances, 19ft double bedroom with walk-in wardrobe and lovely contemporary shower room.