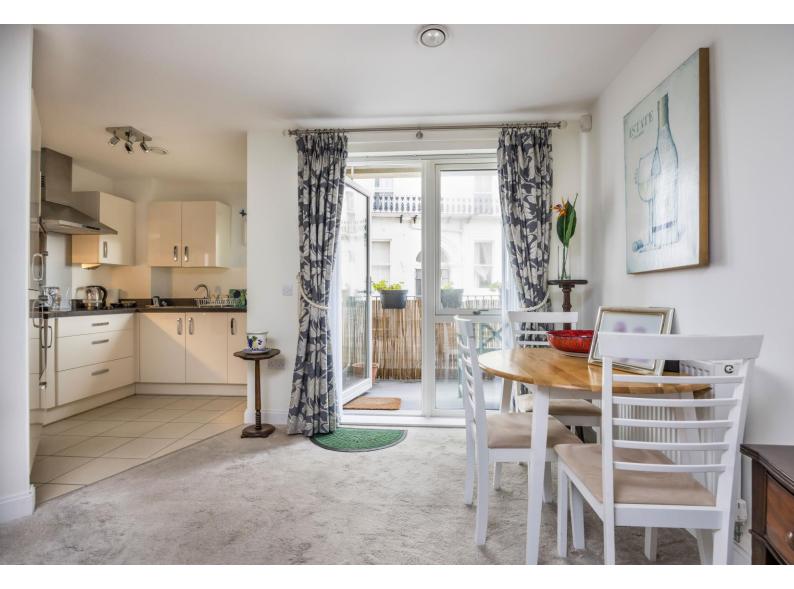

Savoy House is PERFECTLY designed for the over 60's featuring a secure video entry system, 24-hour emergency call system, club lounge, luxury guest suite, house manager and mobility scooter store.

Approached via an impressive communal reception, a very SPACIOUS layout spanning almost 650 sq.ft comprising; entrance hall, useful utility store room, impressive 21ft open plan living/dining room and SUPERB fitted kitchen complete with quality integrated Bosch appliances, 19ft double bedroom with walk-in wardrobe and lovely contemporary shower room.

Both the living room and bedroom have independent access to a 14ft BALCONY which enjoys fine south easterly sea views over The Solent.

Benefiting from double glazing and central heating throughout we would strongly recommend viewing at your earliest opportunity. No forward chain.