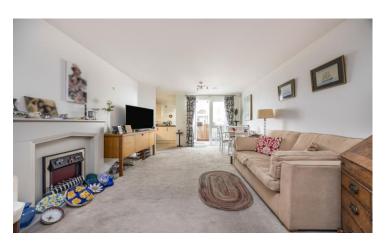

Savoy House is PERFECTLY designed for the over 60's featuring a secure video entry system, 24-hour emergency call system, club lounge, luxury guest suite, house manager and mobility scooter store.

Approached via an impressive communal reception, a very SPACIOUS layout spanning almost 650 sq.ft comprising; entrance hall, useful utility store room, impressive 21ft open plan living/dining room and SUPERB fitted kitchen complete with quality integrated Bosch appliances, 19ft double bedroom with walk-in wardrobe and lovely contemporary shower room.