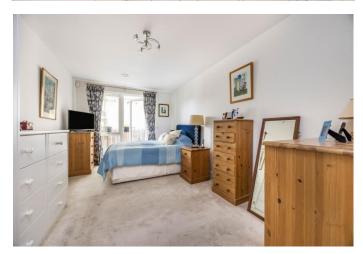

Savoy House is PERFECTLY designed for the over 60's featuring a secure video entry system, 24-hour emergency call system, club lounge, luxury guest suite, house manager and mobility scooter store.

Approached via an impressive communal reception, a very SPACIOUS layout spanning almost 650 sq.ft comprising; entrance hall, useful utility store room, impressive 21ft open plan living/dining room and SUPERB fitted kitchen complete with quality integrated Bosch appliances, 19ft double bedroom with walk-in wardrobe and lovely contemporary shower room.

Both the living room and bedroom have independent access to a 14ft BALCONY which enjoys fine south easterly sea views over The Solent.

Benefiting from double glazing and central heating throughout we would strongly recommend viewing at your earliest opportunity. No forward chain.