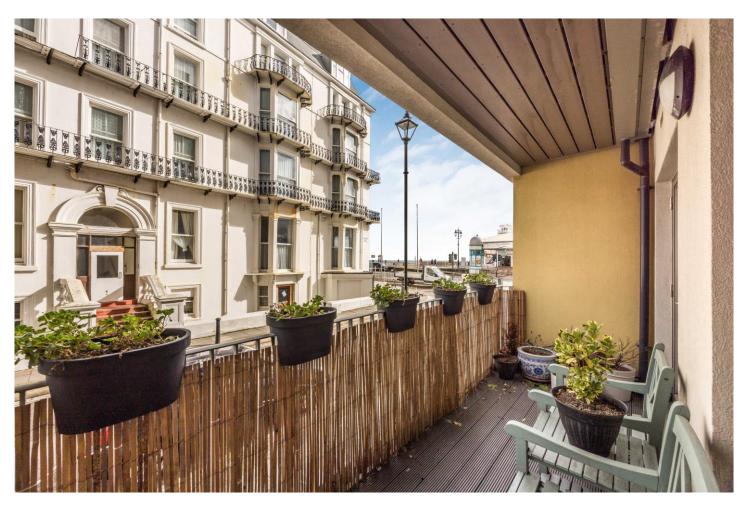

Both the living room and bedroom have independent access to a 14ft BALCONY which enjoys fine south easterly sea views over The Solent.

Benefiting from double glazing and central heating throughout we would strongly recommend viewing at your earliest opportunity. No forward chain.