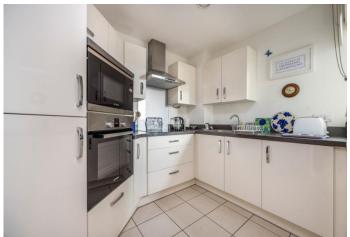

Savoy House is PERFECTLY designed for the over 60's featuring a secure video entry system, 24-hour emergency call system, club lounge, luxury guest suite, house manager and mobility scooter store.

Approached via an impressive communal reception, a very SPACIOUS layout spanning almost 650 sq.ft comprising; entrance hall, useful utility store room, impressive 21ft open plan living/dining room and SUPERB fitted kitchen complete with quality integrated Bosch appliances, 19ft double bedroom with walk-in wardrobe and lovely contemporary shower room.