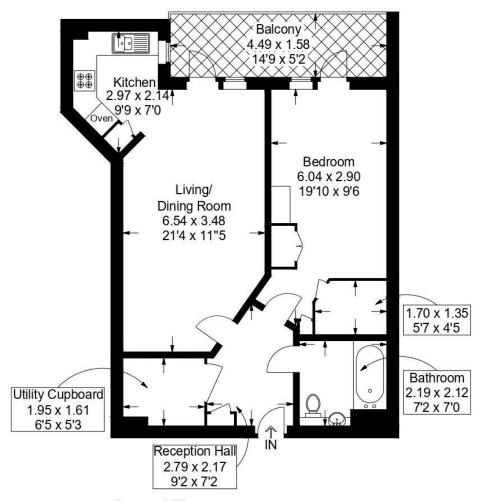

## Savoy House, South Parade, Southsea

Approximate Gross Internal Area = 60.33 sq m / 649 sq ft

#### **Ground Floor**

This plan is for layout guidance only. Not drawn to scale unless stated. Windows and door openings are approximate. Whilst every care is taken in the preparation of this plan, please check all dimensions, shapes and compass bearings before making any decisions reliant upon them.