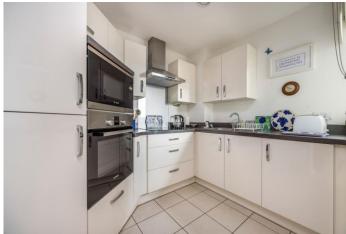

Savoy House is PERFECTLY designed for the over 60's featuring a secure video entry system, 24-hour emergency call system, club lounge, luxury guest suite, house manager and mobility scooter store.

Approached via an impressive communal reception, a very SPACIOUS layout spanning almost 650 sq.ft comprising; entrance hall, useful utility store room, impressive 21ft open plan living/dining room and SUPERB fitted kitchen complete with quality integrated Bosch appliances, 19ft double bedroom with walk-in wardrobe and lovely contemporary shower room.