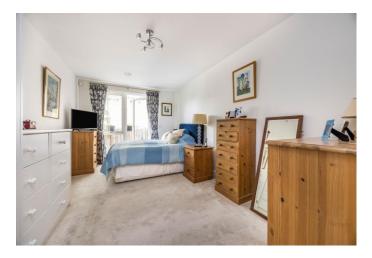

Savoy House is PERFECTLY designed for the over 60's featuring a secure video entry system, 24-hour emergency call system, club lounge, luxury guest suite, house manager and mobility scooter store.

Approached via an impressive communal reception, a very SPACIOUS layout spanning almost 650 sq.ft comprising; entrance hall, useful utility store room, impressive 21ft open plan living/dining room and SUPERB fitted kitchen complete with quality integrated Bosch appliances, 19ft double bedroom with walk-in wardrobe and lovely contemporary shower room.