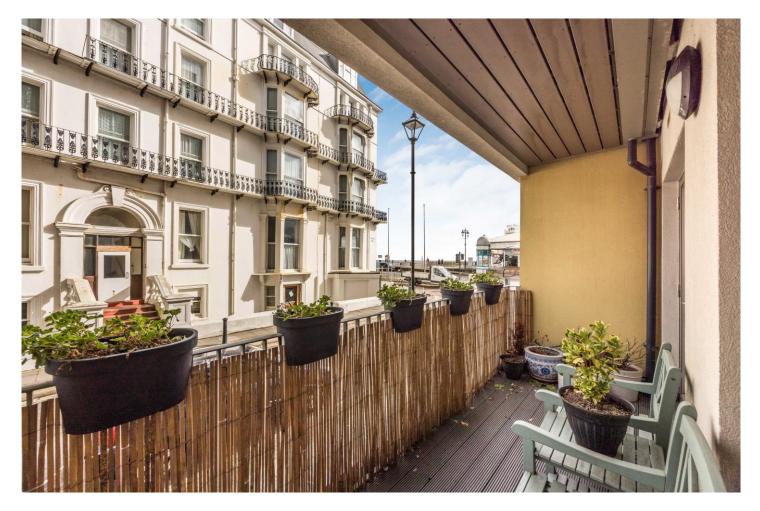

Both the living room and bedroom have independent access to a 14ft BALCONY which enjoys fine south easterly sea views over The Solent.

Benefiting from double glazing and central heating throughout we would strongly recommend viewing at your earliest opportunity. No forward chain.