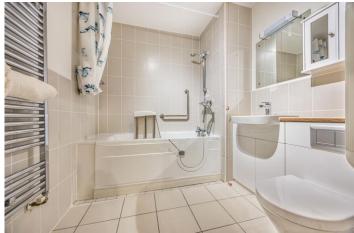

Savoy House is PERFECTLY designed for the over 60's featuring a secure video entry system, 24-hour emergency call system, club lounge, luxury guest suite, house manager and mobility scooter store.

Approached via an impressive communal reception, a very SPACIOUS layout spanning almost 650 sq.ft comprising; entrance hall, useful utility store room, impressive 21ft open plan living/dining room and SUPERB fitted kitchen complete with quality integrated Bosch appliances, 19ft double bedroom with walk-in wardrobe and lovely contemporary shower room.