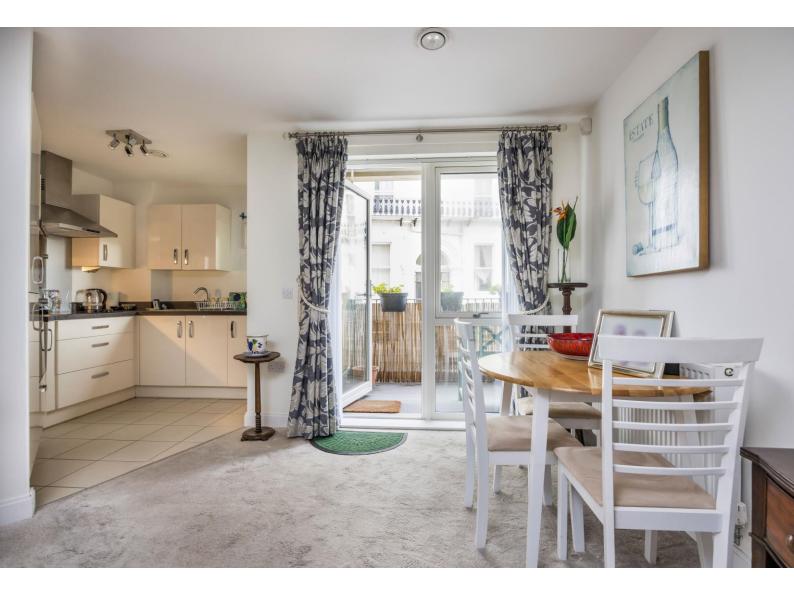

Savoy House is PERFECTLY designed for the over 60's featuring a secure video entry system, 24-hour emergency call system, club lounge, luxury guest suite, house manager and mobility scooter store.

Approached via an impressive communal reception, a very SPACIOUS layout spanning almost 650 sq.ft comprising; entrance hall, useful utility store room, impressive 21ft open plan living/dining room and SUPERB fitted kitchen complete with quality integrated Bosch appliances, 19ft double bedroom with walk-in wardrobe and lovely contemporary shower room.