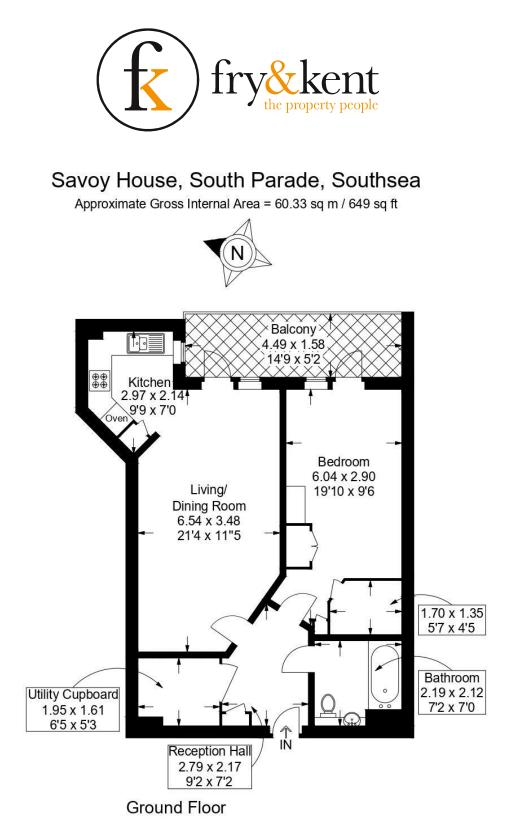

## In Brief

We have pleasure in marketing for sale this SUPERB retirement apartment located on the ground floor of this LUXURIOUSLY appointed retirement complex situated directly opposite Southsea seafront.

Savoy House is PERFECTLY designed for the over 60's featuring a secure video entry system, 24-hour emergency call system, club lounge, luxury guest suite, house manager and mobility scooter store.

Approached via an impressive communal reception, a very SPACIOUS layout spanning almost 650 sq.ft comprising; entrance hall, useful utility store room, impressive 21ft open plan living/dining room and SUPERB fitted kitchen complete with quality integrated Bosch appliances, 19ft double bedroom with walk-in wardrobe and lovely contemporary shower room.

Both the living room and bedroom have independent access to a 14ft BALCONY which enjoys fine south easterly sea views over The Solent.

Benefiting from double glazing and central heating throughout we would strongly recommend viewing at your earliest opportunity. No forward chain.

# SOUTH PARADE | SOUTHSEA | PO4 0 BW

This plan is for layout guidance only. Not drawn to scale unless stated. Windows and door openings are approximate. Whilst every care is taken in the preparation of this plan, please check all dimensions, shapes and compass bearings before making any decisions reliant upon them.