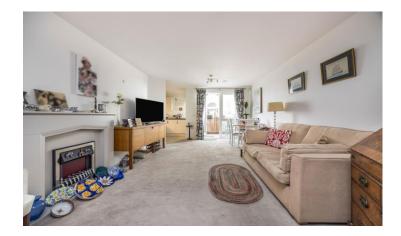

Savoy House is PERFECTLY designed for the over 60's featuring a secure video entry system, 24-hour emergency call system, club lounge, luxury guest suite, house manager and mobility scooter store.

Approached via an impressive communal reception, a very SPACIOUS layout spanning almost 650 sq.ft comprising; entrance hall, useful utility store room, impressive 21ft open plan living/dining room and SUPERB fitted kitchen complete with quality integrated Bosch appliances, 19ft double bedroom with walk-in wardrobe and lovely contemporary shower room.